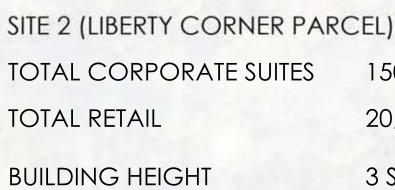

# 2-STORY CLUBHOUSE 164 DU 210 DU DEVELOPMENT PROGRAM SIT

| SITE 1 (OFFICE PARCEL)                                                                        |                             |                | 31      |
|-----------------------------------------------------------------------------------------------|-----------------------------|----------------|---------|
| TOTAL NO. UNITS (A & B)                                                                       |                             | 374 DU         | T       |
| AFFORDABLE UNIT SET ASIDE:<br>• (15%)IF FOR-RENT AFF. UNITS:<br>• OR (20%)IF FOR-SALE AFF. UN |                             | 57 DU<br>75 DU | т(<br>В |
| BUILDING HEIGHT                                                                               | 3 Stories Re<br>over 1 leve |                | T       |
| TOTAL PARKING                                                                                 | TBD Spaces                  |                |         |

# MINNOVASKO.COM

TWO GATEWAY CENTER, SUITE 1700, NEWARK, NEW JERSEY 07102

TOTAL PARKING

150 ROOMS 20,000 SF

3 Stories Corp. Suites over 1 Level Retail TBD Spaces