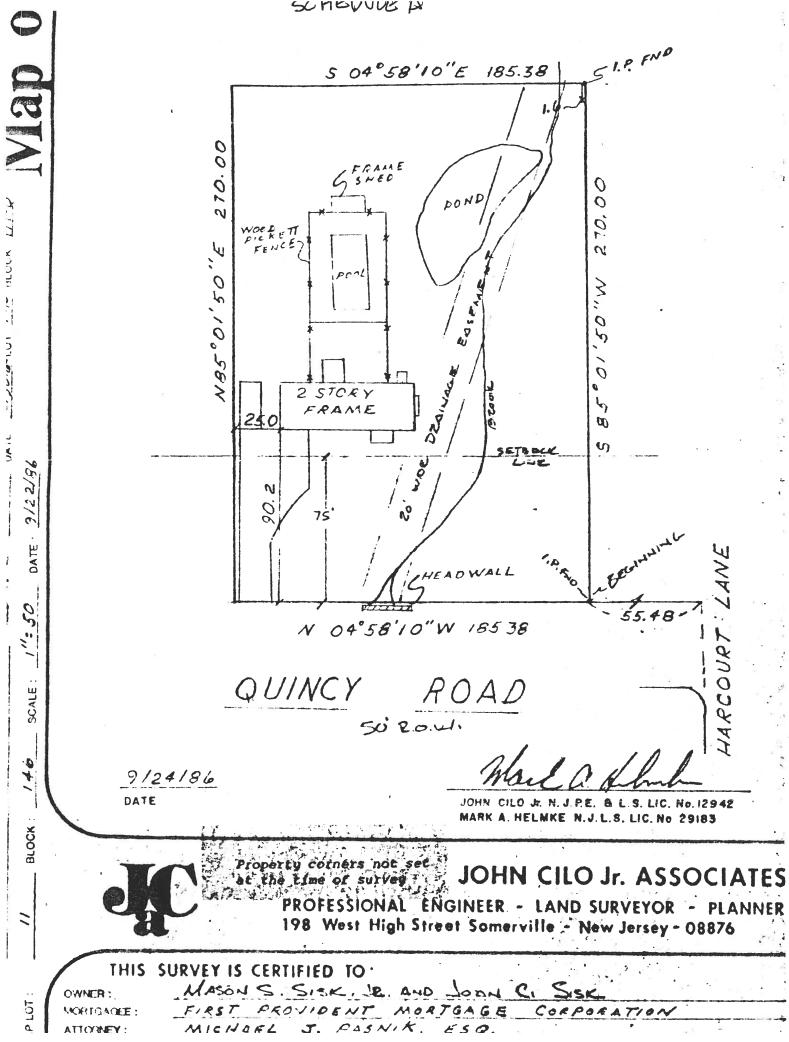

#### ORDINANCE #2540

Accepting a Riparian Zone Conservation Easement on Property Located at 27 Quincy Road; Block 5402, Lot 29, from Richard W. Chapin and Anita Dawson to the Township of Bernards

**BE IT ORDAINED**, by the Township Committee of the Township of Bernards, in the County of Somerset and State of New Jersey as follows:

- 1. Pursuant to the Local Land and Buildings Law, N.J.S.A. 40A:12-1 et seq., Bernards Township hereby accepts from Richard W. Chapin and Anita Dawson, with a mailing address at 27 Quincy Road, Basking Ridge, New Jersey, 07920, a Riparian Zone Conservation Easement on Block 5402, Lot 29, in Bernards Township.
- 2. The easement is on file with the office of the Township Clerk.
- 3. This Ordinance shall take effect upon its final passage and publication according to law.

#### EXPLANATORY STATEMENT

This easement is provided in conjunction with the property owners' request for a permit to construct improvements to their dwelling. The purpose of the easement is to protect the riparian zone located adjacent to the stream on the property. The property owners have submitted fees to reimburse the Township for costs incurred in processing the easement.