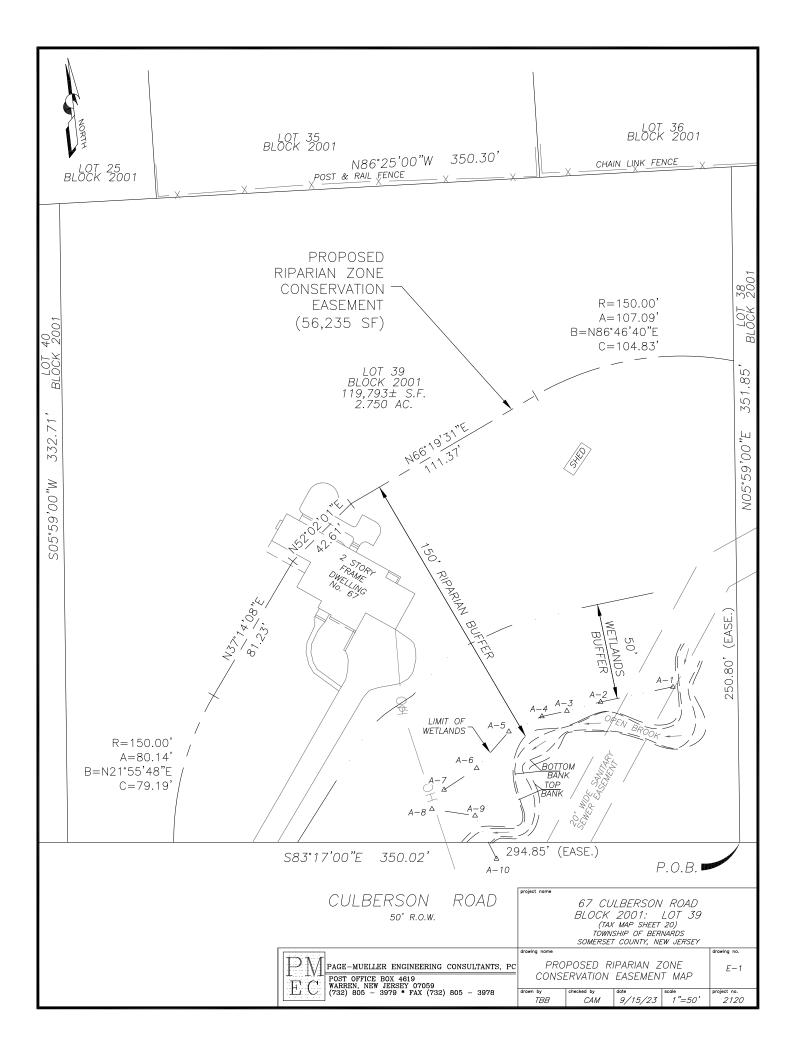

8:20 PM

Estimated

Times

00749) For The Upfit Of First Responder And Public Works Vehicles To Elite Vehicle Systems, 1000 Bennet Blvd-Unit 6, Lakewood, NJ 08701

- 5) <u>Resolution #2023-0433</u> Change Order # 1 Authorizing and Approving an additional Amount of \$ 5,000.00 for the Purchase of Various Products and Services Through the Omnia National Co-Op Agreement #MA3457 Awarded to Amazon Capital Services,401 Terry Ave North, Seattle, WA 98109
- 6) <u>Resolution #2023-0434</u> -Authorizing and Approving Purchase of Two (2) Mobile Column Lifts and Adapters from NJ State Contract #M4009 to Stertil-Koni USA Inc., 200 Log Canoe Circle, Stevensville, MD 21666 In the Amount Not to Exceed \$56,094.00.
- 7) <u>Resolution #2023-0435</u> Authorizing and Approving Purchase of One (1) 2023 Dodge Durango AWD Police Vehicle From The State of New Jersey Contract # 23-FLEET-34933 to Nielsen of Morristown, 200 Ridgedale Avenue, Morristown, New Jersey 07960 In the Amount Not to Exceed \$40,566.05
- <u>Resolution #2023-0436</u> Award of Bid for 2023-2026 Snow Removal at Municipal Facilities to Research and Design Landscape LLC, 75 Bernards Ave, Bernardsville, NJ 07924
- 9) <u>Resolution #2023-0437</u> Award of Change Order #1 for Town Hall Drainage Improvements To Messercola Excavating Co., Inc., 549 East Third Street, Plainfield, NJ 07060 Increase of \$7,514.75 (5.60%)
- 10) <u>Resolution #2023-0438</u> Award of Bid for Replastering of Main Pool and Spray Grounds Only at Pleasant Valley Pool to Premier Pool Renovations Inc, 313 Hyde Park, Doylestown, PA 08902 - In the Amount of \$465,000.00
- 11) <u>Resolution #2023-0439</u> Award of Purchase Orders for Identified Vendor: Carbonetti, Inc
- 12) <u>Resolution #2023-0440</u> Return of Maintenance Surety for Stonehedge at Bernards V LLC Subdivision B 4802 / L 1.01
- 13) <u>Resolution #2023-0442</u> Authorizing an Agreement with BPAS Health & Welfare Plans for the Establishment of a VEBA/HRA to Replace The Existing Vantage Care Retirement Health Savings Plan (RHSP) administered by Mission Square Retirement
- B. <u>Ordinance #2537</u> Accepting a Riparian Zone Conservation Easement on Property Located at 71 Long Road; Block 11501, Lot 15, from Stephen Reale to the Township of Bernards <u>Map</u> Introduction
- C. <u>Ordinance #2538</u> Accepting a Riparian Zone Conservation Easement on Property Located at 67 Culberson Road; Block 2001, Lot 39, from Bryan Rudderow and Jaclyn Rudderow to the Township of Bernards – <u>Map</u> – Introduction
- D. Approval of Minutes: 10/10/2023 Open Session Minutes