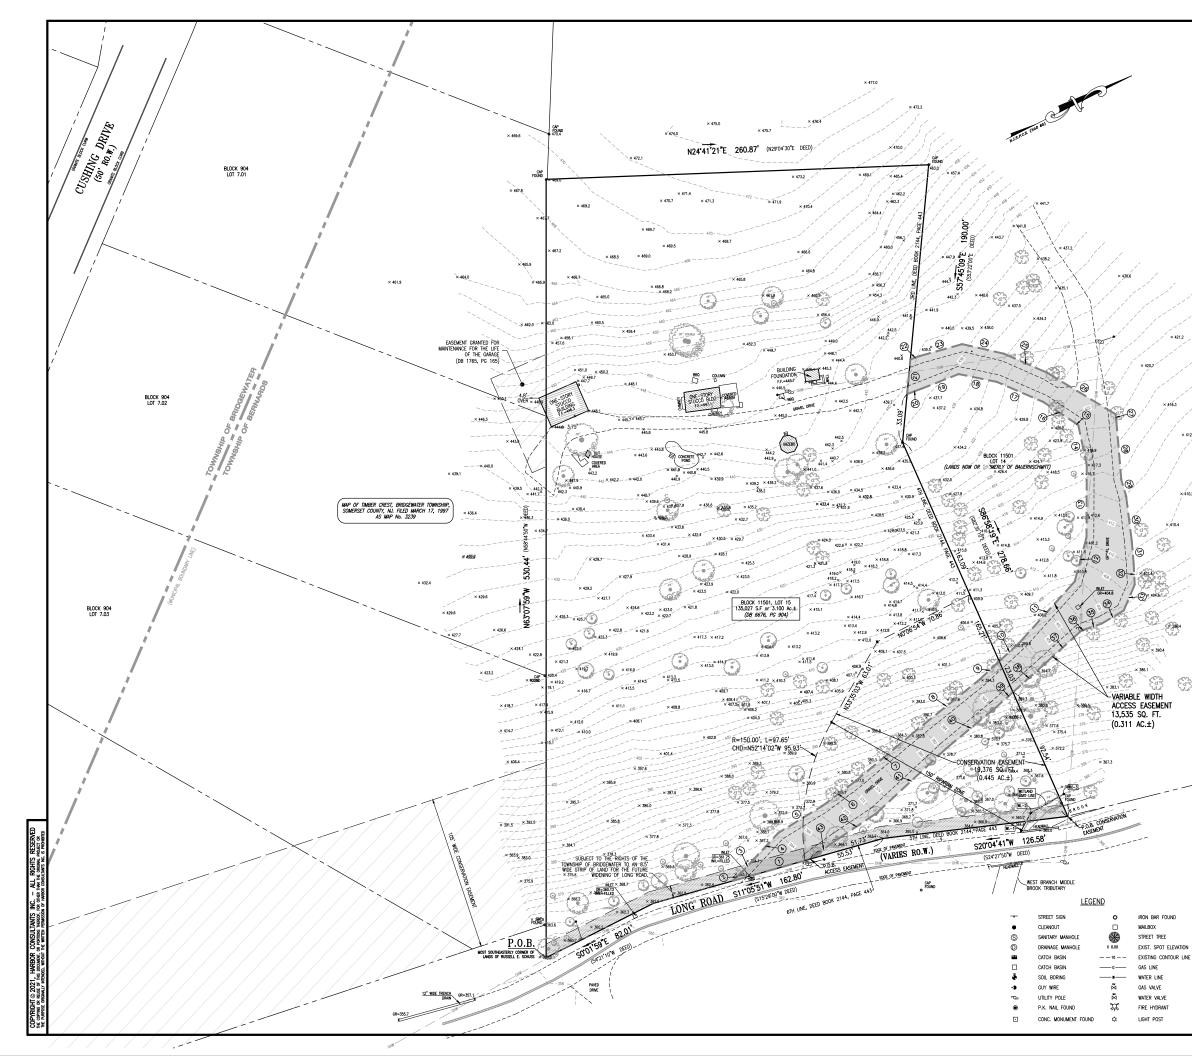

8:20 PM

Estimated

Times

00749) For The Upfit Of First Responder And Public Works Vehicles To Elite Vehicle Systems, 1000 Bennet Blvd-Unit 6, Lakewood, NJ 08701

- 5) <u>Resolution #2023-0433</u> Change Order # 1 Authorizing and Approving an additional Amount of \$ 5,000.00 for the Purchase of Various Products and Services Through the Omnia National Co-Op Agreement #MA3457 Awarded to Amazon Capital Services,401 Terry Ave North, Seattle, WA 98109
- 6) <u>Resolution #2023-0434</u> -Authorizing and Approving Purchase of Two (2) Mobile Column Lifts and Adapters from NJ State Contract #M4009 to Stertil-Koni USA Inc., 200 Log Canoe Circle, Stevensville, MD 21666 In the Amount Not to Exceed \$56,094.00.
- 7) <u>Resolution #2023-0435</u> Authorizing and Approving Purchase of One (1) 2023 Dodge Durango AWD Police Vehicle From The State of New Jersey Contract # 23-FLEET-34933 to Nielsen of Morristown, 200 Ridgedale Avenue, Morristown, New Jersey 07960 In the Amount Not to Exceed \$40,566.05
- <u>Resolution #2023-0436</u> Award of Bid for 2023-2026 Snow Removal at Municipal Facilities to Research and Design Landscape LLC, 75 Bernards Ave, Bernardsville, NJ 07924
- 9) <u>Resolution #2023-0437</u> Award of Change Order #1 for Town Hall Drainage Improvements To Messercola Excavating Co., Inc., 549 East Third Street, Plainfield, NJ 07060 Increase of \$7,514.75 (5.60%)
- 10) <u>Resolution #2023-0438</u> Award of Bid for Replastering of Main Pool and Spray Grounds Only at Pleasant Valley Pool to Premier Pool Renovations Inc, 313 Hyde Park, Doylestown, PA 08902 - In the Amount of \$465,000.00
- 11) <u>Resolution #2023-0439</u> Award of Purchase Orders for Identified Vendor: Carbonetti, Inc
- 12) <u>Resolution #2023-0440</u> Return of Maintenance Surety for Stonehedge at Bernards V LLC Subdivision B 4802 / L 1.01
- 13) <u>Resolution #2023-0442</u> Authorizing an Agreement with BPAS Health & Welfare Plans for the Establishment of a VEBA/HRA to Replace The Existing Vantage Care Retirement Health Savings Plan (RHSP) administered by Mission Square Retirement
- B. <u>Ordinance #2537</u> Accepting a Riparian Zone Conservation Easement on Property Located at 71 Long Road; Block 11501, Lot 15, from Stephen Reale to the Township of Bernards <u>Map</u> Introduction
- C. <u>Ordinance #2538</u> Accepting a Riparian Zone Conservation Easement on Property Located at 67 Culberson Road; Block 2001, Lot 39, from Bryan Rudderow and Jaclyn Rudderow to the Township of Bernards – <u>Map</u> – Introduction
- D. Approval of Minutes: 10/10/2023 Open Session Minutes