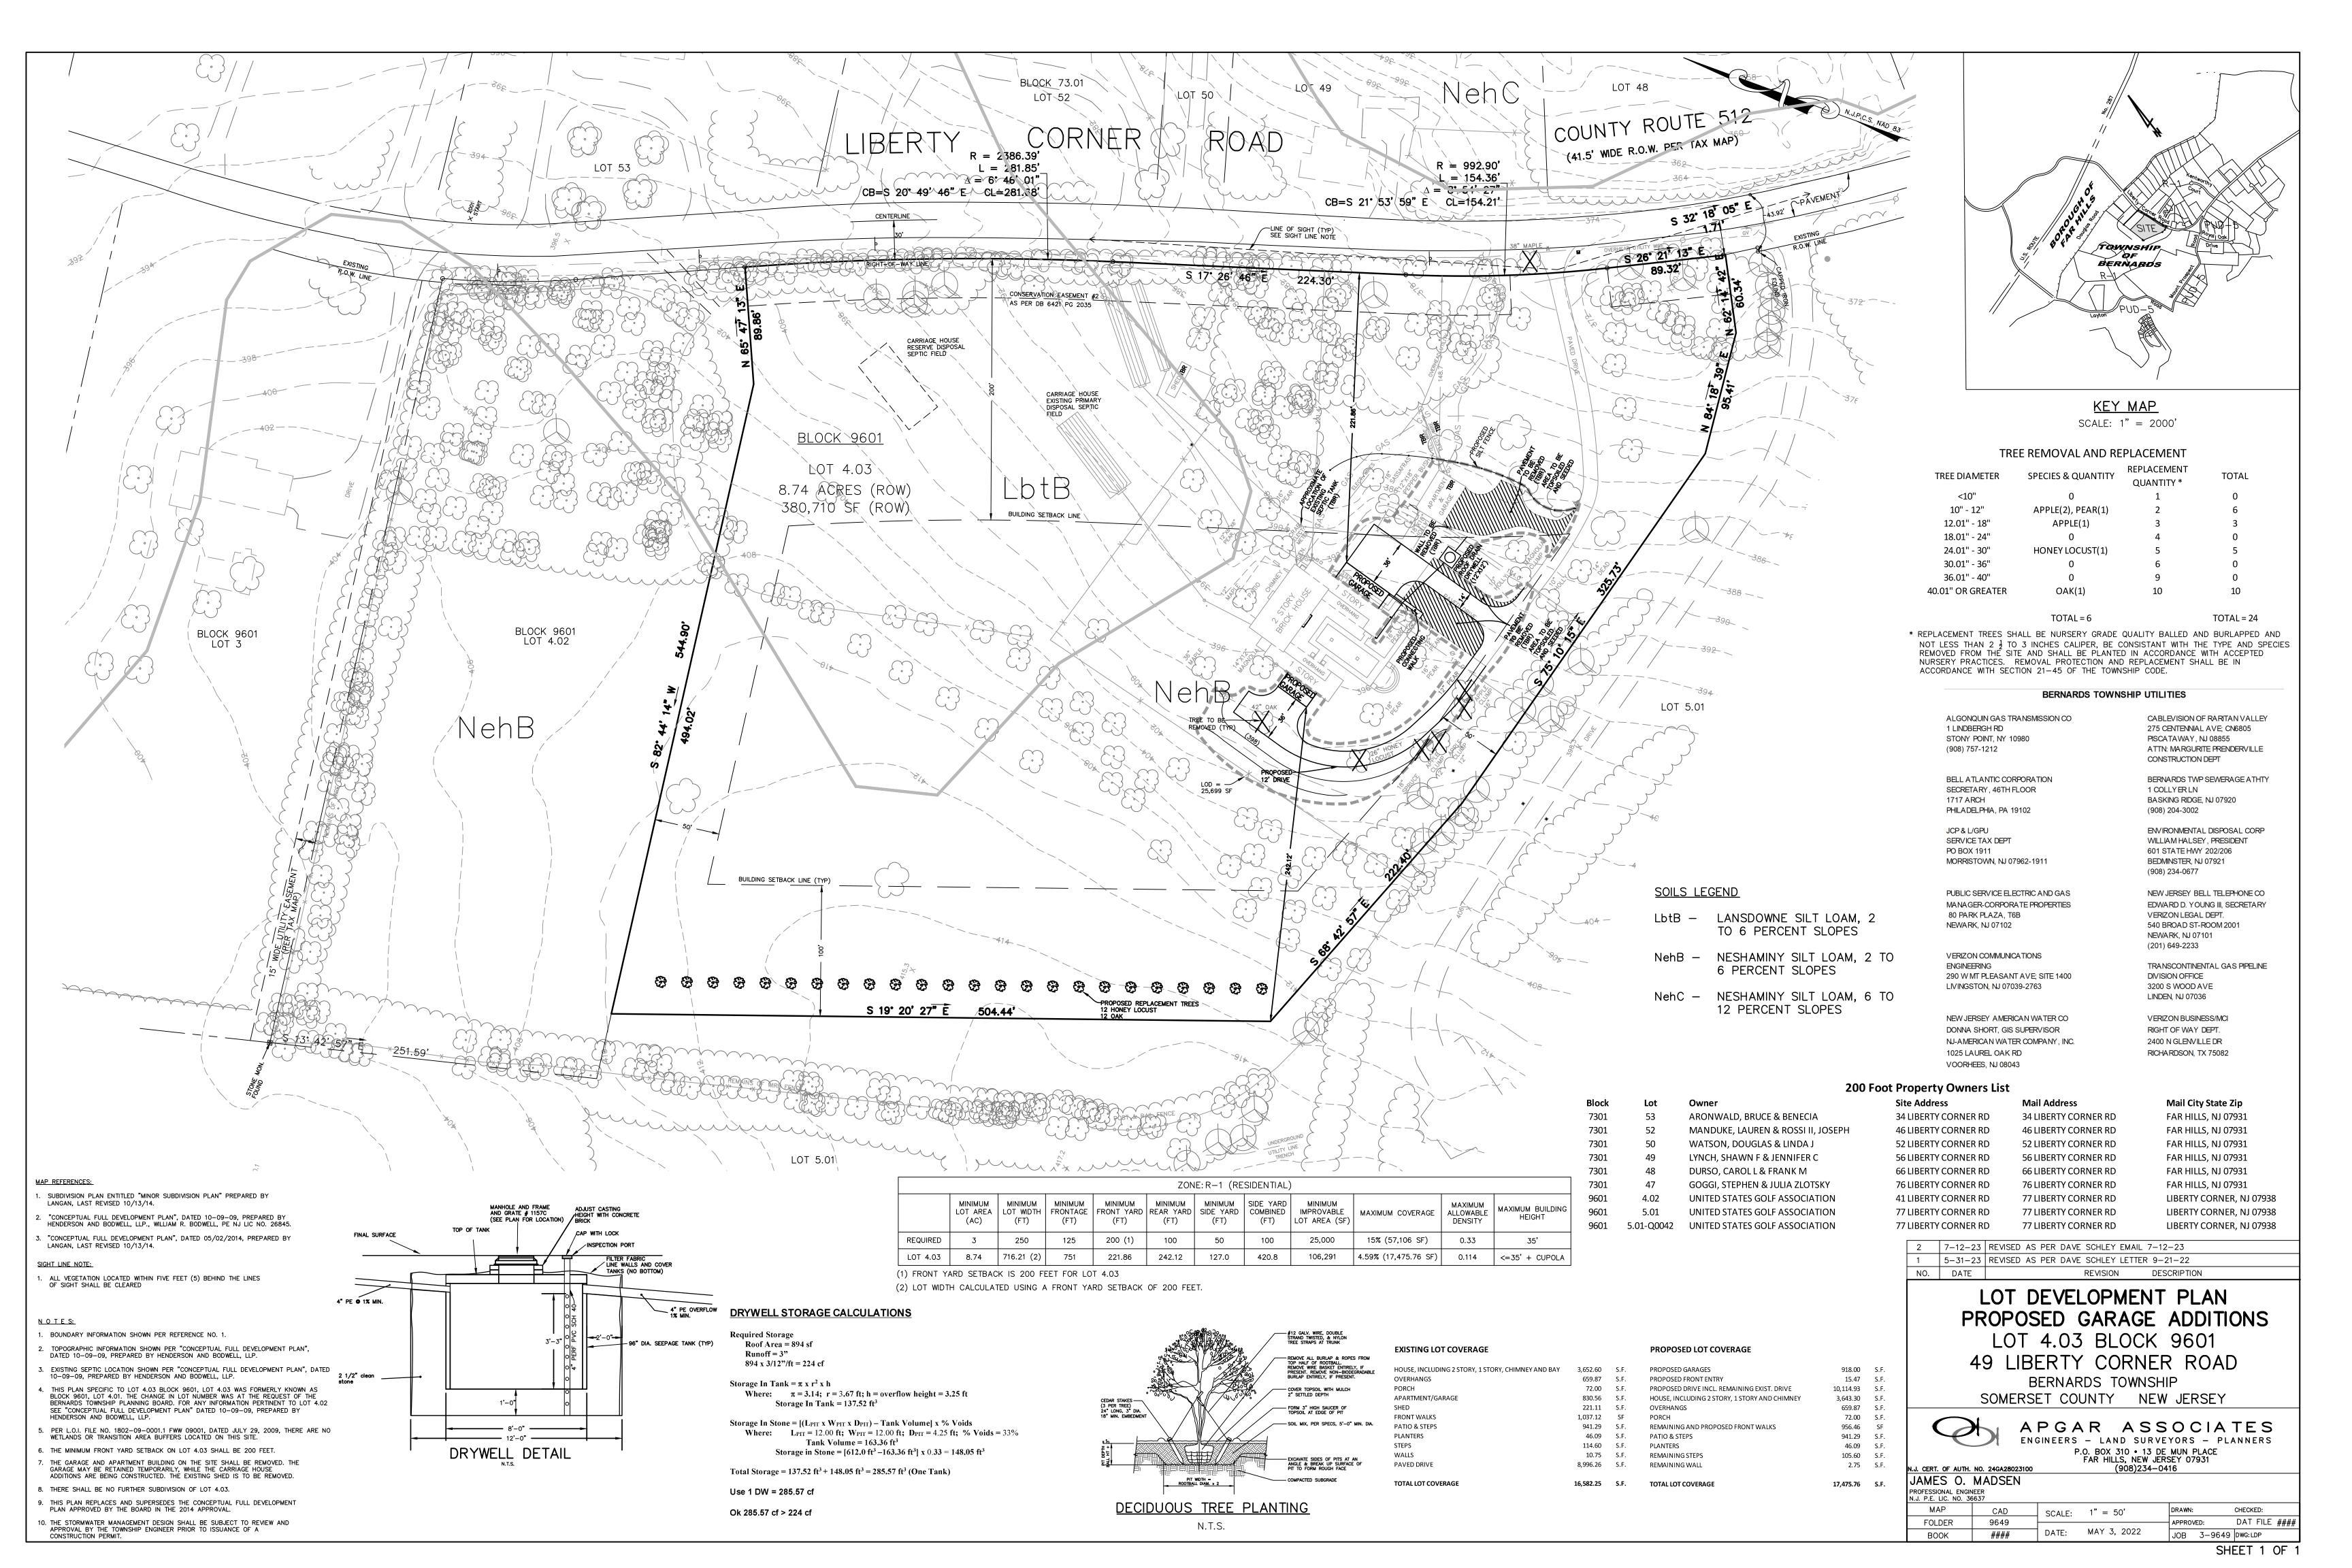

#### 13. UNFINISHED BUSINESS

A. <u>Ordinance #2533</u> - Accepting a Second Amended Declaration of Restrictions and Easement on Property Located at 49 Liberty Corner Road; Block 9601, Lot 4.03, from James E. and Kyung-Mi Orthmann to the Township of Bernards – Map – Public Hearing

#### **ORDINANCE #2533**

Accepting a Second Amended Declaration of Restrictions and Easement on Property Located at 49 Liberty Corner Road; Block 9601, Lot 4.03, from James E. and Kyung-Mi Orthmann to the Township of Bernards

**BE IT ORDAINED**, by the Township Committee of the Township of Bernards, in the County of Somerset and State of New Jersey as follows:

- 1. Pursuant to the Local Land and Buildings Law, N.J.S.A. 40A:12-1 et seq., Bernards Township hereby accepts from James E. Orthmann and Kyung-Mi Orthmann, 49 Liberty Corner Road, Far Hills, NJ, 07931, a Second Amended Declaration of Restrictions and Easement relating to Block 9601, Lot 4.03, in Bernards Township.
- 2. The declaration is on file with the office of the Township Clerk.
- 3. This Ordinance shall take effect upon its final passage and publication according to law.

#### EXPLANATORY STATEMENT

This Second Amended Declaration of Restrictions and Easement is provided in conjunction with a February 21, 2023, Planning Board approval (Application #PB22-004) that modifies certain conditions of prior Board approvals. Under prior approvals, an existing carriage house on the subject property was planned to remain as an accessory building when a new dwelling was constructed on the property. Under the 2023 approval, the existing carriage house will remain as the principal dwelling on the property, and a new dwelling will not be constructed. The modified approval requires that two prior declarations recorded in 2011 and 2014 be amended to be consistent with the modified approval. In their resolution, the Planning Board specifically recommends to the Township Committee that the Committee consent to a Second Amended Declaration and Easement. An escrow account is maintained by the Planning Board to reimburse the Township for costs incurred in the processing of this document.

Date: August 4, 2023 David Schley, PP, AICP, Township Planner

#### TOWNSHIP OF BERNARDS PUBLIC NOTICE

Ordinance #2533 was introduced and passed on first reading by the Township Committee of the Township of Bernards in the County of Somerset on 08/15/2023 and then ordered to be published according to law. It will be further considered for final passage and adoption at a public hearing held at a meeting of the Township Committee at the Municipal Building, 1 Collyer Lane, Basking Ridge, NJ in said township on 09/12/2023, at 8 P.M., when and where, or at such time and place to which said meeting may be adjourned, all persons interested will be given an opportunity to be heard concerning said ordinance. A complete text of this ordinance is available in the Office of the Municipal Clerk, 1 Collyer Lane, Basking Ridge, NJ, from 8:30 A.M. to 4:30 P.M., Monday through Friday. Copies are also available via e-mail from ckieffer@bernards.org.