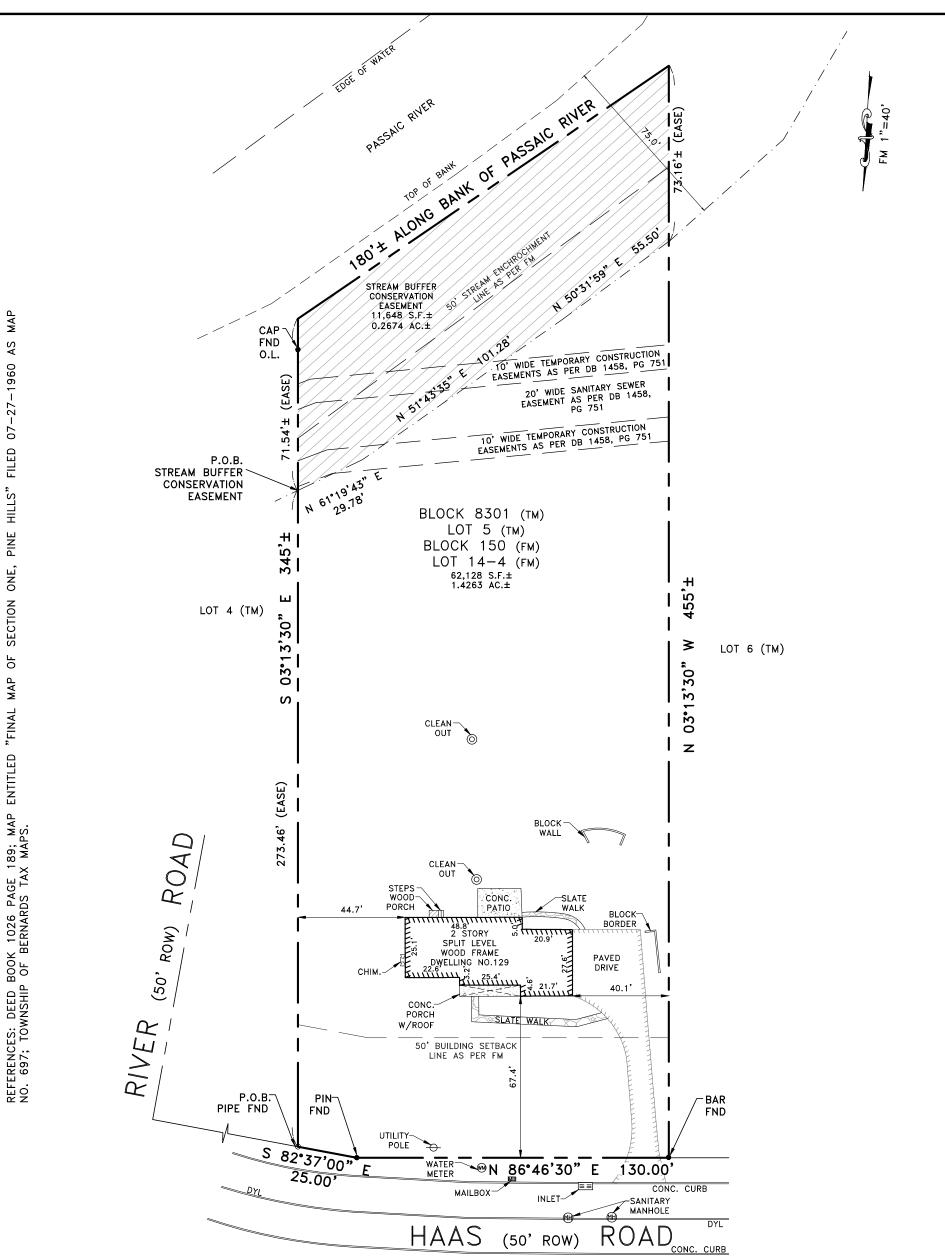

- 6) <u>Resolution #2023-0264</u> Release of Executive Session Minutes
- 7) <u>Resolution #2023-0265</u> Authorizing an Extension of Grace Period for the Third Quarter 2023 Taxes
- 8) <u>Resolution #2023-0266</u> Authorizing and Approving Purchase of One (1) Ventrac Boom Mower Attachment from Sourcewell Co-op #031121-TTC to Storr Tractor Company, 3191 US Highway 22 East, Branchburg, NJ, 08876 In the Amount Not to Exceed \$18,507.17.
- <u>Resolution #2023-0267</u> Authorizing and Approving Purchase of One (1) Utility Vehicle from Bergen County Co-Op #CK04 Bid #22-09 to Storr Tractor Company, 3191 US Highway 22 East, Branchburg, NJ, 08876 In the Amount Not to Exceed \$37,656.00.
- 10) <u>Resolution #2023-0268</u> Authorizing and Approving Purchase of One (1) 72 Inch Zero Turn Mower from Bergen County Co-Op #CK04 Bid #22-09 to Storr Tractor Company, 3191 US Highway 22 East, Branchburg, NJ, 08876 In the Amount Not to Exceed \$39,262.40.
- 11) <u>Resolution #2023-0269</u> Authorizing and Approving Purchase of Deicing Chemical Storage and Dispensing Equipment from ESCNJ Co-Op #20/21-55 to Reed Systems, Ltd., 17 Edward PI, Ellenville, NY, 12428 In the Amount Not to Exceed \$21,570.40.
- 12) <u>Resolution #2023-0270</u> Authorizing and Approving Purchase of One (1) Hooklift, Salt Spreader, Chipper Body, Plow, Hydraulic Control System and Accessories for 2024 International HX620 Tandem Truck from ESCNJ Co-Op #20/21-55 to Cliffside Body Corporation, 130 Broad Avenue, Fairview New Jersey 07022 In the Amount Not to Exceed \$189,276.96.
- 13) <u>Resolution #2023-0271</u> Authorizing the Mailing of Estimated 3<sup>rd</sup> Quarter 2023 Tax Bills
- 14) <u>Resolution #2023-0272</u> Award of Change Order #2 for the Independent Agreement with Central Jersey Housing Resource Center (CJHRC) in the amount of \$24,212.31 for a new not to exceed amount of \$89,918.51
- 15) <u>Resolution #2023-0273</u> Awarding Professional Services Contract for the Resurfacing of the Main Pool & Water Play Area at Pleasant Valley Pool to Benjamin T. Hanbicki, President, and Peter C. Andersen, PE, License # 24GA28129400 of Integrated Aquatics Engineering Inc.,In the Not to Exceed Amount of \$25,500.00
- 16) <u>Resolution #2023-0274</u> Approval of Street Closing Permit for a Block Party on Homeland Avenue, June 24, 2023 (Rain date July 1, 2023)
- B. <u>Ordinance #2525</u> Accepting a Stream Buffer Conservation Easement on Property Located at 129 Haas Road; Block 8301, Lot 5, from Seweryn Soban and Joanna Elzbieta Soban, to the Township of Bernards Introduction
- C. Approval of Minutes: 05/09/2023 Open Session Minutes