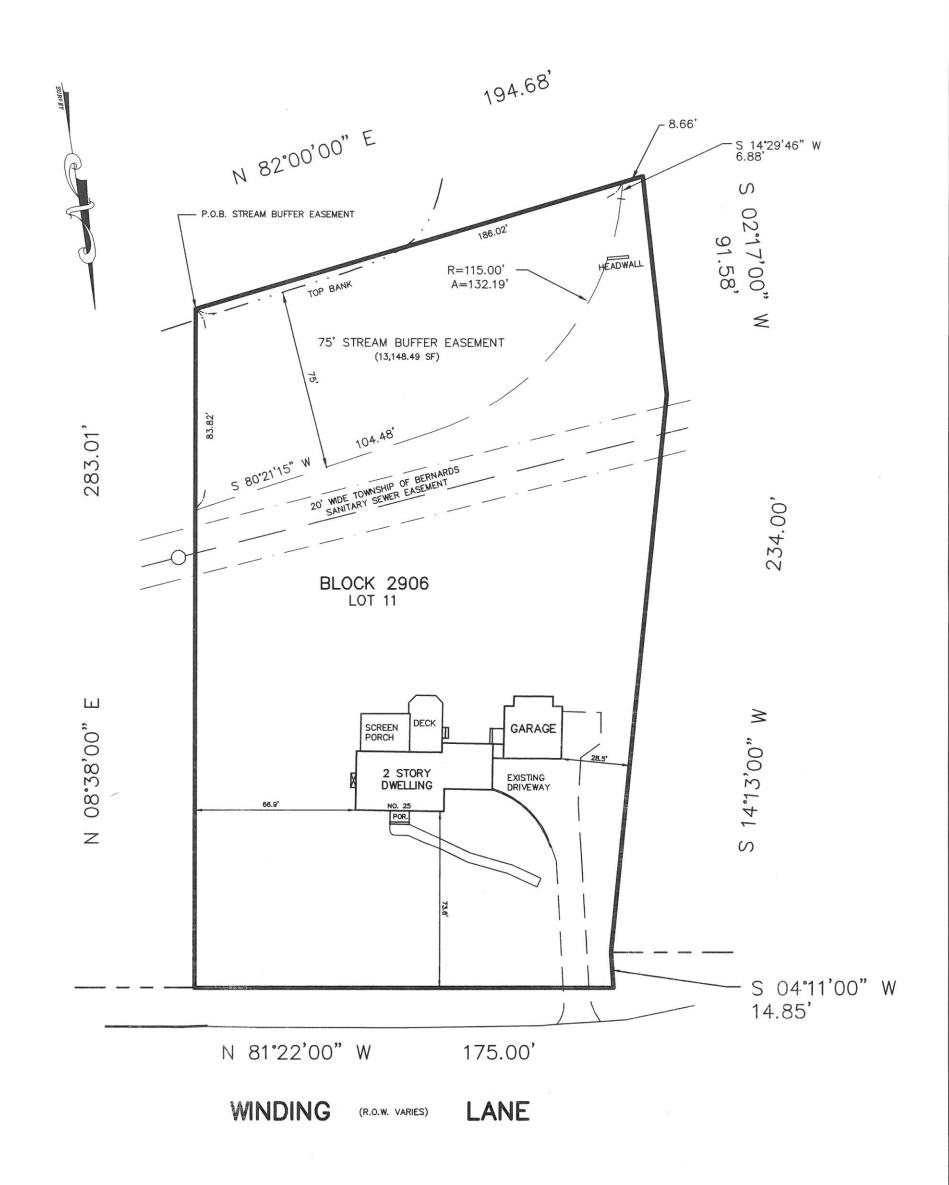

- 1) Resolution #2023-0115 Approval of the Bill List Dated 01/24/2023
- 2) Resolution #2023-0119 A Resolution Of The Township Of Bernards Indicating Support, On The Conditions Specified Herein, Of The Ridge Oak Iv Housing Project For The Elderly
- 3) <u>Resolution #2023-0120</u> Refund of Development Fee Non-Residential Development Block: 3604; Lot: 4 25 Stonehouse Road
- 4) <u>Resolution #2023-0121</u> Personnel Appointment Margaret Keegan Administrative Associate/Alternate Deputy Registrar Bernards Township Health Department
- 5) Resolution #2023-0122 Award of Purchase Orders for Identified Vendors; AirPower International Inc., Drivers Tire Service, Edmunds Gov Tech Inc., Elite Emergency Lights LLC, d/b/a Elite Vehicle Solutions
- 6) Resolution #2023-0123 Authorizing and Approving Purchase of One (1) 2023 Dodge Durango from the Cranford Police Cooperative Pricing System Contract 47-CPCS to Hertrich Fleet Services, Inc., 1427 Bay Road, Milford, DE 19963 In the Amount Not to Exceed \$38,806.00
- B. Resolution #2023-0114 Commendation on the Occasion of Your Retirement Robert Herndon Police Department
- C. <u>Resolution #2023-0116</u> Unused Vacation Accrual Due James Hall Bernards Township Police Department
- D. <u>Resolution #2023-0117</u> Unused Accrued Time Payment Due Corporal Robert Herndon Police Department
- E. Resolution #2023-0124 -. Authorizing and Approving Purchase of three (3) 2023 Dodge Charger AWD Police vehicles from the Morris County Cooperative Pricing Council Contract 15-A Item #5to Nielsen of Morristown, 200 Ridgedale Avenue, Morristown, New Jersey 07960 In the Amount Not to Exceed \$109,660.05
- F. Ordinance #2517 Accepting a Stream Buffer Conservation Easement on Property Located at 25 Winding Lane; Block 2906, Lot 11, from Bruce W. Falt and Sigrid R. Falt, Trustees, to the Township of Bernards Map Introduction
- G. <u>Ordinance #2518</u> An Ordinance to Amend the Revised General Ordinances of the Township of Bernards, Chapter 2 "Administration," Section 7 "Police Department" Subsection 1 (a) "Establishment and Organization" Introduction
- H. Ordinance #2519 An Ordinance of the Township of Bernards Appropriating \$1,500,000.00 for Various Capital Improvements Introduction
- I. Mayoral Appointment: Emergency Management Committee, Andrew McNally RM, filling the unexpired 1 yr. term of James Baldassare, Jr., expiring 12/31/2023
- J. Approval of Minutes: 01/10/2023 Open Session Minutes
- 15. EXECUTIVE SESSION (if required)
- 16. ADJOURNMENT