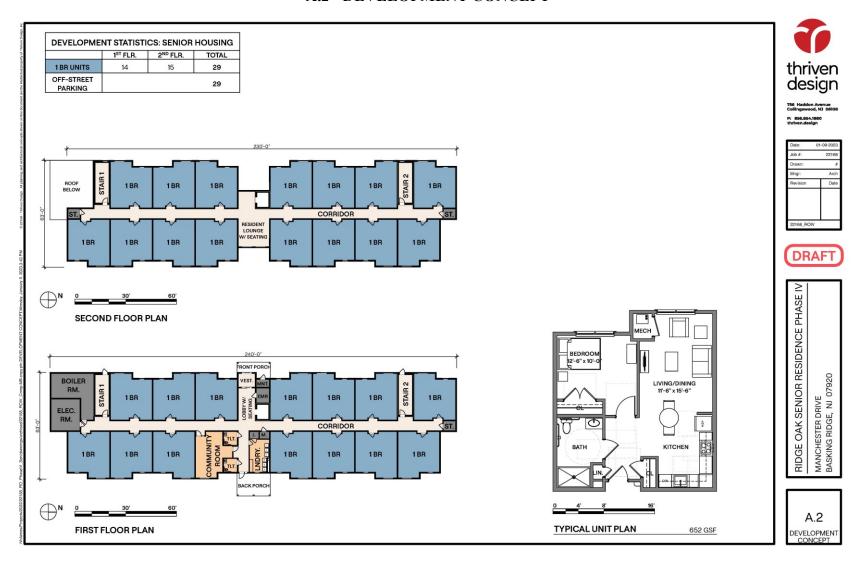

- 1) Resolution #2023-0115 Approval of the Bill List Dated 01/24/2023
- 2) Resolution #2023-0119 A Resolution Of The Township Of Bernards Indicating Support, On The Conditions Specified Herein, Of The Ridge Oak Iv Housing Project For The Elderly
- 3) <u>Resolution #2023-0120</u> Refund of Development Fee Non-Residential Development Block: 3604; Lot: 4 25 Stonehouse Road
- 4) <u>Resolution #2023-0121</u> Personnel Appointment Margaret Keegan Administrative Associate/Alternate Deputy Registrar Bernards Township Health Department
- 5) Resolution #2023-0122 Award of Purchase Orders for Identified Vendors; AirPower International Inc., Drivers Tire Service, Edmunds Gov Tech Inc., Elite Emergency Lights LLC, d/b/a Elite Vehicle Solutions
- 6) Resolution #2023-0123 Authorizing and Approving Purchase of One (1) 2023 Dodge Durango from the Cranford Police Cooperative Pricing System Contract 47-CPCS to Hertrich Fleet Services, Inc., 1427 Bay Road, Milford, DE 19963 In the Amount Not to Exceed \$38,806.00
- B. Resolution #2023-0114 Commendation on the Occasion of Your Retirement Robert Herndon Police Department
- C. <u>Resolution #2023-0116</u> Unused Vacation Accrual Due James Hall Bernards Township Police Department
- D. <u>Resolution #2023-0117</u> Unused Accrued Time Payment Due Corporal Robert Herndon Police Department
- E. Resolution #2023-0124 -. Authorizing and Approving Purchase of three (3) 2023 Dodge Charger AWD Police vehicles from the Morris County Cooperative Pricing Council Contract 15-A Item #5to Nielsen of Morristown, 200 Ridgedale Avenue, Morristown, New Jersey 07960 In the Amount Not to Exceed \$109,660.05
- F. Ordinance #2517 Accepting a Stream Buffer Conservation Easement on Property Located at 25 Winding Lane; Block 2906, Lot 11, from Bruce W. Falt and Sigrid R. Falt, Trustees, to the Township of Bernards Map Introduction
- G. <u>Ordinance #2518</u> An Ordinance to Amend the Revised General Ordinances of the Township of Bernards, Chapter 2 "Administration," Section 7 "Police Department" Subsection 1 (a) "Establishment and Organization" Introduction
- H. Ordinance #2519 An Ordinance of the Township of Bernards Appropriating \$1,500,000.00 for Various Capital Improvements Introduction
- I. Mayoral Appointment: Emergency Management Committee, Andrew McNally RM, filling the unexpired 1 yr. term of James Baldassare, Jr., expiring 12/31/2023
- J. Approval of Minutes: 01/10/2023 Open Session Minutes
- 15. EXECUTIVE SESSION (if required)
- 16. ADJOURNMENT