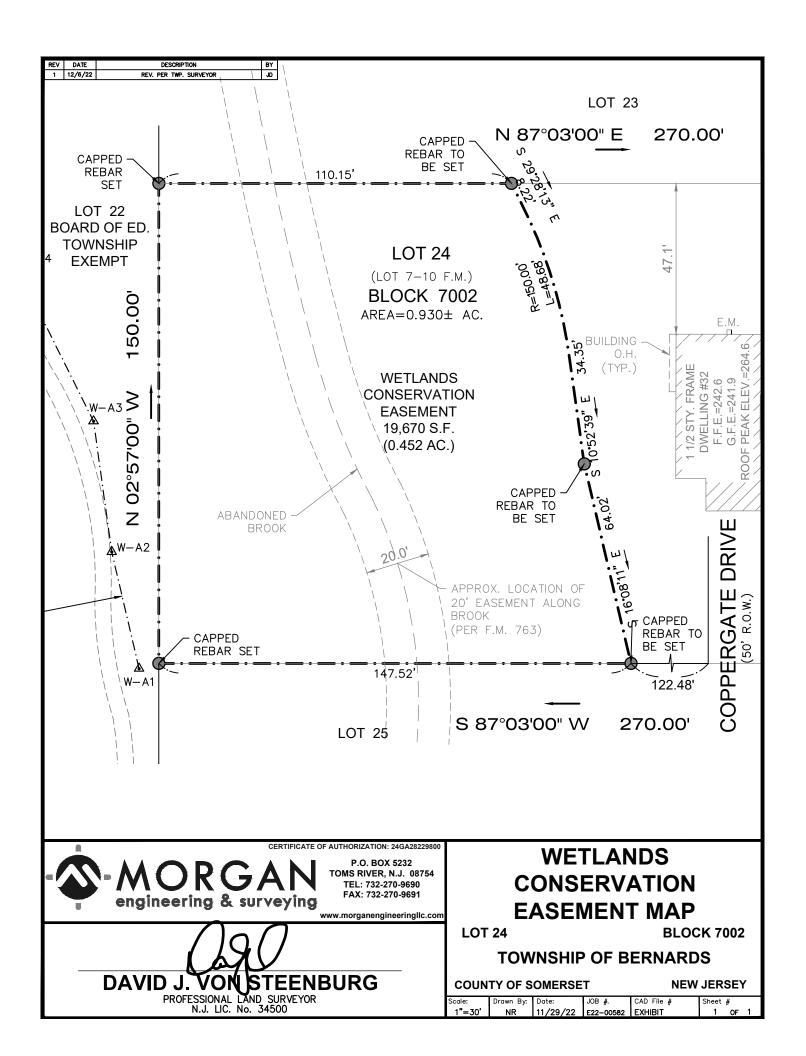

## **ORDINANCE #2515**

Accepting a Wetlands Conservation Easement on
Property Located at 32 Coppergate Drive, Block 7002, Lot 24, from
Michael P. Tracy, Trustee and Molly Anna Tracy, Trustee of the Michael and Molly Tracy Joint
Revocable Living Trust Dated November 16, 2015, to the Township of Bernards

**BE IT ORDAINED**, by the Township Committee of the Township of Bernards, in the County of Somerset and State of New Jersey as follows:

- 1. Pursuant to the Local Land and Buildings Law, N.J.S.A. 40A:12-1 et seq., Bernards Township hereby accepts from Michael P. Tracy, Trustee and Molly Anna Tracy, Trustee of the Michael and Molly Tracy Joint Revocable Living Trust Dated November 16, 2015, having an address at 32 Coppergate Drive, Basking Ridge, NJ, 07920, a Wetlands Conservation Easement on Block 7002, Lot 24, in Bernards Township.
- 2. The easement is on file with the office of the Township Clerk.
- 3. This Ordinance shall take effect upon its final passage and publication according to law.

### EXPLANATORY STATEMENT

This easement is provided in conjunction with the property owners' request for a permit to construct an addition to their dwelling. The purpose of the easement is to protect the wetlands and wetlands transition area located on the property. The property owners have submitted fees to reimburse the Township for costs incurred in the processing of the easement.