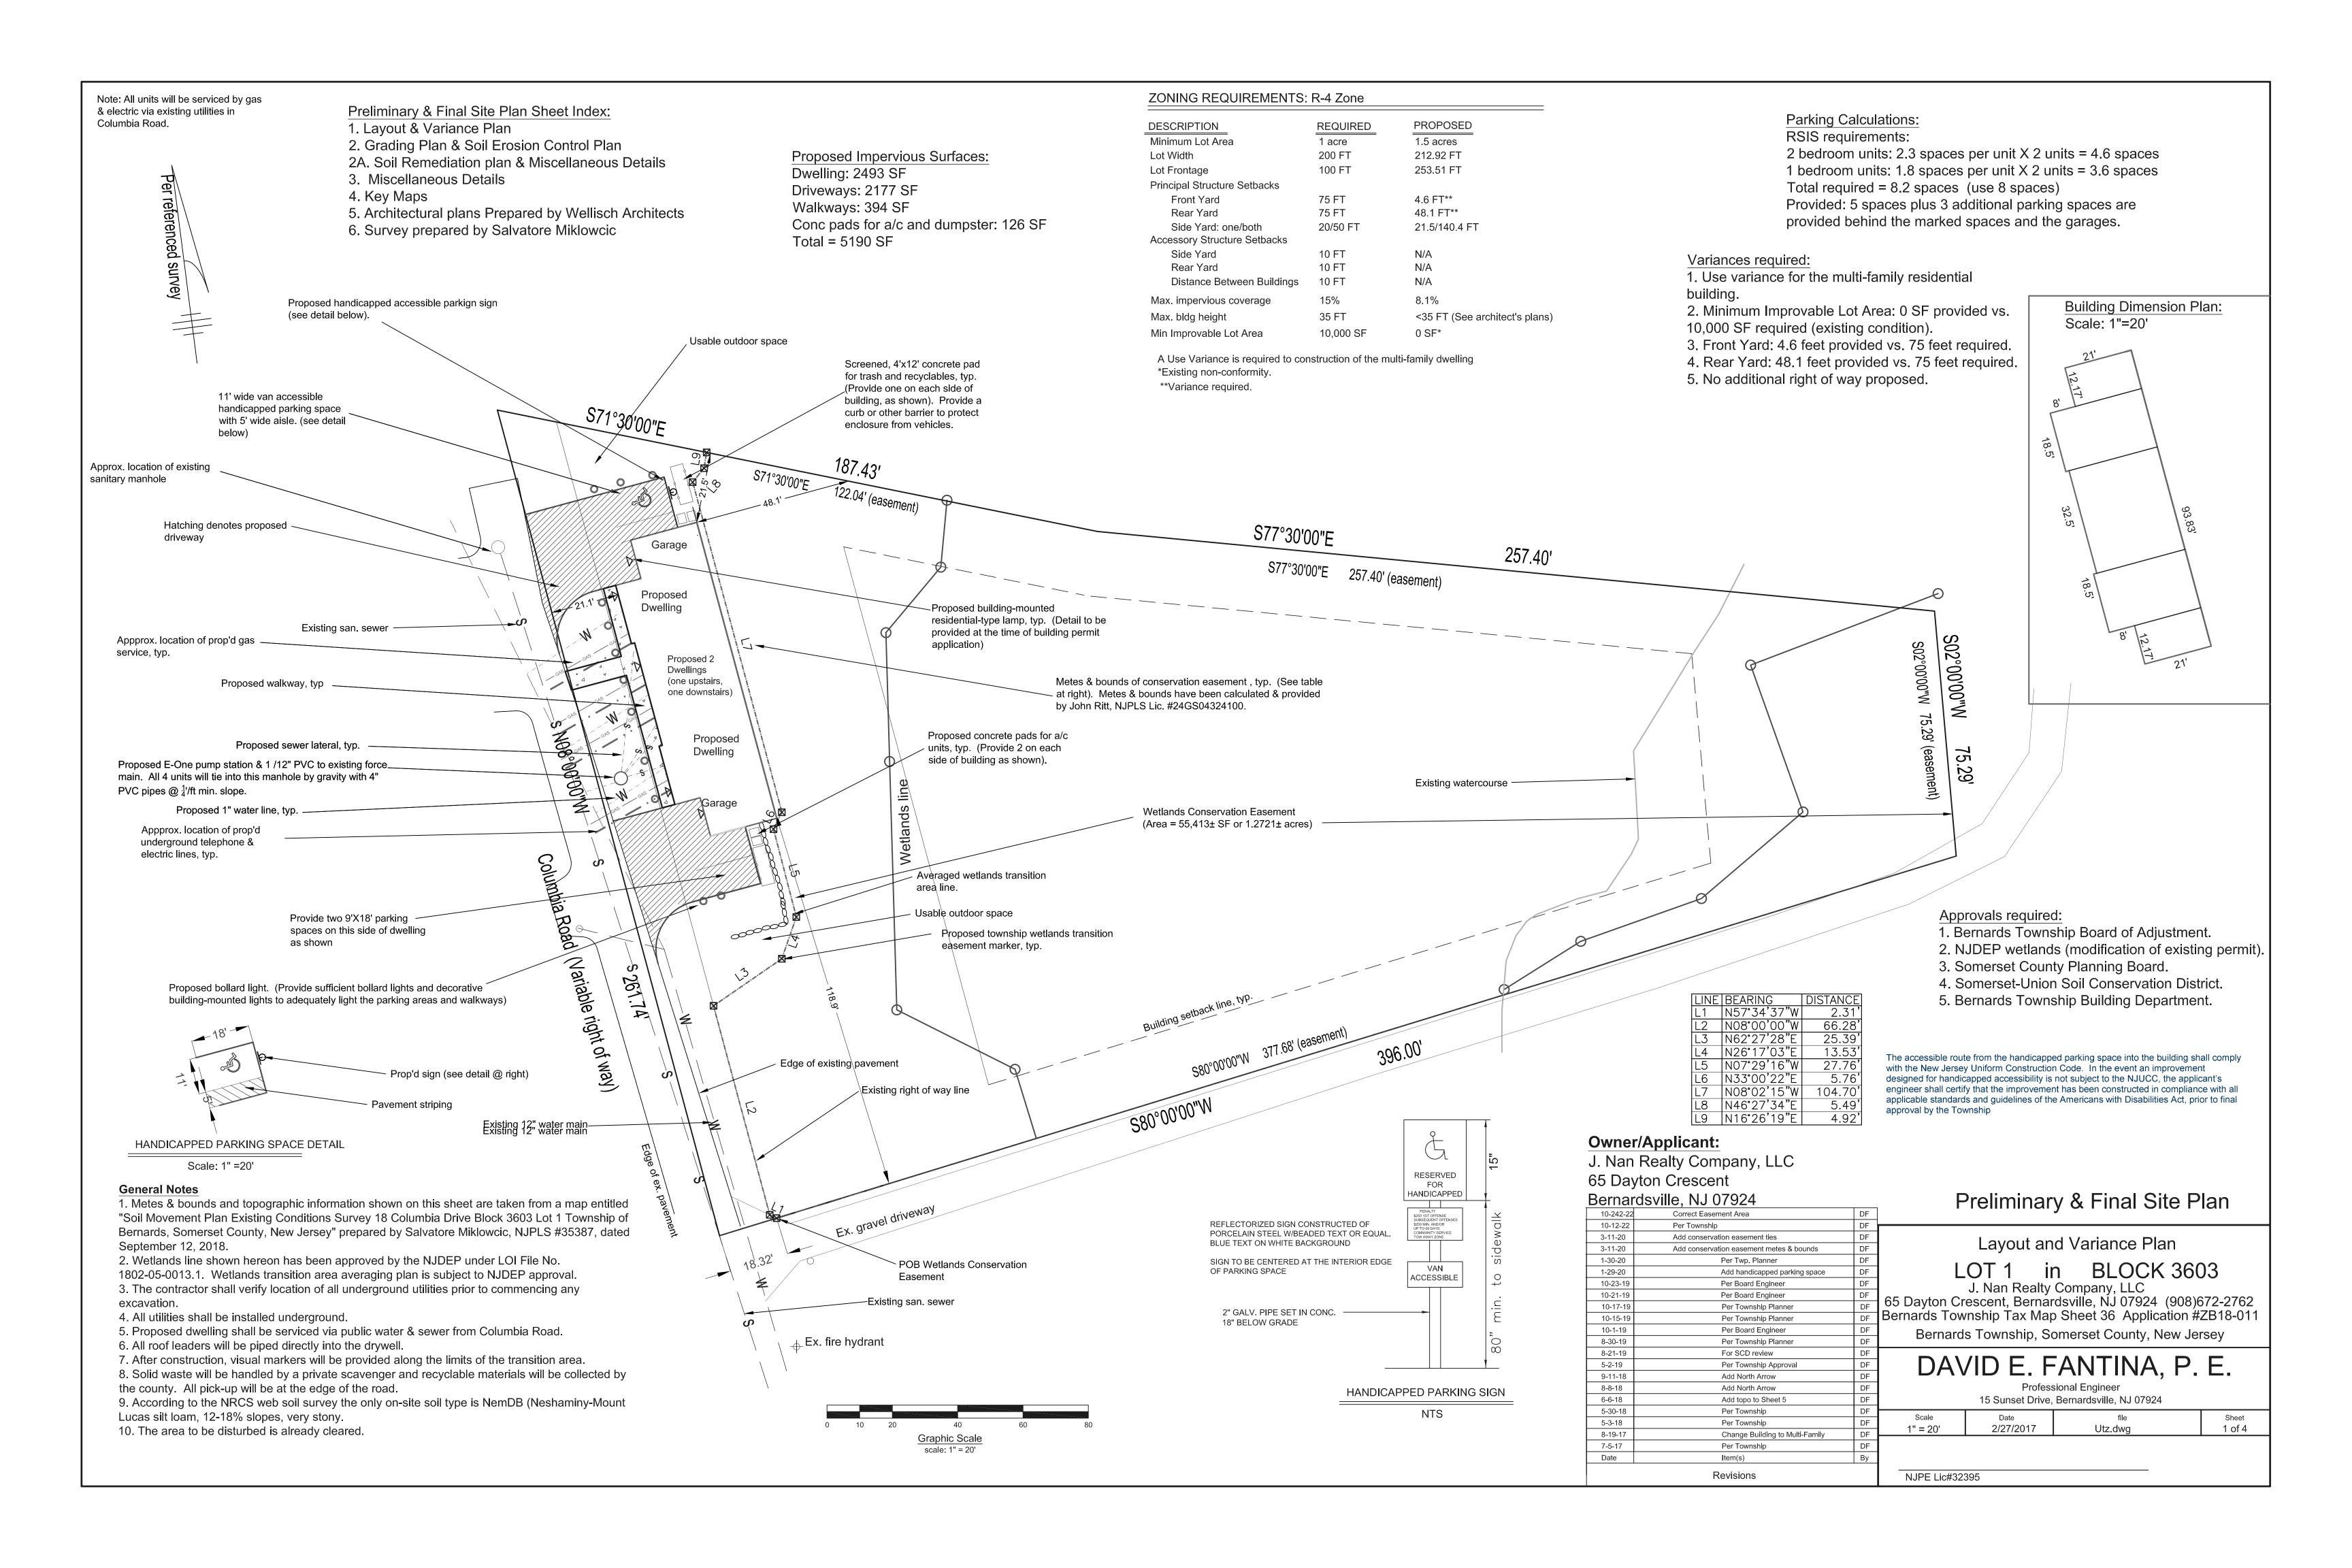

## **ORDINANCE #2514**

Accepting a Wetlands Conservation Easement on Property Located at 18 Columbia Road; Block 3603, Lot 1, from J. Nan Realty Company, LLC, to the Township of Bernards

**BE IT ORDAINED**, by the Township Committee of the Township of Bernards, in the County of Somerset and State of New Jersey as follows:

- 1. Pursuant to the Local Land and Buildings Law, N.J.S.A. 40A:12-1 et seq., Bernards Township hereby accepts from J. Nan Realty Company, LLC, having an address at 18 Columbia Road, Basking Ridge, New Jersey, 07920, a Wetlands Conservation Easement on Block 3603, Lot 1, in Bernards Township.
- 2. The easement is on file with the office of the Township Clerk.
- 3. This Ordinance shall take effect upon its final passage and publication according to law.

#### EXPLANATORY STATEMENT

This easement is provided in conjunction with a site plan approval granted by the Board of Adjustment on November 7, 2018 (Application #ZB18-011). The approval allows construction of a multifamily residential building (four units including one affordable unit) on the property. The purpose of the easement is to protect the wetlands and wetlands transition area located on the property. The grantor maintains an escrow account with the Board of Adjustment to reimburse the Township for costs incurred in processing the easement.