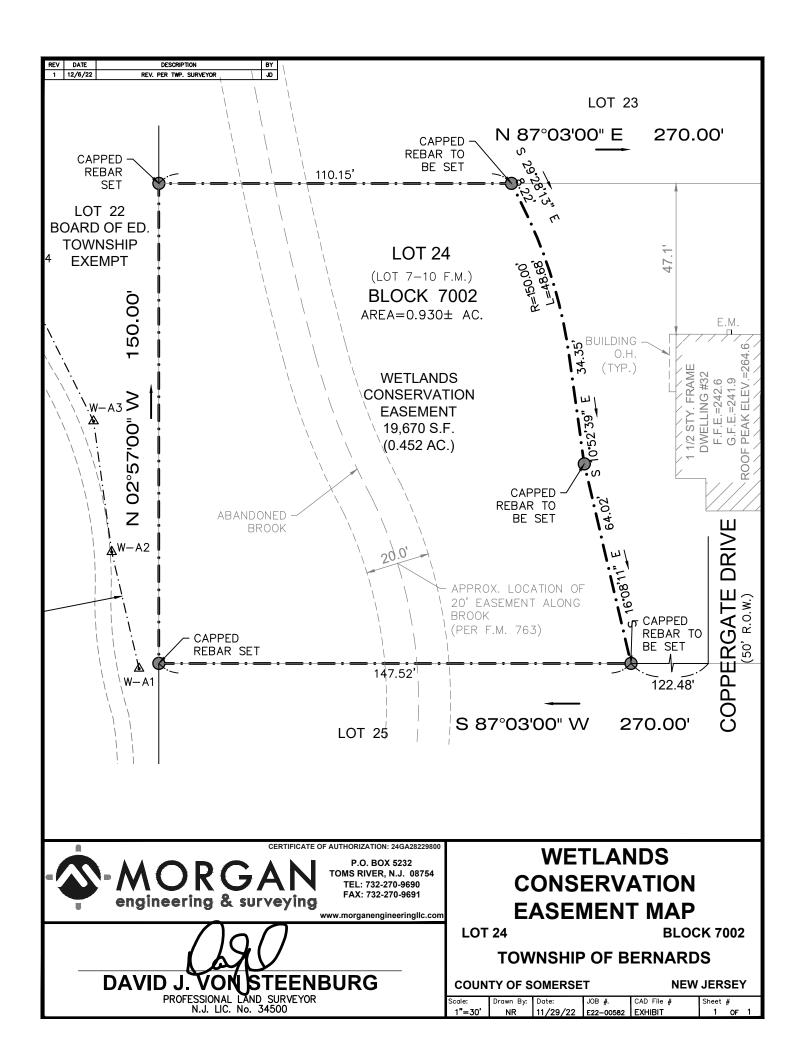

- 7) Resolution #2023-0112 Award of Purchase Orders for Identified Vendors; Drills, Skills & Thrills LLC., Fischer and Son Company, Inc., Green Rock Recycling LLC., I.W.S Transfer Systems of NJ Inc., Mainline Commercial Pool, Inc, Power Place Inc., RecTrac d/b/a Vermont Systems, Reider Associates, Inc., Sewer Service Company d/b/a Roto Rooter, Sportsworld LLC., and Storr Tractor Company
- B. Resolution #2023-0108 Resolution Authorizing the Donation of Gasoline and/or Diesel Fuel to the Basking Ridge Fire Company No. 1 and First Aid Squad, and Liberty Corner Fire Company
- C. Resolution #2023-0109 Resolution of Personnel Appointment Jon Burger Chief of Police
- D. <u>Ordinance #2514</u> Accepting a Wetlands Conservation Easement on Property Located at 18 Columbia Road; Block 3603, Lot 1, from J. Nan Realty Company, LLC, to the Township of Bernards Map Introduction
- E. Ordinance #2515 Accepting a Wetlands Conservation Easement on Property Located at 32 Coppergate Drive, Block 7002, Lot 24, from Michael P. Tracy, Trustee and Molly Anna Tracy, Trustee of the Michael and Molly Tracy Joint Revocable Living Trust Dated November 16, 2015, to the Township of Bernards Map—Introduction
- F. Ordinance #2516 An Ordinance of the Township of Bernards to set Calendar Year 2023 Appropriation Limits and to Establish a Cap Bank per N.J.S.A. 40A: 4-45.14 Introduction
- G. Township Committee Appointment: