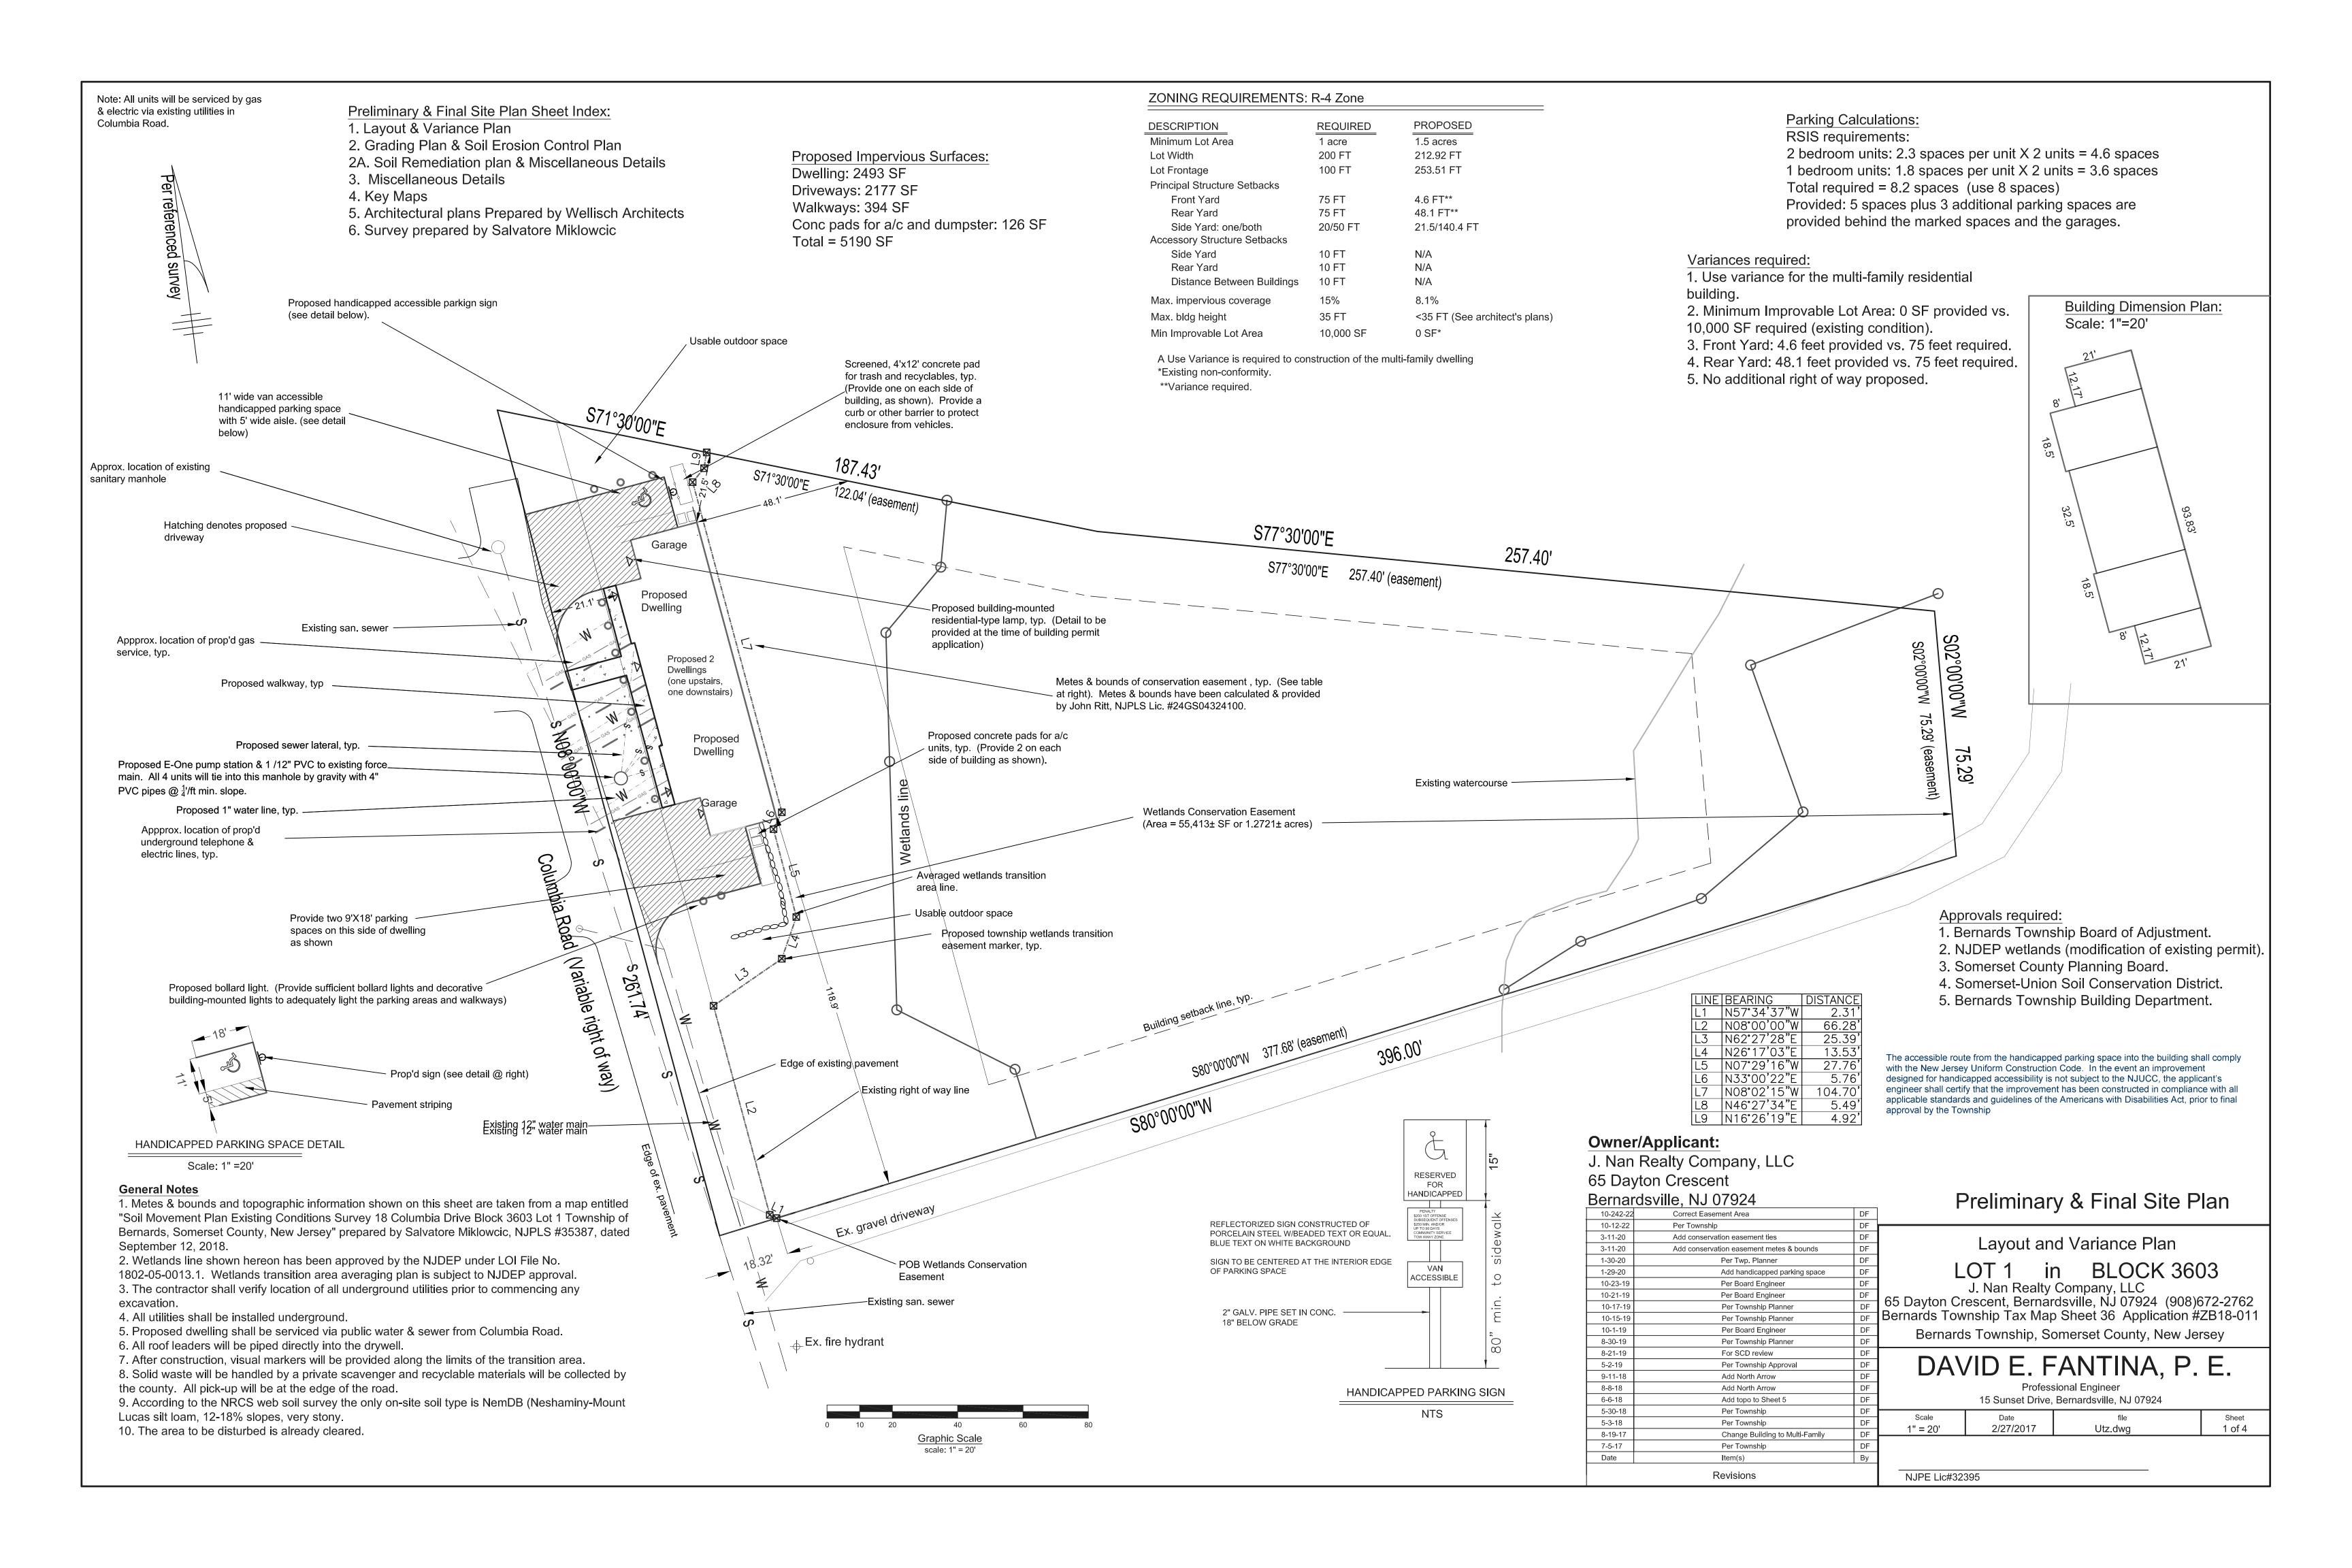

- 7) Resolution #2023-0112 Award of Purchase Orders for Identified Vendors; Drills, Skills & Thrills LLC., Fischer and Son Company, Inc., Green Rock Recycling LLC., I.W.S Transfer Systems of NJ Inc., Mainline Commercial Pool, Inc, Power Place Inc., RecTrac d/b/a Vermont Systems, Reider Associates, Inc., Sewer Service Company d/b/a Roto Rooter, Sportsworld LLC., and Storr Tractor Company
- B. Resolution #2023-0108 Resolution Authorizing the Donation of Gasoline and/or Diesel Fuel to the Basking Ridge Fire Company No. 1 and First Aid Squad, and Liberty Corner Fire Company
- C. Resolution #2023-0109 Resolution of Personnel Appointment Jon Burger Chief of Police
- D. <u>Ordinance #2514</u> Accepting a Wetlands Conservation Easement on Property Located at 18 Columbia Road; Block 3603, Lot 1, from J. Nan Realty Company, LLC, to the Township of Bernards Map Introduction
- E. Ordinance #2515 Accepting a Wetlands Conservation Easement on Property Located at 32 Coppergate Drive, Block 7002, Lot 24, from Michael P. Tracy, Trustee and Molly Anna Tracy, Trustee of the Michael and Molly Tracy Joint Revocable Living Trust Dated November 16, 2015, to the Township of Bernards Map—Introduction
- F. Ordinance #2516 An Ordinance of the Township of Bernards to set Calendar Year 2023 Appropriation Limits and to Establish a Cap Bank per N.J.S.A. 40A: 4-45.14 Introduction
- G. Township Committee Appointment: