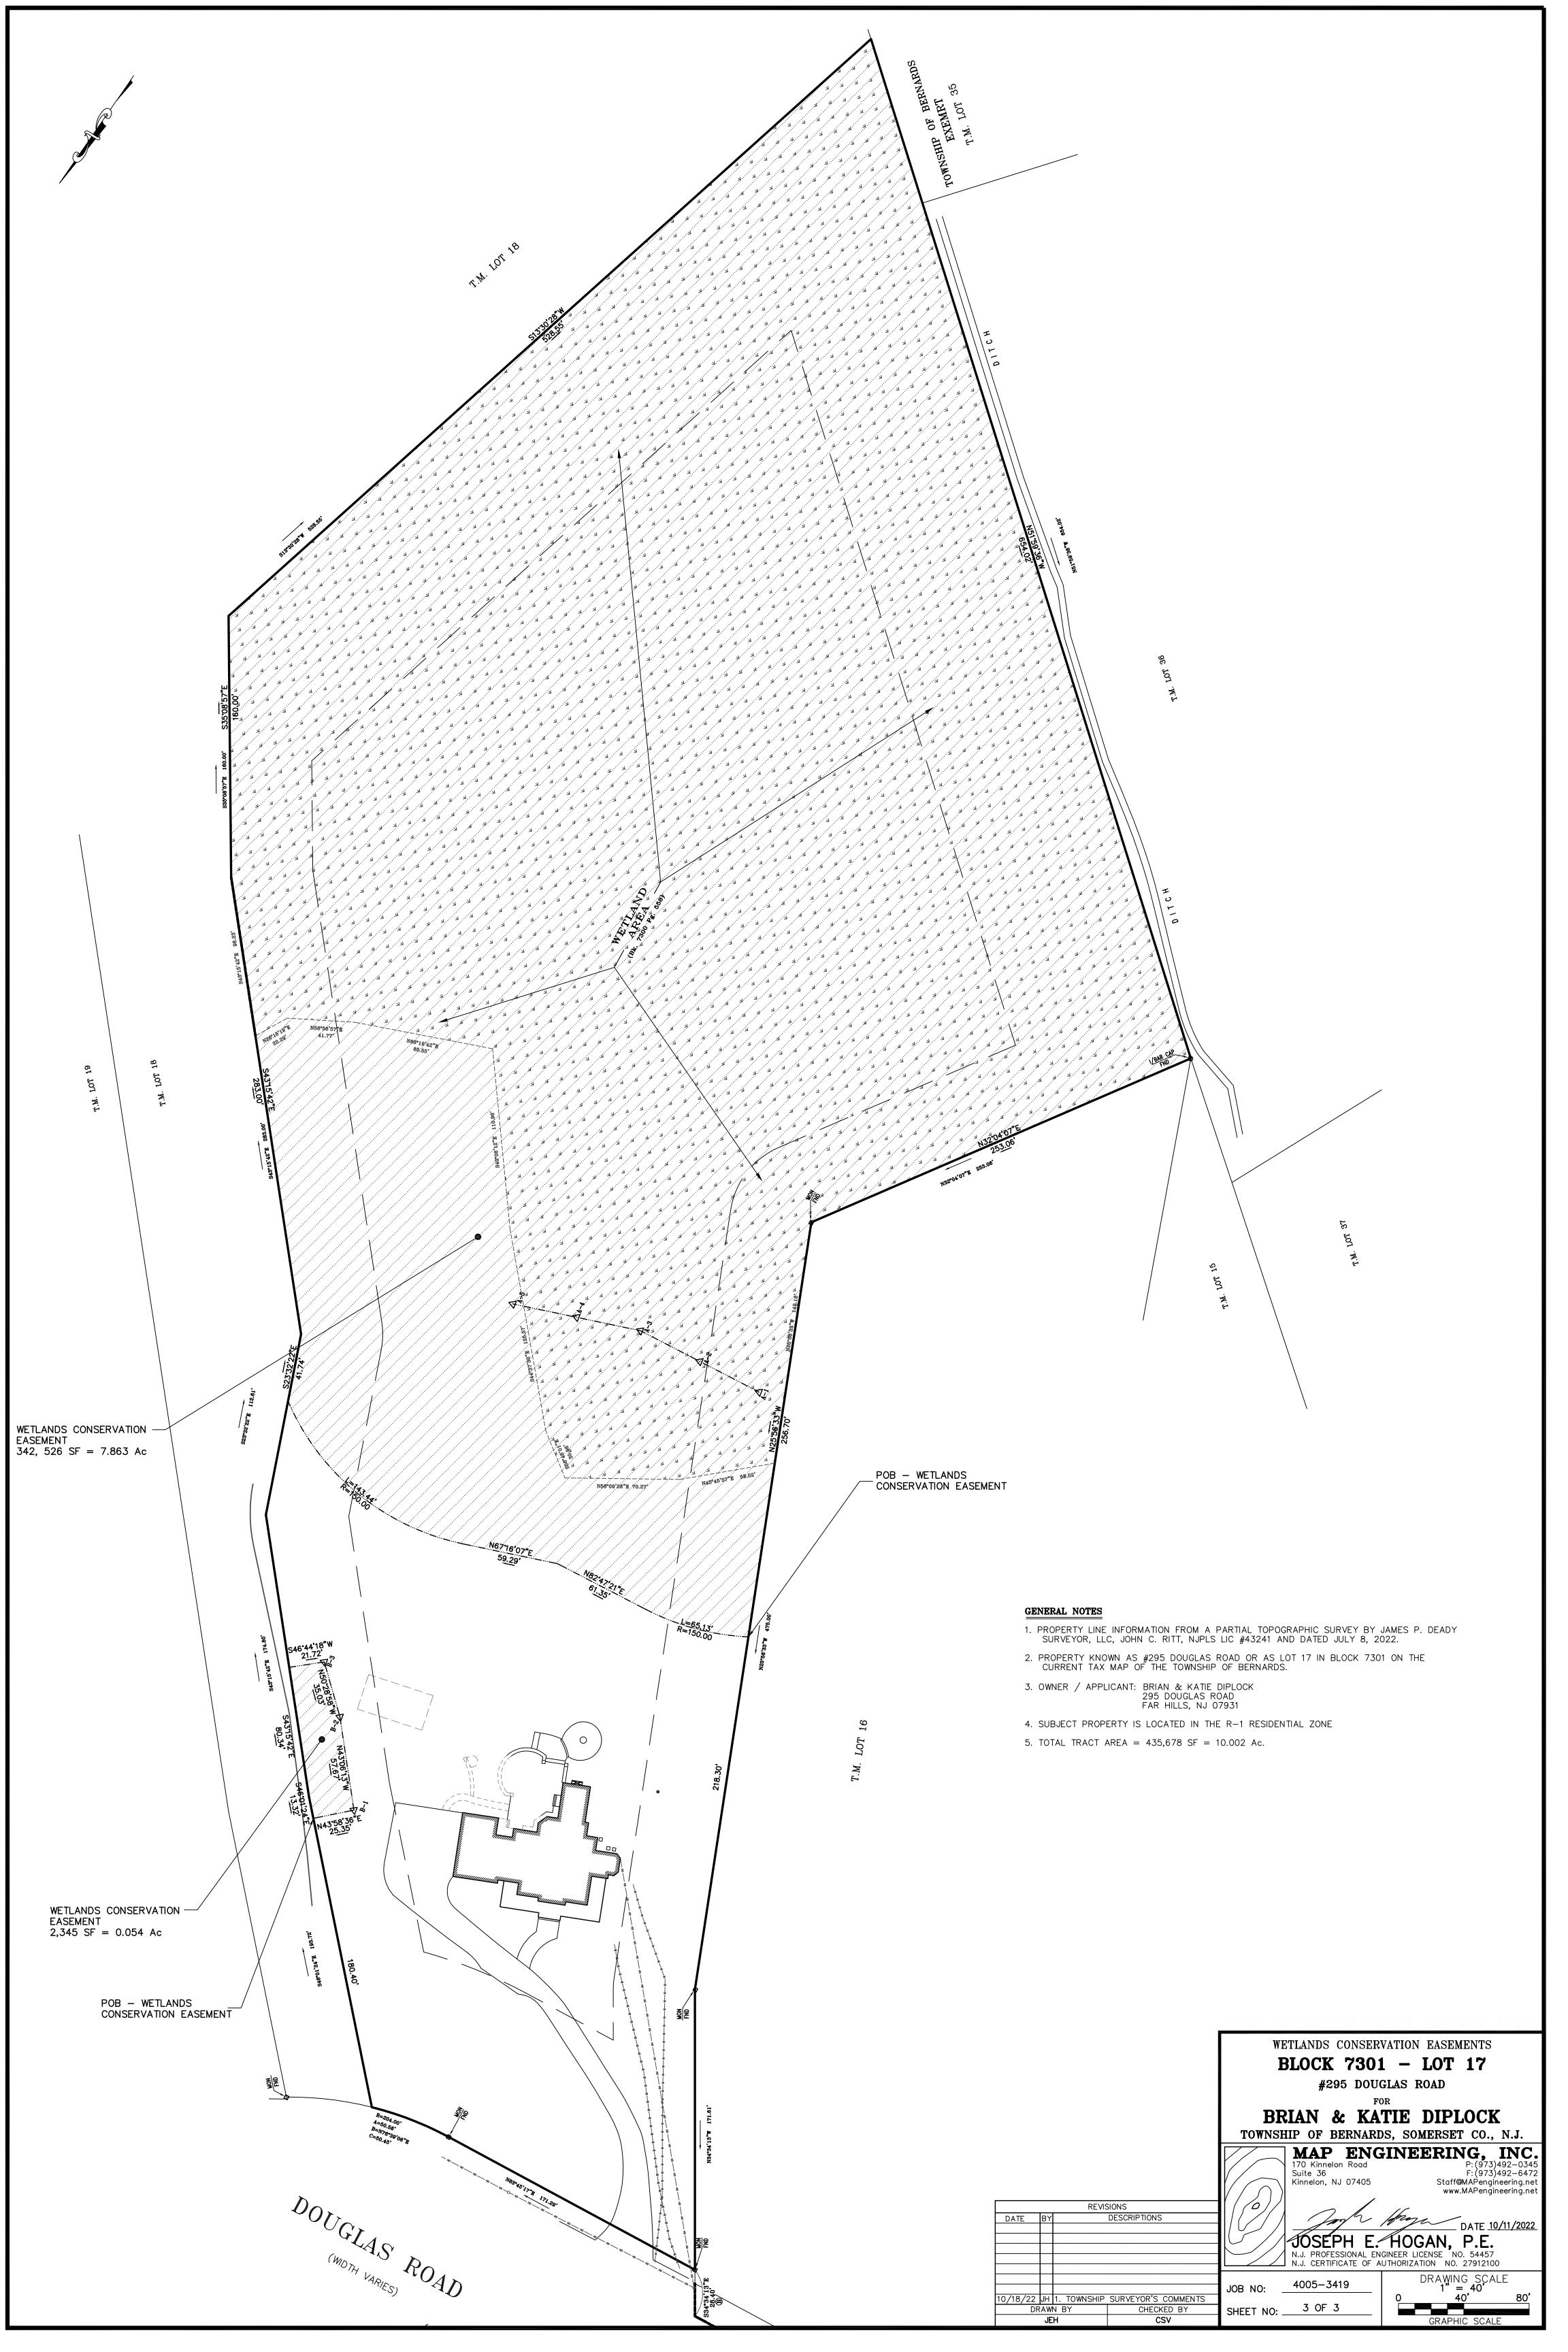

- C. Ordinance #2513 Accepting a Wetlands Conservation Easement on Property Located at 295 Douglas Road, Block 7301, Lot 17, from Brian Diplock and Katie Diplock to the Township of Bernards— Map Introduction
- D. Approval of Minutes: 10/25/2022 Open Session Minutes
- 15) EXECUTIVE SESSION (if required)
- 16) ADJOURNMENT