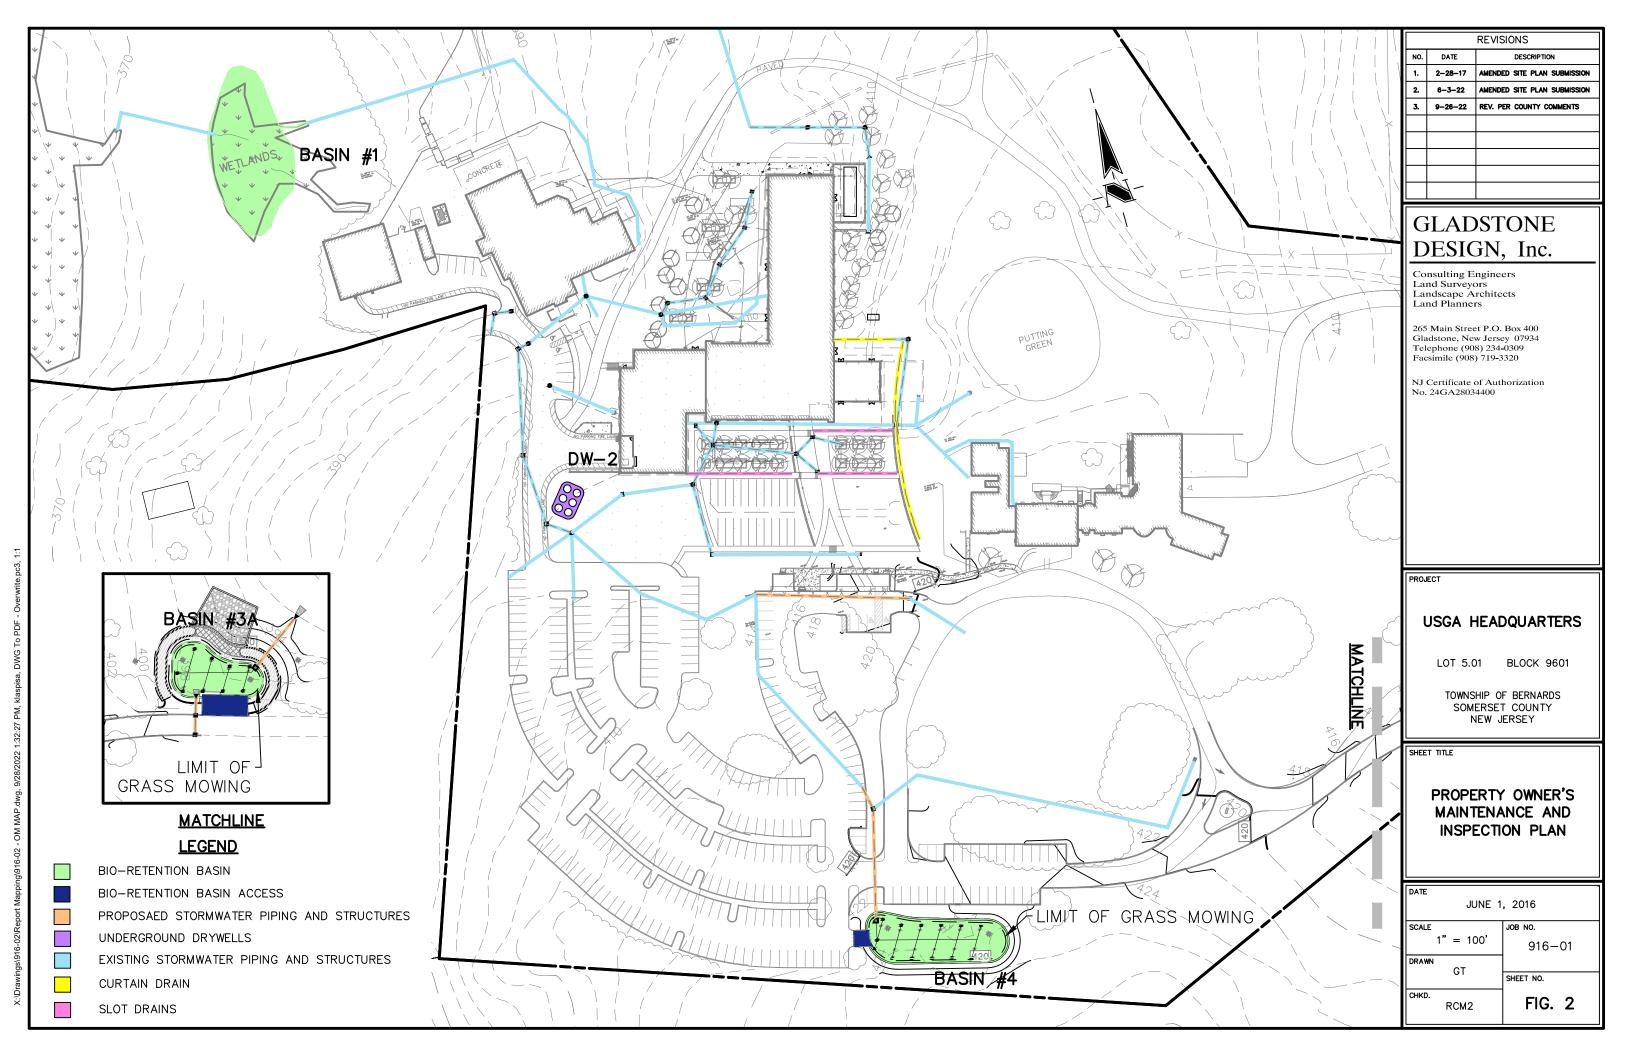

8:00 PM

- 6) PRESENTATION (if required)
- 7) PUBLIC WORK SESSION (if required)
- 8) REPORTS
- 9) CORRESPONDENCE (if required)
- 10) PUBLIC COMMENT
- 11) TOWNSHIP COMMITTEE BOARD / LIAISON REPORTS AND STAFF COMMENTS
- 12) FIRE & RESCUE APPOINTMENT (if required)
- 13) UNFINISHED BUSINESS
  - A. <u>Ordinance #2510</u> Accepting an Amended Stormwater Facility Maintenance Agreement relating to Property Located at 77 Liberty Corner Road, Block 9601, Lot 5.01, from United States Golf Association to the Township of Bernards Map Public Hearing

### **ORDINANCE #2510**

Accepting an Amended Stormwater Facility Maintenance Agreement relating to Property Located at 77 Liberty Corner Road, Block 9601, Lot 5.01, from United States Golf Association to the Township of Bernards

**BE IT ORDAINED**, by the Township Committee of the Township of Bernards, in the County of Somerset and State of New Jersey as follows:

- 1. Pursuant to the Local Land and Buildings Law, N.J.S.A. 40A:12-1 et seq., Bernards Township hereby accepts from United States Golf Association, a not for profit Delaware Corporation, with a mailing address at 77 Liberty Corner Road, Far Hills, New Jersey, 07931, an Amended Stormwater Facility Maintenance Agreement relating to Block 9601, Lot 5.01, in Bernards Township.
- 2. The amended agreement is on file with the office of the Township Clerk.
- 3. This Ordinance shall take effect upon its final passage and publication according to law.

#### EXPLANATORY STATEMENT

This amended agreement is provided in conjunction with a site plan approval granted by the Planning Board on September 20, 2022 (Application #PB22-003). The approval allows parking and vehicle circulation improvements to the existing USGA campus. The purpose of the amended agreement is to update the existing agreement to provide for proper maintenance of the additional stormwater management facilities that will be constructed pursuant to the 2022 site plan approval. An escrow account is maintained with the Planning Board to reimburse the Township for costs incurred in the processing of the amended agreement.