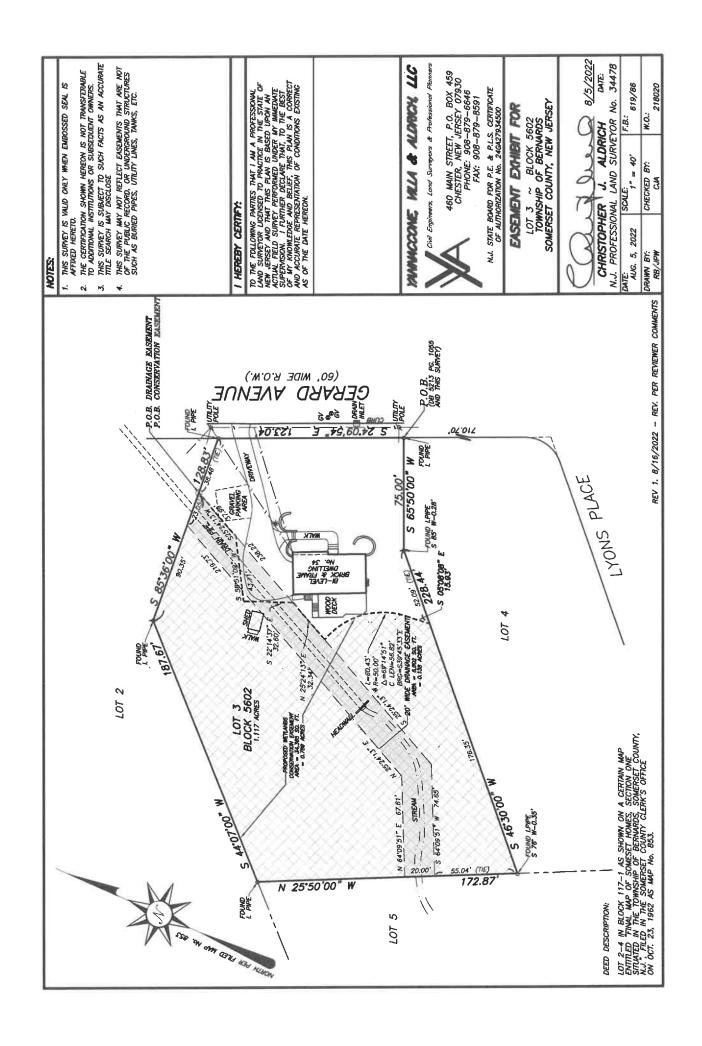

- 3) <u>Resolution #2022-0367</u> Approval of Street Names on Property Presently Known as 180-181 Mountain View Boulevard, Block 11301, Lots 1.01 and 1.02, and to be Developed as "The Residences at Mountain View".
- 4) <u>Resolution #2022-0368</u> Personnel Appointment, Suniti Karle Library Assistant Adult Circulation Bernards Township Library
- 5) <u>Resolution #2022-0369</u> Amending Resolution #2018-0190 Personnel Appointment Pat Monaco Township Administrator Administration
- 6) Resolution #2022-0370 Awarding a Professional Services Contract for Professional Planning Services to David Banisch, PP, NJ Lic # 33L100556500 and Francis J. Banisch III, PP/AICP, NJ Lic # 33L100168600 of the firm Banisch Associates, In the Not to Exceed Amount of \$10,000.00
- 7) Resolution #2022-0371 Authorizing and Approving Purchase of Various Skid Steer Loader Attachments from ESCNJ Co-Op #18/19-25 Foley, Incorporated; 855 Centennial Ave., Piscataway NJ, 08855 In the Amount Not to Exceed \$37,941.45.
- 8) Resolution #2022-0372 Award of Change Order # 1 for Professional Services Contract for Residential Field Inspection Services to Ernest F. Del Guercio, Jr., SCGREA, CTA, NJ Lic # 42RG00140500 of the firm Appraisal Systems, Inc., 264 South Street, Building 2 Suite 1B, Morristown, NJ 07960 For Residential Field Inspections (including call backs and data entry) at \$25.00 per Inspection and Commercial Property Inspections at \$50 per Inspection in an additional amount of \$5,000.00 for a Revised Not to Exceed Amount of \$30,000.00
- 9) <u>Resolution #2022-0373</u> Awarding a Professional Services Contract for Bernards Township Housing Element and Fair Share Plan to Francis J. Banish III, PP, NJ LIC # 33L100168600 of the firm Banisch Associates In the Not to Exceed Amount of \$7,500.00
- 10) Resolution #2022-0374 Authorizing and Approving Purchase of Firefighters Protective Clothing and Equipment from New Jersey Cooperative Contract # T0790 to FireFighter One, 34 Wilson Drive, Sparta, New Jersey 07871 In the Amount Not to Exceed \$84,974.80
- B. Ordinance #2507 Accepting a Wetlands Conservation and Drainage Easement on Property Located at 34 Gerard Avenue; Block 5602, Lot 3, from Vincent Cook and Lisa Cook to the Township of Bernards Map Introduction
- C. Ordinance #2508 Accepting Wetlands Conservation Easements and a Deed of Dedication (Right of Way) on Property Presently Known as 313 Martinsville Road, Block 11401, Lot 11, to be Known After Subdivision as 313 Martinsville Road, Block 11401, Lot 11.01, and 7 Mountain Road, Block 11401, Lot 11.02, from William Moye and Carol Moye to the Township of Bernards Map Introduction
- D. Approval of Minutes: 08/23/2022 Open Session Minutes