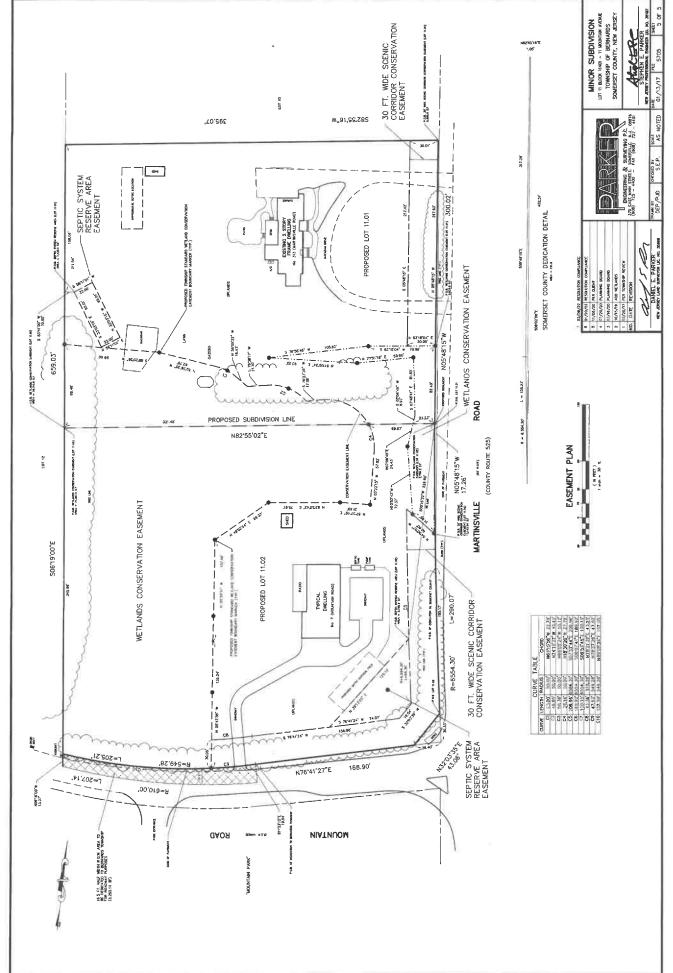

- 3) <u>Resolution #2022-0367</u> Approval of Street Names on Property Presently Known as 180-181 Mountain View Boulevard, Block 11301, Lots 1.01 and 1.02, and to be Developed as "The Residences at Mountain View".
- 4) <u>Resolution #2022-0368</u> Personnel Appointment, Suniti Karle Library Assistant Adult Circulation Bernards Township Library
- 5) <u>Resolution #2022-0369</u> Amending Resolution #2018-0190 Personnel Appointment Pat Monaco Township Administrator Administration
- 6) Resolution #2022-0370 Awarding a Professional Services Contract for Professional Planning Services to David Banisch, PP, NJ Lic # 33L100556500 and Francis J. Banisch III, PP/AICP, NJ Lic # 33L100168600 of the firm Banisch Associates, In the Not to Exceed Amount of \$10,000.00
- 7) Resolution #2022-0371 Authorizing and Approving Purchase of Various Skid Steer Loader Attachments from ESCNJ Co-Op #18/19-25 Foley, Incorporated; 855 Centennial Ave., Piscataway NJ, 08855 In the Amount Not to Exceed \$37,941.45.
- 8) Resolution #2022-0372 Award of Change Order # 1 for Professional Services Contract for Residential Field Inspection Services to Ernest F. Del Guercio, Jr., SCGREA, CTA, NJ Lic # 42RG00140500 of the firm Appraisal Systems, Inc., 264 South Street, Building 2 Suite 1B, Morristown, NJ 07960 For Residential Field Inspections (including call backs and data entry) at \$25.00 per Inspection and Commercial Property Inspections at \$50 per Inspection in an additional amount of \$5,000.00 for a Revised Not to Exceed Amount of \$30,000.00
- 9) <u>Resolution #2022-0373</u> Awarding a Professional Services Contract for Bernards Township Housing Element and Fair Share Plan to Francis J. Banish III, PP, NJ LIC # 33L100168600 of the firm Banisch Associates In the Not to Exceed Amount of \$7,500.00
- 10) Resolution #2022-0374 Authorizing and Approving Purchase of Firefighters Protective Clothing and Equipment from New Jersey Cooperative Contract # T0790 to FireFighter One, 34 Wilson Drive, Sparta, New Jersey 07871 In the Amount Not to Exceed \$84,974.80
- B. Ordinance #2507 Accepting a Wetlands Conservation and Drainage Easement on Property Located at 34 Gerard Avenue; Block 5602, Lot 3, from Vincent Cook and Lisa Cook to the Township of Bernards Map Introduction
- C. Ordinance #2508 Accepting Wetlands Conservation Easements and a Deed of Dedication (Right of Way) on Property Presently Known as 313 Martinsville Road, Block 11401, Lot 11, to be Known After Subdivision as 313 Martinsville Road, Block 11401, Lot 11.01, and 7 Mountain Road, Block 11401, Lot 11.02, from William Moye and Carol Moye to the Township of Bernards Map Introduction
- D. Approval of Minutes: 08/23/2022 Open Session Minutes