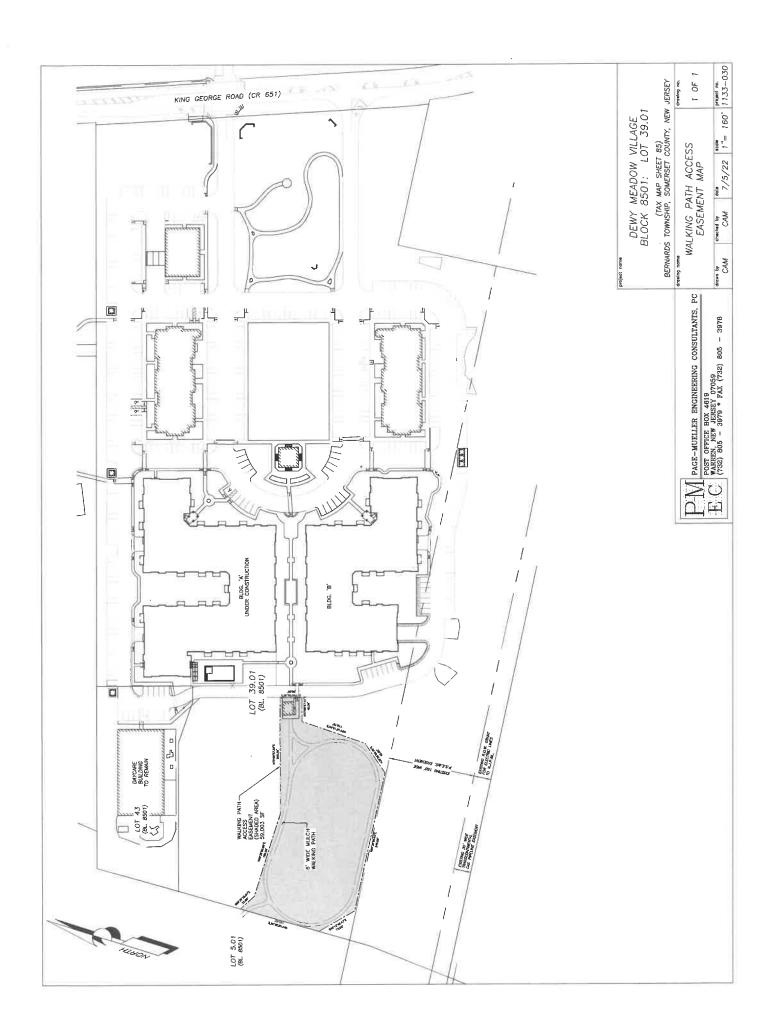

## **ORDINANCE #2506**

Accepting a Discharge and Extinguishment of Easement, a Public Access Easement, and an Amendment to Conservation Easement on Property Presently Known as 403 King George Road (Dewy Meadow Village), Block 8501, Lots 39.01 & 43, Formerly Known as Block 8501, Lots 39, 43 & 44, and Prior to That Known as Block 182, Lots 4.01, 4.02 & 4.03, from Bernards Plaza Associates, LLC to the Township of Bernards

#### EXPLANATORY STATEMENT

These documents are provided in conjunction with site plan approvals granted by the Planning Board on May 21, 2019 (#PB18-005) and October 19, 2021 (#PB20-003). The approvals allow construction of an inclusionary residential (affordable housing) development at Dewy Meadow Village on King George Road. The purpose of these documents is to regulate the use of the property in accordance with the Planning Board approvals. The Discharge and Extinguishment of Easement extinguishes various existing utility, parking and access easements that were established in conjunction with the original Dewy Meadow Village approvals and are no longer relevant. The Public Access Easement is provided to maintain a public access connection between King George Road and the Township open space west of the development. The Amendment to Conservation Easement provides for the continued protection of wetlands and wetlands transition areas on the property, and reflects updated boundaries of those areas as verified by NJDEP. Other terms and conditions of the Planning Board approvals are set forth in an Amendment to Declaration of Covenants and Restrictions that was previously recorded with the County Clerk. An escrow account is maintained with the Planning Board to reimburse the Township for costs incurred in the processing of these documents.