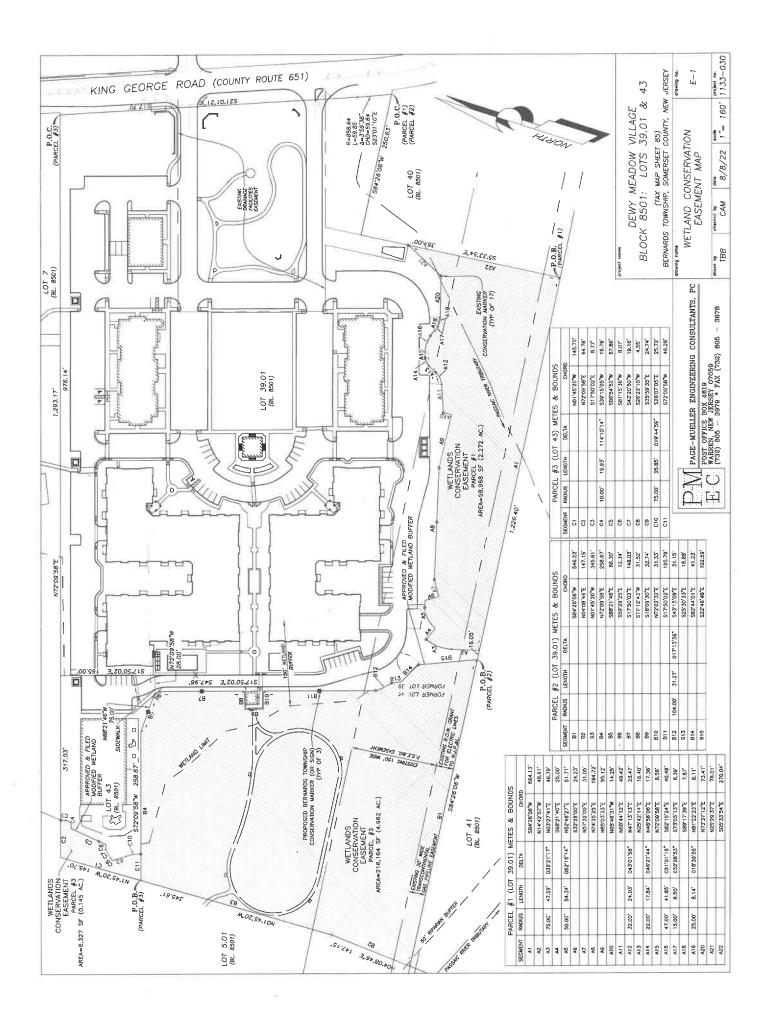

## **ORDINANCE #2506**

Accepting a Discharge and Extinguishment of Easement, a Public Access Easement, and an Amendment to Conservation Easement on Property Presently Known as 403 King George Road (Dewy Meadow Village), Block 8501, Lots 39.01 & 43, Formerly Known as Block 8501, Lots 39, 43 & 44, and Prior to That Known as Block 182, Lots 4.01, 4.02 & 4.03, from Bernards Plaza Associates, LLC to the Township of Bernards

#### EXPLANATORY STATEMENT

These documents are provided in conjunction with site plan approvals granted by the Planning Board on May 21, 2019 (#PB18-005) and October 19, 2021 (#PB20-003). The approvals allow construction of an inclusionary residential (affordable housing) development at Dewy Meadow Village on King George Road. The purpose of these documents is to regulate the use of the property in accordance with the Planning Board approvals. The Discharge and Extinguishment of Easement extinguishes various existing utility, parking and access easements that were established in conjunction with the original Dewy Meadow Village approvals and are no longer relevant. The Public Access Easement is provided to maintain a public access connection between King George Road and the Township open space west of the development. The Amendment to Conservation Easement provides for the continued protection of wetlands and wetlands transition areas on the property, and reflects updated boundaries of those areas as verified by NJDEP. Other terms and conditions of the Planning Board approvals are set forth in an Amendment to Declaration of Covenants and Restrictions that was previously recorded with the County Clerk. An escrow account is maintained with the Planning Board to reimburse the Township for costs incurred in the processing of these documents.