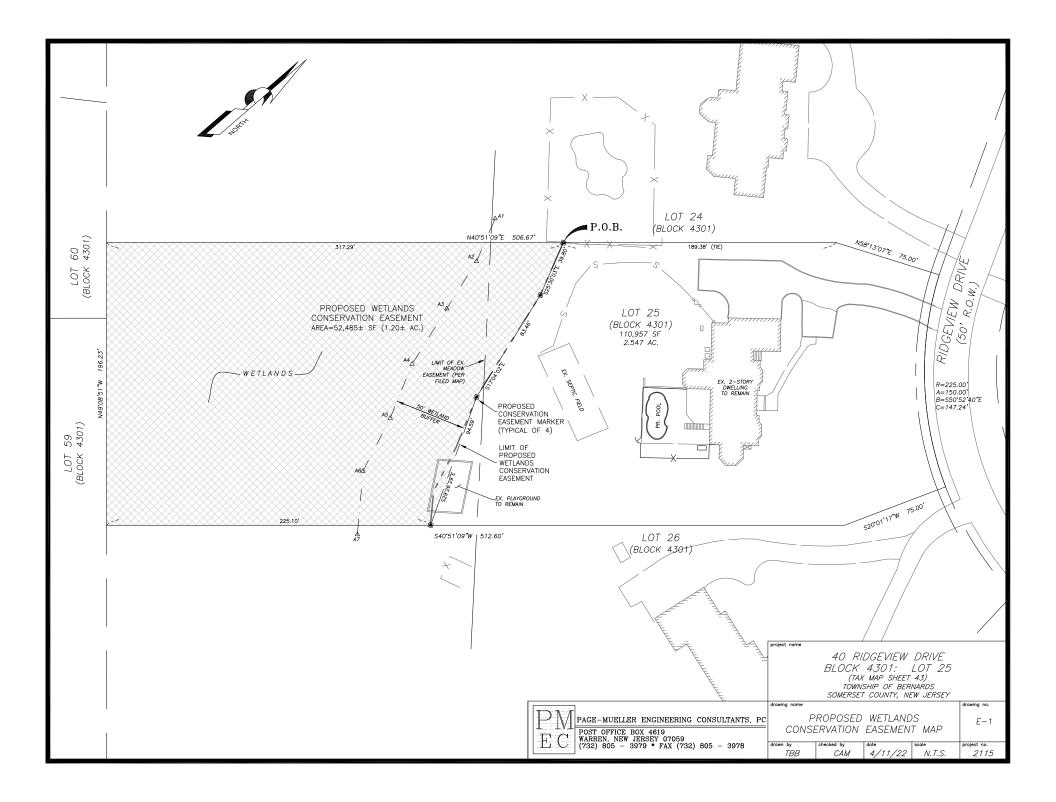

## 8:20 PM **12. UNFINISHED BUSINESS**

A. <u>Ordinance #2505</u> - Accepting a Wetlands Conservation Easement on Property Located at 40 Ridgeview Drive; Block 4301, Lot 25, from Hong Wang and Ganlin Chang to the Township of Bernards – <u>Map</u> – Public Hearing

## ORDINANCE #2505

Accepting a Wetlands Conservation Easement on Property Located at 40 Ridgeview Drive; Block 4301, Lot 25, from Hong Wang and Ganlin Chang to the Township of Bernards

**BE IT ORDAINED**, by the Township Committee of the Township of Bernards, in the County of Somerset and State of New Jersey as follows:

- 1. Pursuant to the Local Land and Buildings Law, N.J.S.A. 40A:12-1 et seq., Bernards Township hereby accepts from Hong Wang and Ganlin Chang, having an address at 40 Ridgeview Drive, Basking Ridge, NJ, 07920, a Wetlands Conservation Easement on Block 4301, Lot 25, in Bernards Township.
- 2. The easement is on file with the office of the Township Clerk.
- 3. This Ordinance shall take effect upon its final passage and publication according to law.

#### EXPLANATORY STATEMENT

This easement is provided in conjunction with a variance approval granted by the Board of Adjustment on February 9, 2022 (Application #ZB21-032). The approval allows the grantors to construct a swimming pool on their property. The purpose of the easement is to protect the wetlands and wetlands transition area located on the property. The grantors maintain an escrow account with the Board of Adjustment to reimburse the Township for costs incurred in processing the easement.