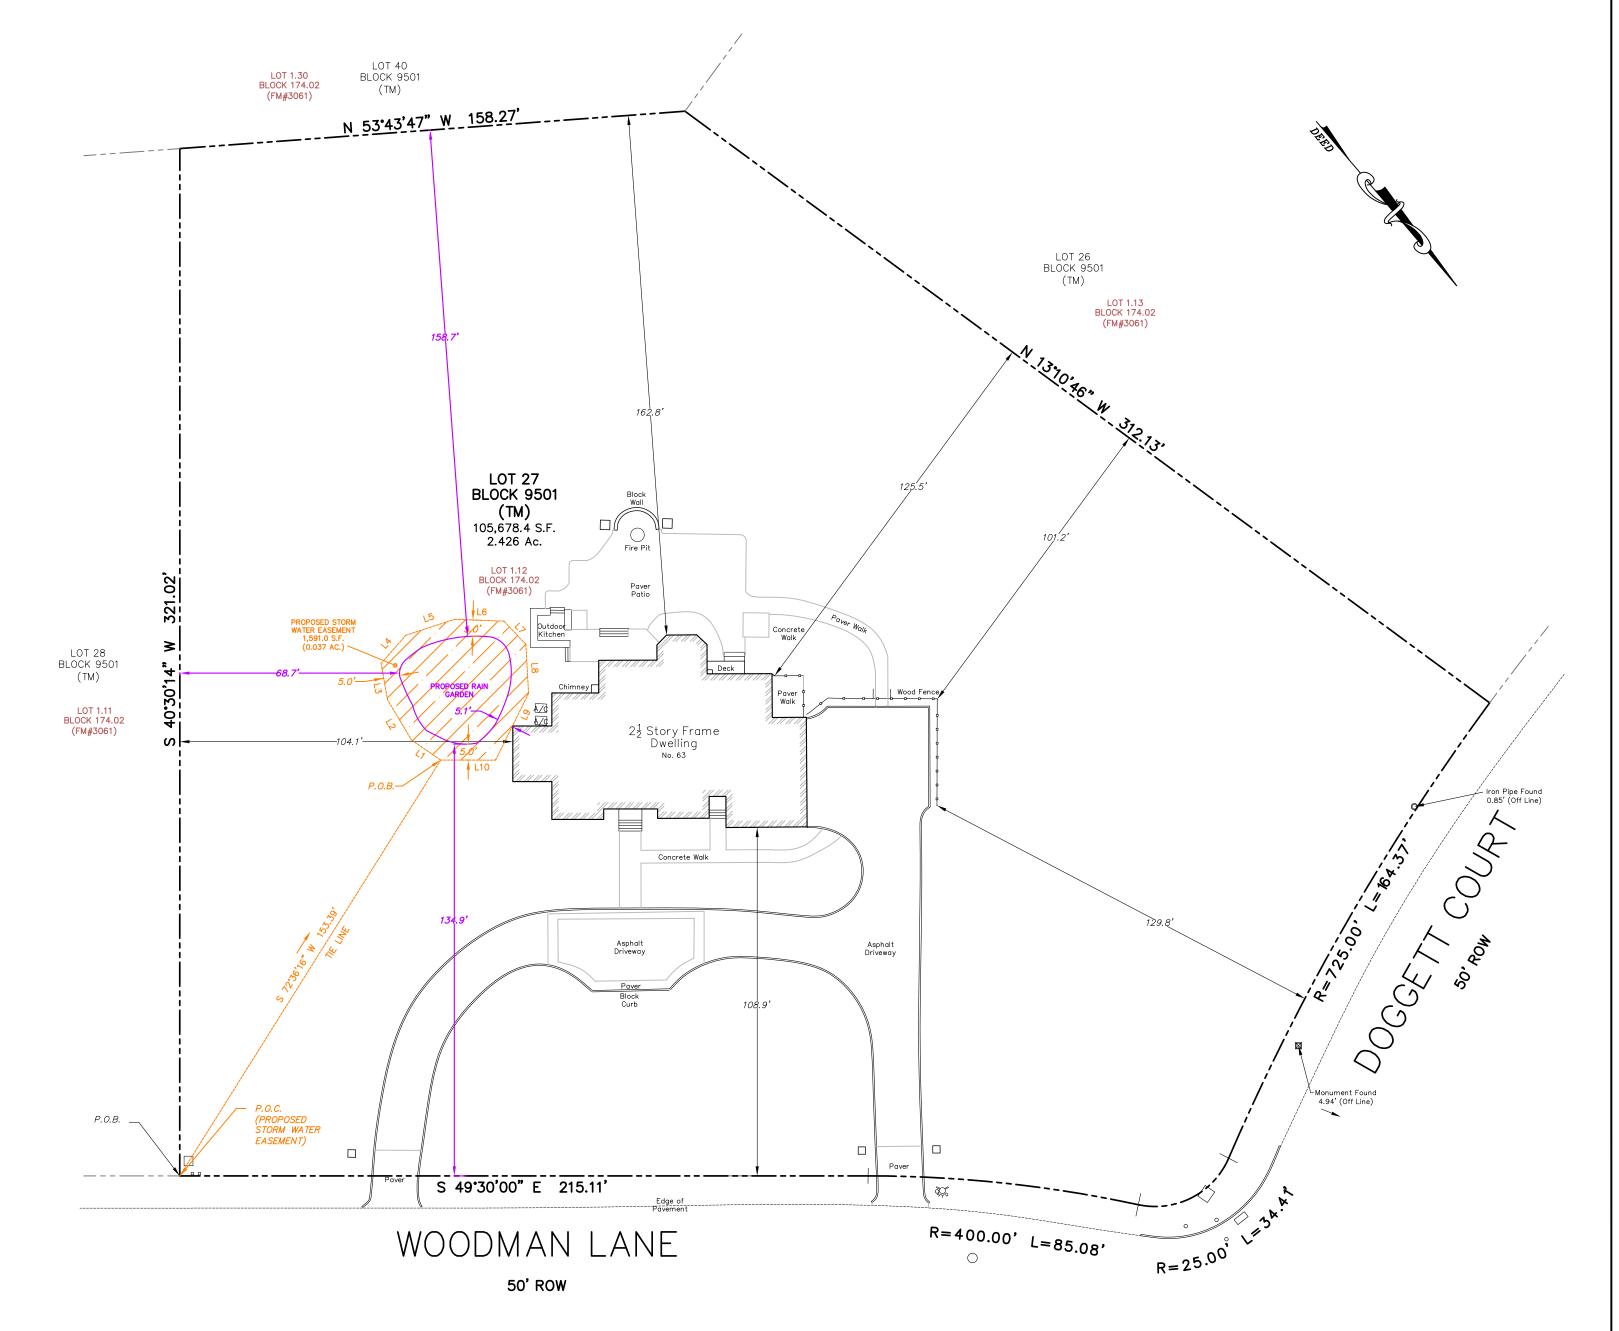

#### **ORDINANCE #2504**

Accepting a Stormwater Management Easement on Property Located at 63 Woodman Lane, Block 9501, Lot 27, from Ashish J. Deshpande and Sonal A. Deshpande to the Township of Bernards

**BE IT ORDAINED**, by the Township Committee of the Township of Bernards, in the County of Somerset and State of New Jersey as follows:

- 1. Pursuant to the Local Land and Buildings Law, N.J.S.A. 40A:12-1 et seq., Bernards Township hereby accepts from Ashish J. Deshpande and Sonal A. Deshpande, whose address is 63 Woodman Lane, Basking Ridge, NJ, 07920, a Stormwater Management Easement on Block 9501, Lot 27, in Bernards Township.
- 2. The easement is on file with the office of the Township Clerk.
- 3. This Ordinance shall take effect upon its final passage and publication according to law.

#### EXPLANATORY STATEMENT

This easement is provided in conjunction with the property owners' request for a permit to construct a patio and related improvements on their property. The purpose of the easement is to provide for proper maintenance by the property owners of the stormwater management system. The property owners have submitted fees to reimburse the Township for costs incurred in the processing of the easement.

By Order of the Township Committee Rhonda Pisano, Municipal Clerk

| Proposed Stormwater Easement |               |              |  |  |  |
|------------------------------|---------------|--------------|--|--|--|
| Line                         | Bearing       | Length (ft.) |  |  |  |
|                              |               |              |  |  |  |
| L1                           | S 14°50'01" E | 11.09        |  |  |  |
| L2                           | S 09°40'35" W | 14.63        |  |  |  |
| L3                           | S 30°33'50" W | 11.50        |  |  |  |
| L4                           | S 81°46'18" W | 11.73        |  |  |  |
| L5                           | N 67°33'36" W | 16.10        |  |  |  |
| L6                           | N 47°16'59" W | 15.35        |  |  |  |
| L7                           | N 02°44'26" W | 10.02        |  |  |  |
| L8                           | N 37°24'44" E | 15.27        |  |  |  |
| L9                           | N 66°46'46" E | 23.29        |  |  |  |
| L10                          | S 49°26'49" E | 17.16        |  |  |  |

### SCHEDULE A

KNOWN AND DESIGNATED as Lot 1.12 Block 174.02 as shown on a certain map entitled, "Major Subdivision The Hills, Section 14, Lot 7 and part of Lot 1.01, Block 174, Bernards Township, Somerset County, New Jersey, T & M Associates, Professional Engineer & Land Surveyor" filed in the Somerset County Clerk's Office on December 20, 1994 as Map No. 2061

Map No. 3061. This survey references:
Deed Book 7252 Page 1653
Somerset County Filed Map No. 3061

General Notes:
Field Survey Performed on 02/08/2022
Subject to documents of record
Survey performed without the benefit of a complete title search and subject to municipal restrictions, easements of record and other facts that a title search may disclose.

A written Waiver and Direction Not to Set Corner Markers has been obtained from the ultimate user pursuant to P.L.2003, c.14 (C45:8-36.3) and N.J.A.C. 13:40-5.1 (d).

PROJECT NUMBER 220301 SURVEY OF PROPERTY Tax Lot 27 - Block 9501 63 Woodman Lane, Township of Bernards REFERENCE NUMBER Somerset County, New Jersey DATE 02/08/2022 SCALE 1"=30' CHECKED: SG KMM JSG