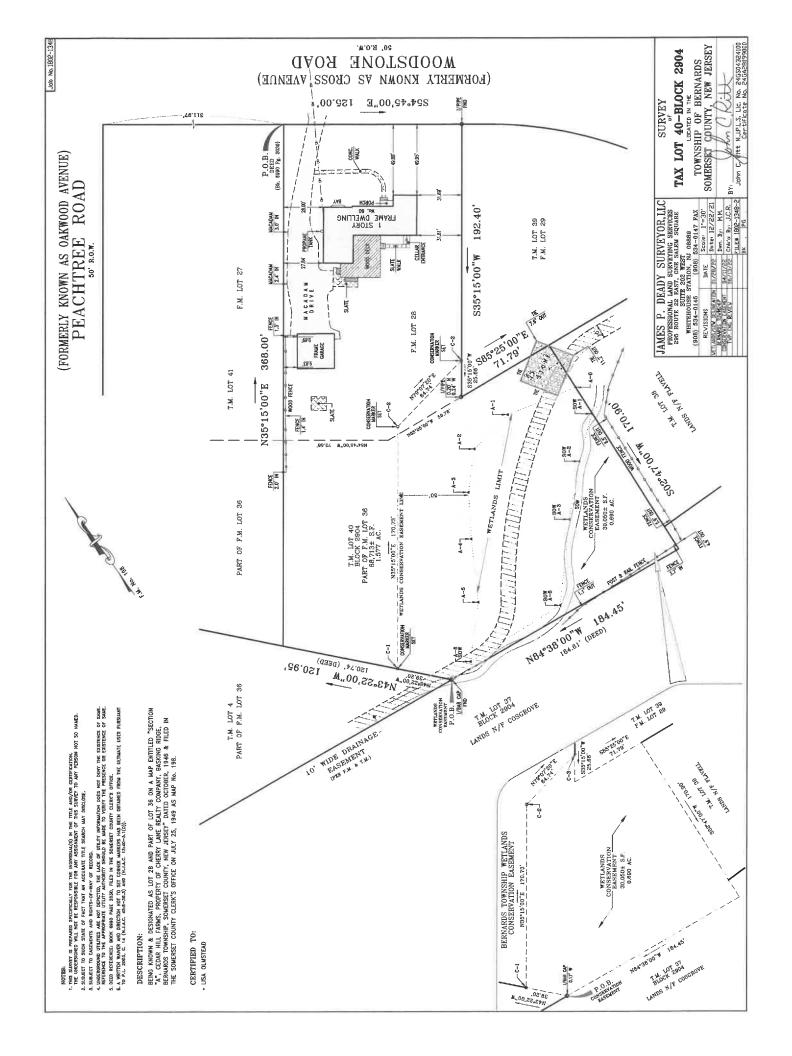

#### **ORDINANCE #2503**

Accepting a Wetlands Conservation Easement on Property Located at 60 Woodstone Road, Block 2904, Lot 40, from James J. and Lisa A. Olmstead to the Township of Bernards

**BE IT ORDAINED**, by the Township Committee of the Township of Bernards, in the County of Somerset and State of New Jersey as follows:

- 1. Pursuant to the Local Land and Buildings Law, N.J.S.A. 40A:12-1 et seq., Bernards Township hereby accepts from James J. and Lisa A. Olmstead, having an address at 60 Woodstone Road, Basking Ridge, NJ, 07920, a Wetlands Conservation Easement on Block 2904, Lot 40, in Bernards Township.
- 2. The easement is on file with the office of the Township Clerk.
- 3. This Ordinance shall take effect upon its final passage and publication according to law.

#### EXPLANATORY STATEMENT

This easement is provided in conjunction with the property owners' request for a permit to construct an addition to their dwelling. The purpose of the easement is to protect the wetlands and wetlands transition area located on the property. The property owners have submitted fees to reimburse the Township for costs incurred in the processing of the easement.