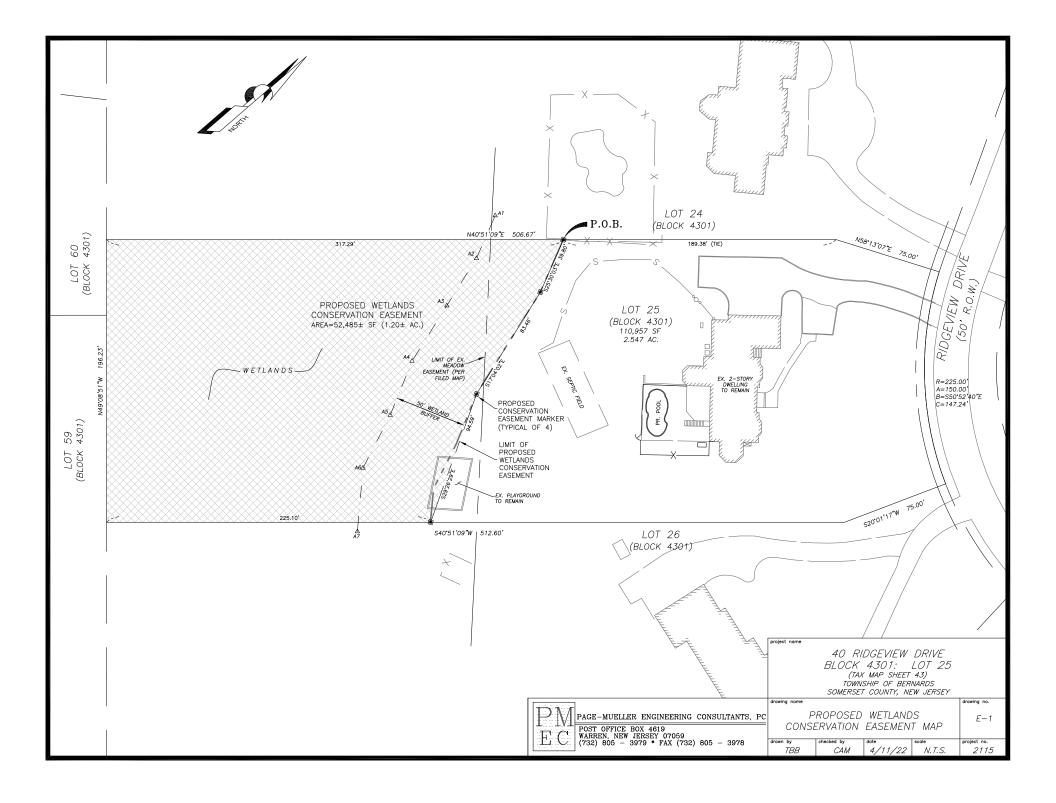

- 3) Resolution #2022-0315 Unused Vacation Accrual Due Jean Simone Bernards Township Library
- 4) Resolution #2022-0316 Authorizing Execution of a Deed Restriction for Affordable Housing for Block 11301, Lot 1.02 180-181 Morristown Road
- 5) Resolution #2022-0317 Approval of Block Party Permit for East Allen Street, 09/11/2022
- 6) <u>Resolution #2022-0318</u> Personnel Appointment Megan Fahrenbach Library Assistant-Children's Services Bernards Township Library
- 7) <u>Resolution #2022-0319</u> Personnel Appointment Sonal Sharma Library Assistant-Adult Circulation Bernards Township Library
- 8) <u>Resolution #2022-0320</u> Unused Vacation Accrual Due Ronald Simpson Bernards Township – Tax Assessor's Office
- 9) Resolution #2022-0321 Acceptance of Grant and Insertion of Revenue Item Into the 2022 Budget \$50,000.00 from the New Jersey Department of Health (NJDOH) for the Vaccination Supplemental Funding FY 22-23 related to Covid-19 (VSF)
- 10) Resolution #2022-0322 Acceptance of Grant and Insertion of Revenue Item Into the 2022 Budget \$274,735 from the New Jersey Dept of Health for the purpose of funding the Strengthening Local Public Health Capacity Program 2023
- 11) Resolution #2022-0323 Award of Bid, for 2022-2025 Tree Removal/Tree Trimming Services to Moosewood Tree Service, 669 Lexington Road, Union, NJ 07083
- Resolution #2022-0324 Authorizing and Approving Purchase of One (1) Skid Steer Loader from Sourcewell Co-Op #032119-CAT Foley, Incorporated, 855 Centennial Ave., Piscataway NJ, 08855 In the Amount Not to Exceed \$50,489.00
- 13) <u>Resolution #2022-0325 Award of Change Order #1 for the Independent Agreement with Central Jersey Housing Resource Center (CJHRC) in the amount of \$5,000.00 for a new not to exceed amount of \$65,706.20</u>
- 14) <u>Resolution #2022-0326 -</u> Commendation on the Occasion of Your Retirement Jean Simone Library
- 15) <u>Resolution #2022-0327 Bernards Township Housing Rehabilitation Program Authorizing and Approving Deferred Loan Agreement to Isaac and Eva Alexander 4002 Hackleberry Square Block 9001 Lot 40.06</u>
- 16) <u>Resolution #2022-0328 Approval of Special Event Permit Fellowship Village Family Fun</u>
  Day 09/10/2022
- C. <u>Ordinance #2505 -</u> Accepting a Wetlands Conservation Easement on Property Located at 40 Ridgeview Drive; Block 4301, Lot 25, from Hong Wang and Ganlin Chang to the Township of Bernards Map Introduction
- D. <u>Resolution #2022-0312</u> Personnel Appointment Police Matron, Police Department, Elaine French
- E. Approval of Minutes: 07/12/2022 Open Session Minutes