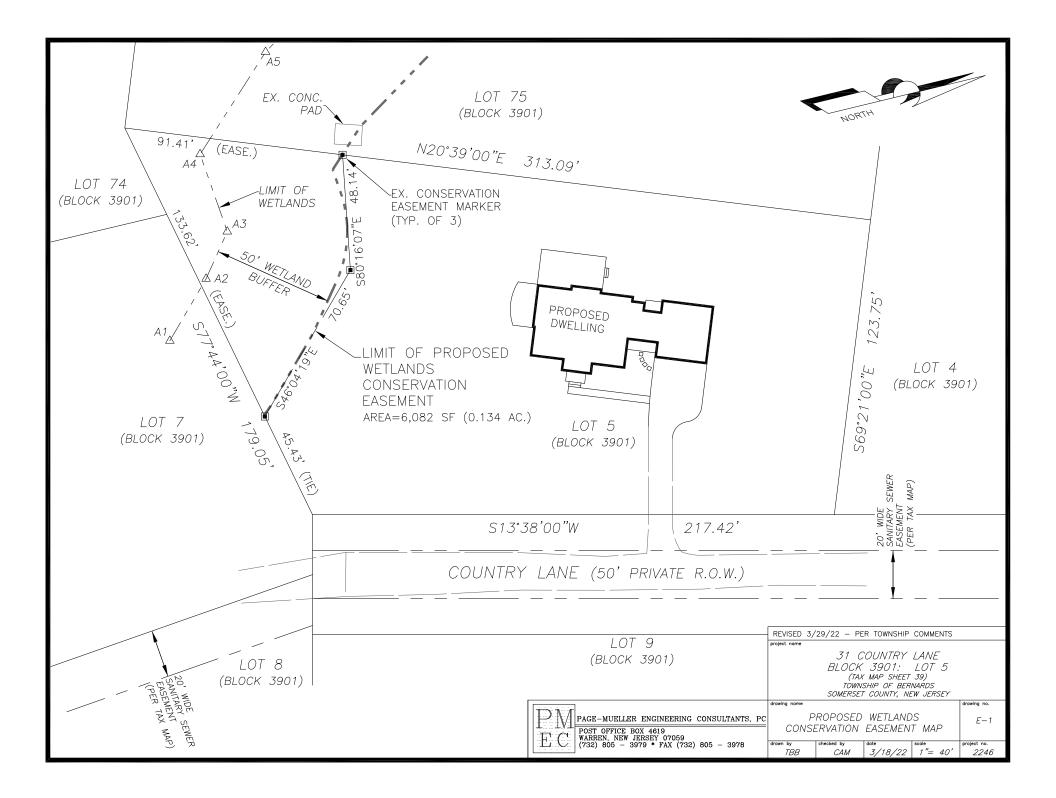

- 1) <u>Resolution #2022-0190</u> Approval of the Bill List Dated 04/12/2022
- 2) <u>Resolution #2022-0193</u> Building Safety Month May 2022
- 3) <u>Resolution #2022-0194</u> Resolution Authorizing the Friends of the Kennedy-Martin-Stelle Farmstead, Inc. to Lease, License, Rent or Otherwise Permit the Use of the Farmstead Property for Classes, Programs, Events and Meetings Consistent with the Purpose of a Lease Agreement with Oscar Peterson to Use Space Solely as an artist's studio
- 4) <u>Resolution #2022-0195</u> Memorializing Submission of a Grant Application on 4/4/2022 to the Somerset County Board of County Commissioners for a Grant Entitled Somerset County Municipal Youth Services Commission "2021- 2022 Competitive Grant Application"
- 5) <u>Resolution #2022-0196</u> Authorization for Tax Refunds
- 6) <u>Resolution #2022-0197</u> Award of Purchase Orders for Identified Vendors Betts Environmental Services, Corp & PMG SM AP LLC
- 7) <u>Resolution #2022-0198</u> Transfer Resolution April 12,2022
- Resolution #2022-0199 Accepting a Certified List from Bernards Township Participating Volunteer Fire Companies and First Aid Squad For Eligibility in Length of Service Awards Program (LOSAP) for the Year 2021
- <u>Resolution #2022-0200</u> Authorizing and Approving Purchase of Playground Equipment from MRC, PO Box 106, Spring Lake, New Jersey 07762 from ESCNJ Co-Op #17/18-20 In the Amount Not to Exceed \$179,240.21
- 10) <u>Resolution #2022-0201</u> Approval of Independent Agreement with Central Jersey Housing Resource Center (CJHRC) at a cost not to exceed \$60,706.20
- 11) <u>Resolution #2022-0202</u> Approval of Developer's Agreement Arbor Terrace Basking Ridge (Braemar), Block 8201 Lot(s) 22 & 23
- 12) <u>Resolution #2022-0203</u> Authorization of the Sale at Public Auction of the Township's Personal Property Not Needed for Public Use through USGovBid
- 8:35 PM B. <u>Resolution #2022-0191</u> Personnel Appointment Jon Burger Captain Police Department
  - C. <u>Ordinance #2497</u> Accepting a Wetlands Conservation Easement on Property Located at 31 Country Lane; Block 3901, Lot 5, from RCP Realty Associates, LLC, to the Township of Bernards – <u>Map</u> – Introduction
  - D. Approval of Minutes: 03/29/2022 Open Session Minutes