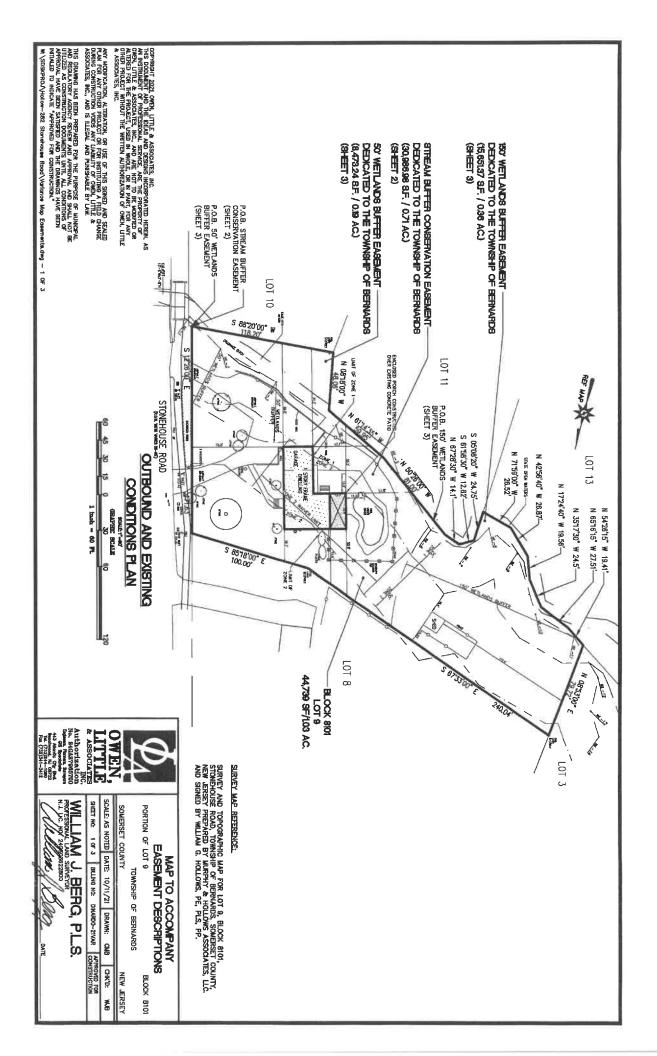

## **ORDINANCE #2496**

Accepting a Wetlands Conservation Easement and a Stream Buffer Conservation Easement on Property Located at 282 Stonehouse Road; Block 8101, Lot 9, from Carmine and Cynthia DiNardo to the Township of Bernards

**BE IT ORDAINED**, by the Township Committee of the Township of Bernards, in the County of Somerset and State of New Jersey as follows:

- 1. Pursuant to the Local Land and Buildings Law, N.J.S.A. 40A:12-1 et seq., Bernards Township hereby accepts from Carmine and Cynthia DiNardo, with a mailing address at 282 Stonehouse Road, Basking Ridge, NJ, 07920, a Wetlands Conservation Easement and a Stream Buffer Conservation Easement on Block 8101, Lot 9, in Bernards Township.
- 2. The easements are on file with the office of the Township Clerk.
- 3. This Ordinance shall take effect upon its final passage and publication according to law.

#### EXPLANATORY STATEMENT

These easements are provided in conjunction with a variance approval granted by the Board of Adjustment on August 4, 2021 (Application #ZB20-017). The approval allows the grantors to construct an addition to their dwelling. The purpose of the easements is to protect the wetlands, wetlands transition area and stream buffer conservation area located on the property. The grantors maintain an escrow account with the Board of Adjustment to reimburse the Township for costs incurred in the processing of the easements.