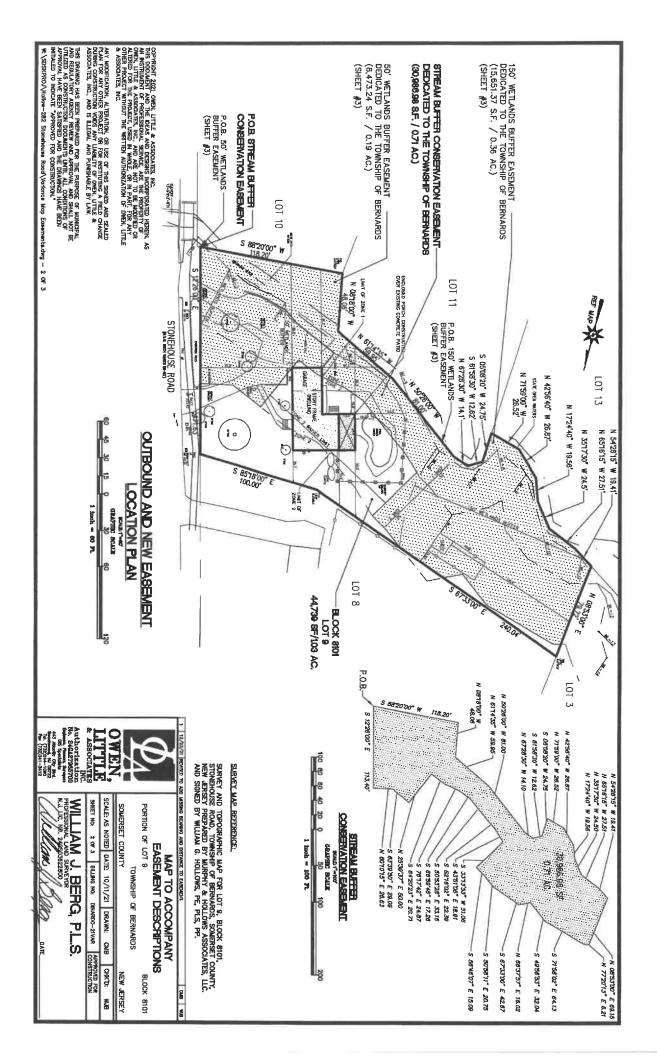

## **ORDINANCE #2496**

Accepting a Wetlands Conservation Easement and a Stream Buffer Conservation Easement on Property Located at 282 Stonehouse Road; Block 8101, Lot 9, from Carmine and Cynthia DiNardo to the Township of Bernards

**BE IT ORDAINED**, by the Township Committee of the Township of Bernards, in the County of Somerset and State of New Jersey as follows:

- 1. Pursuant to the Local Land and Buildings Law, N.J.S.A. 40A:12-1 et seq., Bernards Township hereby accepts from Carmine and Cynthia DiNardo, with a mailing address at 282 Stonehouse Road, Basking Ridge, NJ, 07920, a Wetlands Conservation Easement and a Stream Buffer Conservation Easement on Block 8101, Lot 9, in Bernards Township.
- 2. The easements are on file with the office of the Township Clerk.
- 3. This Ordinance shall take effect upon its final passage and publication according to law.

#### EXPLANATORY STATEMENT

These easements are provided in conjunction with a variance approval granted by the Board of Adjustment on August 4, 2021 (Application #ZB20-017). The approval allows the grantors to construct an addition to their dwelling. The purpose of the easements is to protect the wetlands, wetlands transition area and stream buffer conservation area located on the property. The grantors maintain an escrow account with the Board of Adjustment to reimburse the Township for costs incurred in the processing of the easements.