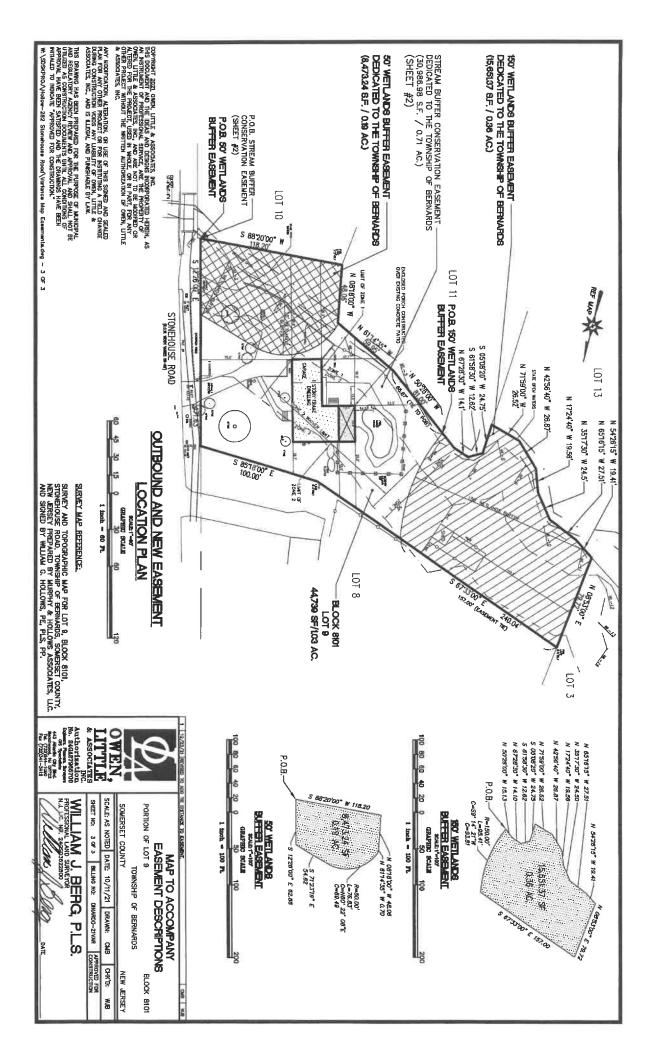

## **ORDINANCE #2496**

Accepting a Wetlands Conservation Easement and a Stream Buffer Conservation Easement on Property Located at 282 Stonehouse Road; Block 8101, Lot 9, from Carmine and Cynthia DiNardo to the Township of Bernards

**BE IT ORDAINED**, by the Township Committee of the Township of Bernards, in the County of Somerset and State of New Jersey as follows:

- 1. Pursuant to the Local Land and Buildings Law, N.J.S.A. 40A:12-1 et seq., Bernards Township hereby accepts from Carmine and Cynthia DiNardo, with a mailing address at 282 Stonehouse Road, Basking Ridge, NJ, 07920, a Wetlands Conservation Easement and a Stream Buffer Conservation Easement on Block 8101, Lot 9, in Bernards Township.
- 2. The easements are on file with the office of the Township Clerk.
- 3. This Ordinance shall take effect upon its final passage and publication according to law.

#### EXPLANATORY STATEMENT

These easements are provided in conjunction with a variance approval granted by the Board of Adjustment on August 4, 2021 (Application #ZB20-017). The approval allows the grantors to construct an addition to their dwelling. The purpose of the easements is to protect the wetlands, wetlands transition area and stream buffer conservation area located on the property. The grantors maintain an escrow account with the Board of Adjustment to reimburse the Township for costs incurred in the processing of the easements.