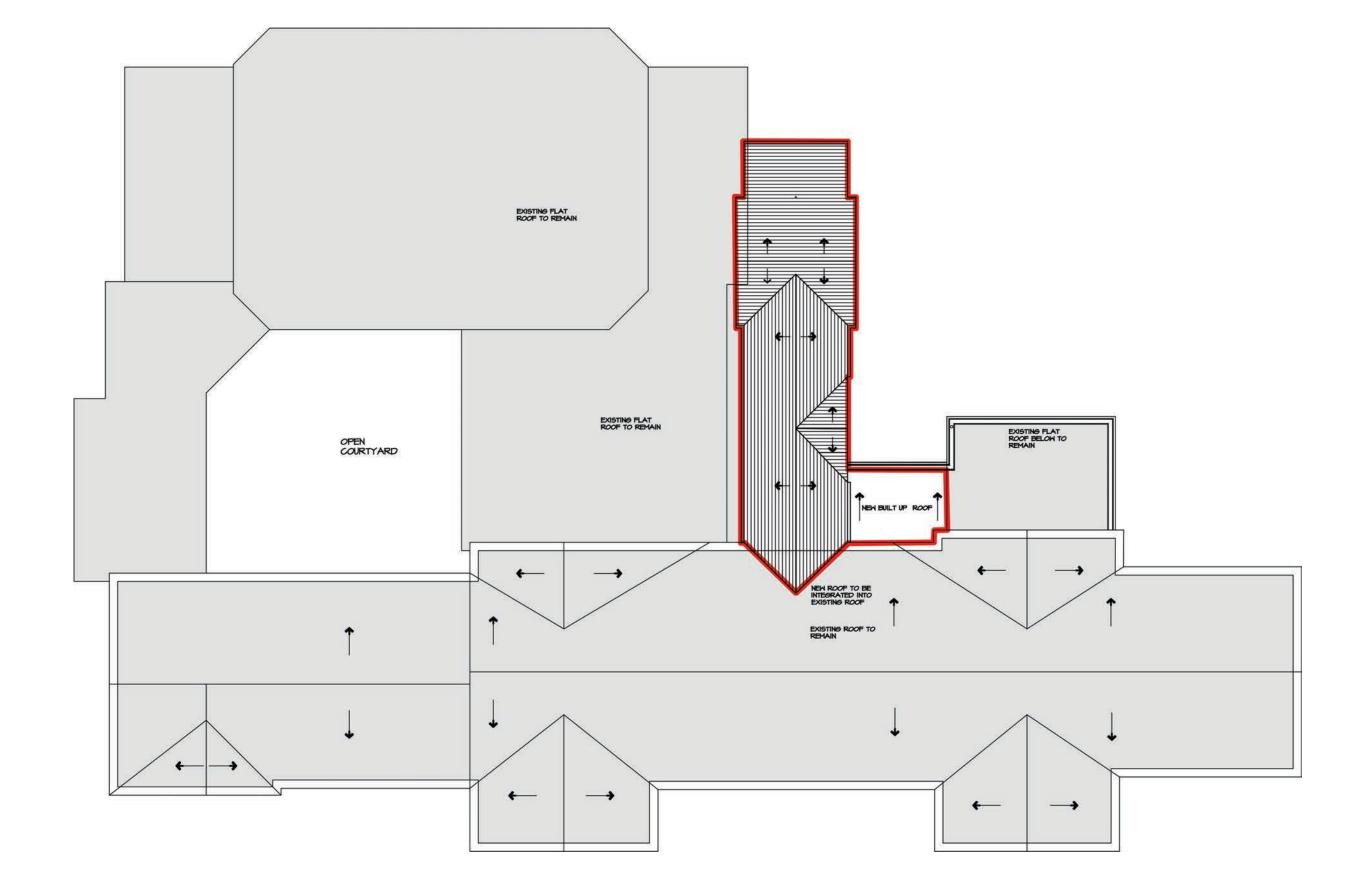

MUNICIPAL OFFICES NEW ELEVATOR ADDITION | LOWER LEVEL

MUNICIPAL OFFICES NEW ELEVATOR ADDITION | SECOND FLOOR

MUNICIPAL OFFICES NEW ELEVATOR ADDITION ROOF PLAN

Bernards Township MUNICIPAL OFFICES NEW ELEVATOR ADDITION