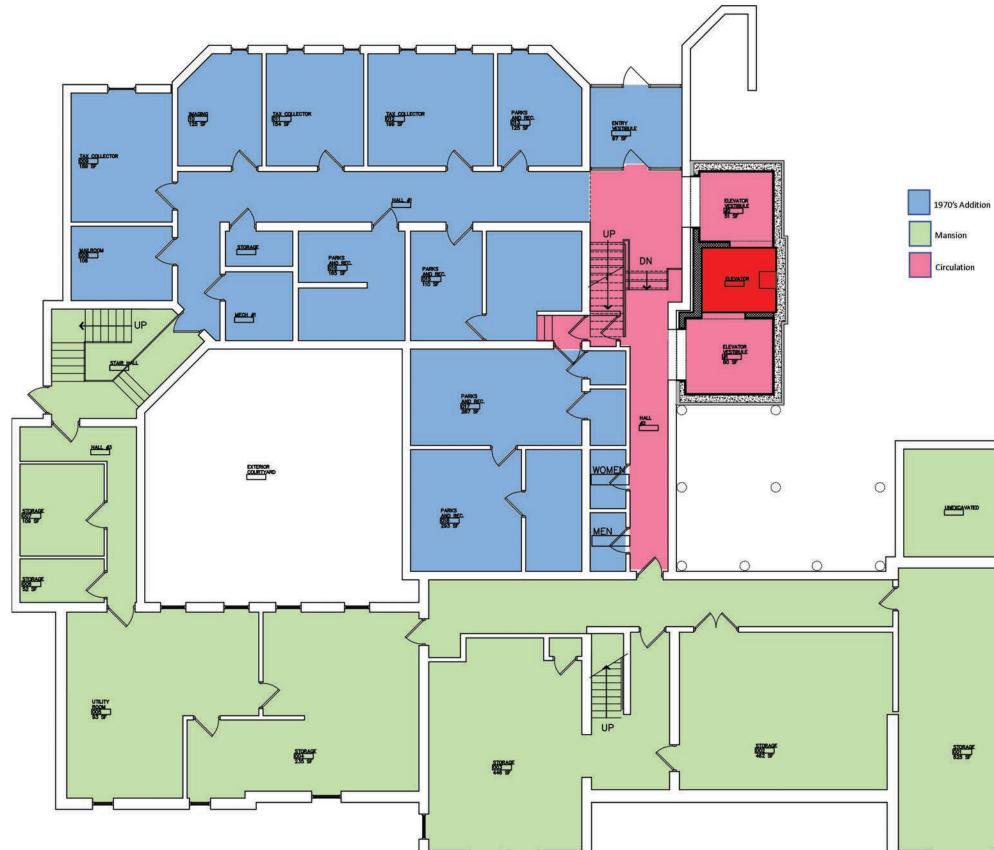

MUNICIPAL OFFICES NEW ELEVATOR ADDITION | LOWER LEVEL

MUNICIPAL OFFICES NEW ELEVATOR ADDITION | SECOND FLOOR

MUNICIPAL OFFICES NEW ELEVATOR ADDITION ROOF PLAN

Bernards Township MUNICIPAL OFFICES NEW ELEVATOR ADDITION

Bernards Township MUNICIPAL OFFICES NEW ELEVATOR ADDITION

1 Collyer Lane, Basking Ridge, NJ 07920 908-766-2510; www.bernards.org