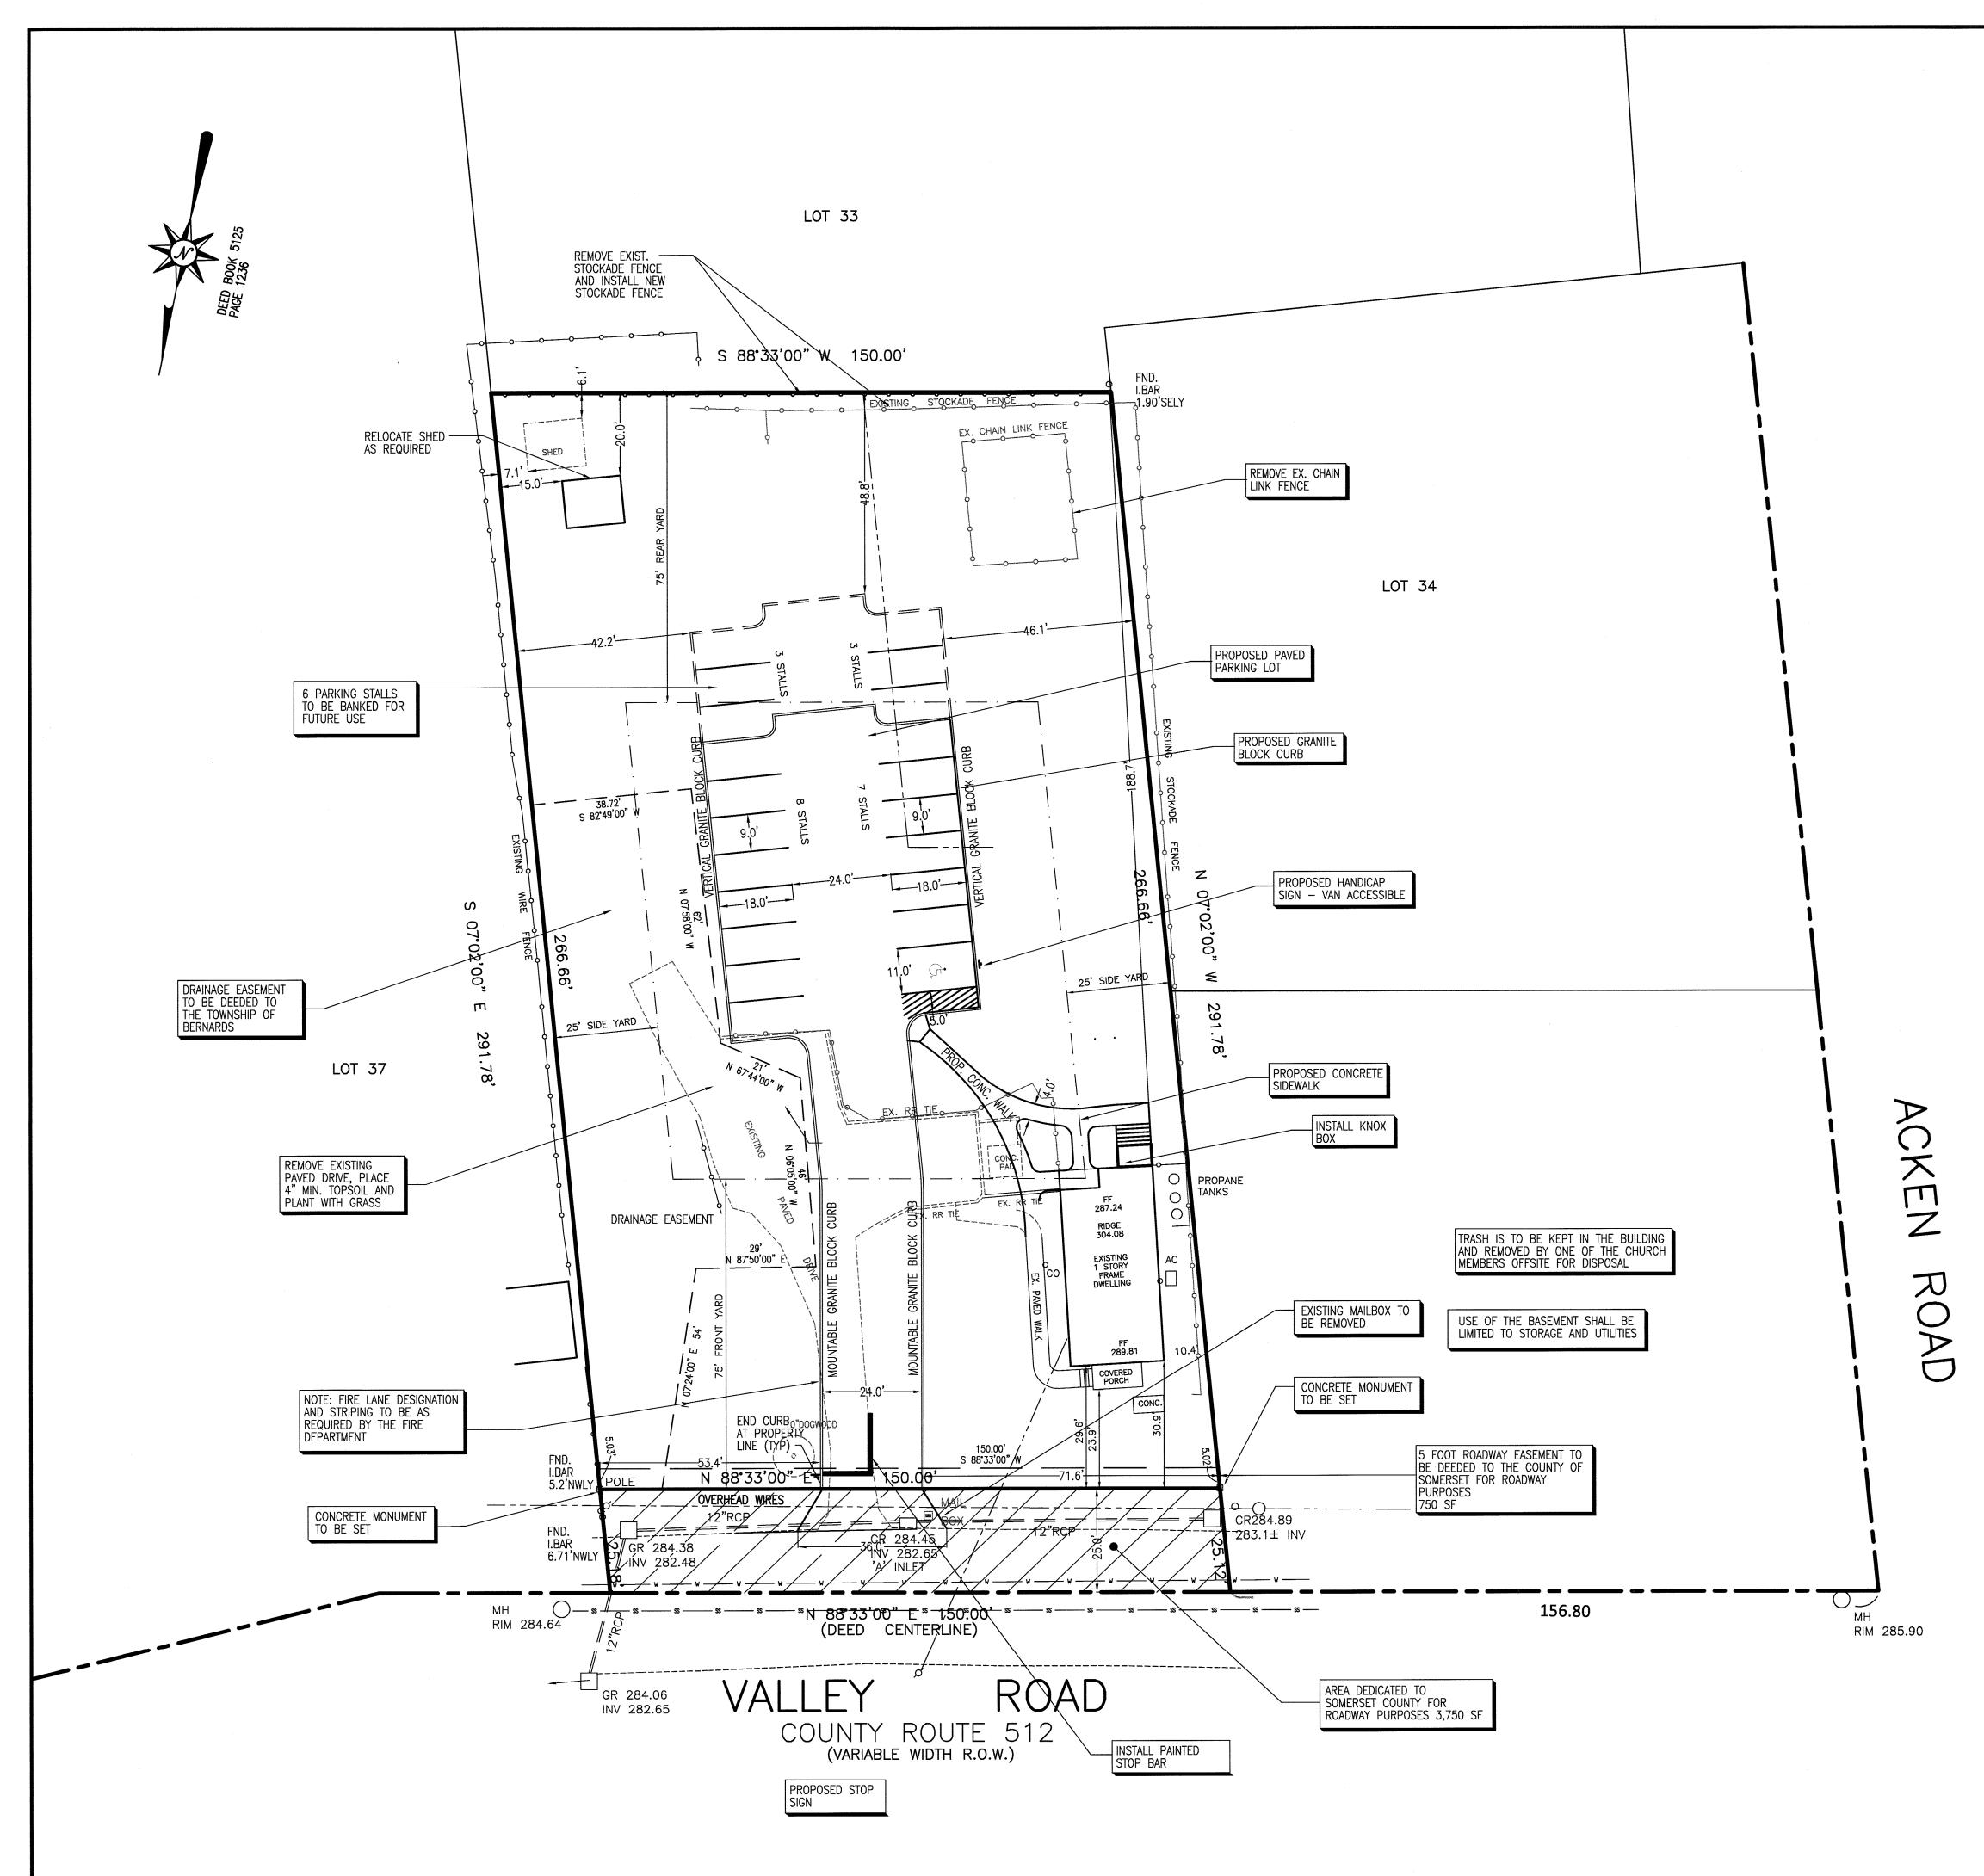

- 26) <u>Resolution #2022-0147</u> Authorizing Purchasing from NJ State Contract T-0083 (19-Fleet-00978) for Unleaded Gasoline Awarded to Griffith-Allied Trucking, LLC In the Amount Not to Exceed \$200,000.00
- B. <u>Resolution #2022-0133</u> In Recognition of Service to Bernards Township Library Board of Trustees Kathleen (Kippy) Piedici
- C. <u>Resolution #2022-0120</u> Authorizing and Approving Purchase of three (3) 2022 Ford Utility Police Interceptor vehicles from the Morris County Cooperative Pricing Council Contract 15-A Item #2 to Maplecrest Ford Inc., 102 E. Main St, Mendham, New Jersey 07945 In the Amount Not to Exceed \$102,818.85
- D. <u>Resolution #2022-0134</u> Authorizing the Township of Bernards Police Department to Participate in the Defense Logistics Agency, Law Enforcement Support Office, 1033 Program to Enable the Bernards Township Police Department to Request and Acquire Excess Department of Defense Equipment.
- E. <u>Resolution #2022-0135</u> Authorizing the Township of Bernards to Execute an Agreement with the County of Somerset Relative to the Use of Township Police Officers for Various County Initiatives
- *F.* <u>Resolution #2022-0142</u> Personnel Appointment Richard Panzarella Substitute Crossing Guard – Police Department
- G. <u>Ordinance #2492</u> Accepting a Detention Basin, Drainage & Access Easement on Property Located at 3265 Valley Road, Block 8903, Lot 36, from Lincoln Avenue Gospel Hall to the Township of Bernards <u>Map</u> – Introduction
- H. Approval of Minutes: 01/25/2022 Open Session Minutes
- I. Mayoral Appointment:
   Planning Board, John Crane, RM, filling the vacant Class II, 1 yr. term, expiring 12/31/2022
- J. Mayoral Appointment with Township Committee Consent:
  - Board of Health, Matthew Majewski, RM, filling the unexpired 3 yr. term of Elizabeth Korn, expiring 12/31/2022
- K. Township Committee Appointments:
  - Municipal Alliance, Sanjiv Raghupathy, RM, Student Representative, filling the vacant 1 yr. term expiring 12/31/2022
  - Municipal Alliance, Michele Robertson, RM, Citizen Representative, filling the unexpired 1 yr. term of Regan Asay, expiring 12/31/2022