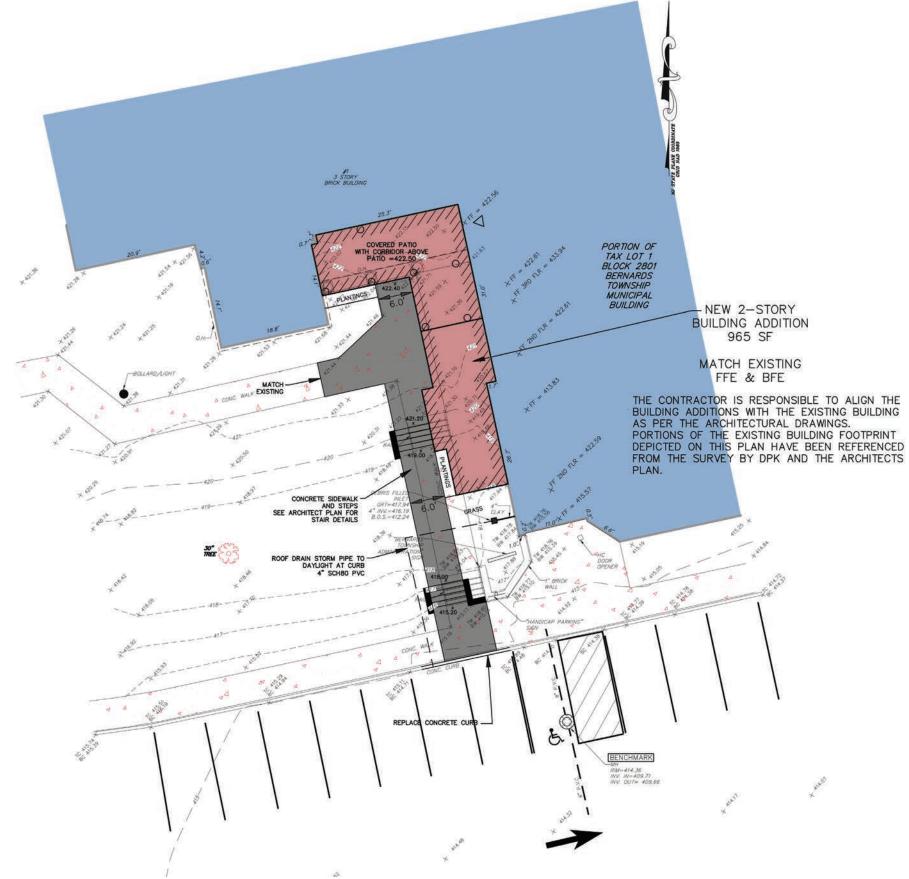

MUNICIPAL OFFICES NEW ELEVATOR ADDITION | LOWER LEVEL

MUNICIPAL OFFICES NEW ELEVATOR ADDITION | SECOND FLOOR

MUNICIPAL OFFICES NEW ELEVATOR ADDITION ROOF PLAN

Bernards Township MUNICIPAL OFFICES NEW ELEVATOR ADDITION

Bernards Township MUNICIPAL OFFICES NEW ELEVATOR ADDITION

1 Collyer Lane, Basking Ridge, NJ 07920 908-766-2510; www.bernards.org