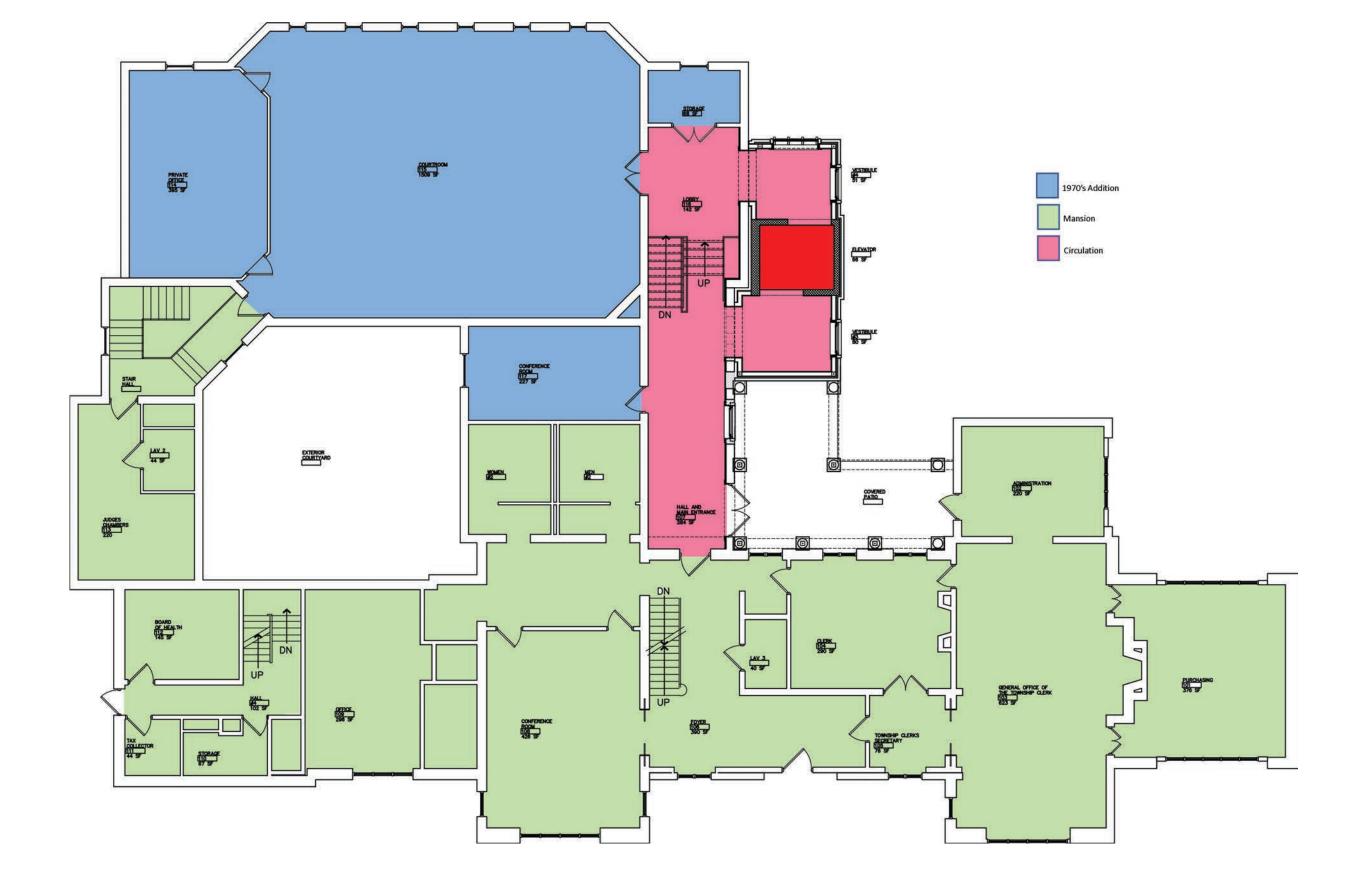

MUNICIPAL OFFICES NEW ELEVATOR ADDITION | LOWER LEVEL

MUNICIPAL OFFICES NEW ELEVATOR ADDITION | SECOND FLOOR

MUNICIPAL OFFICES NEW ELEVATOR ADDITION ROOF PLAN

Bernards Township MUNICIPAL OFFICES NEW ELEVATOR ADDITION

Bernards Township MUNICIPAL OFFICES NEW ELEVATOR ADDITION

1 Collyer Lane, Basking Ridge, NJ 07920 908-766-2510; www.bernards.org