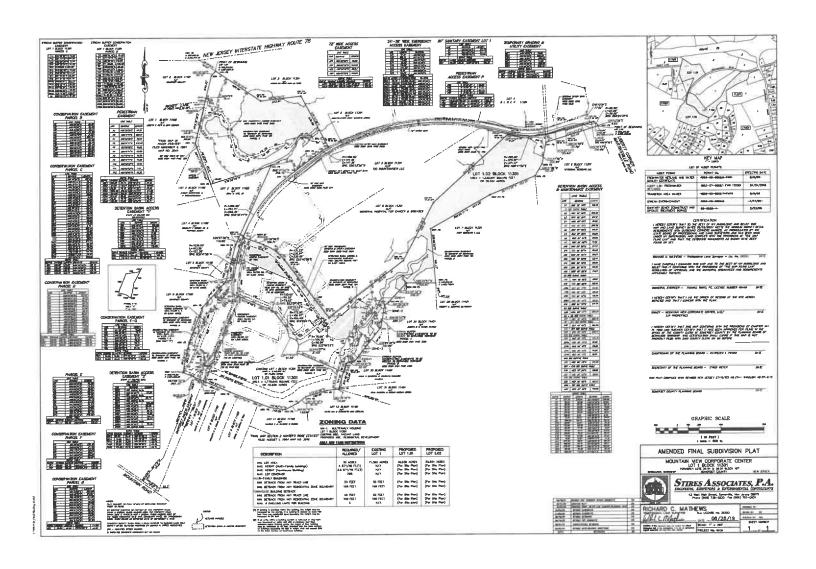

#### 12. UNFINISHED BUSINESS

A. Ordinance #2475 - Accepting Various Easements on Property Presently Known as 180-181 Mountain View Boulevard, Block 11301, Lot 1, to be Known After Subdivision as Block 11301, Lots 1.01 and 1.02, from May Basking Ridge, LLC to the Township of Bernards, Relating to Site Plan and Subdivision Approvals Granted to Mountainview Corporate Center, LLC, Allowing Construction of an Inclusionary Residential (Affordable Housing) Development – Map – Public Hearing

#### **ORDINANCE #2475**

Accepting Various Easements on Property Presently Known as 180-181 Mountain View Boulevard, Block 11301, Lot 1, to be Known After Subdivision as Block 11301, Lots 1.01 and 1.02, from May Basking Ridge, LLC to the Township of Bernards, Relating to Site Plan and Subdivision Approvals Granted to Mountainview Corporate Center, LLC, Allowing Construction of an Inclusionary Residential (Affordable Housing) Development

**BE IT ORDAINED**, by the Township Committee of the Township of Bernards, in the County of Somerset and State of New Jersey as follows:

- 1. Pursuant to the Local Land and Buildings Law, N.J.S.A. 40A:12-1 et seq., Bernards Township hereby accepts from May Basking Ridge, LLC, having an address c/o Accurate Builders, LLC, 32 Cross Street, Suite 301, Lakewood, New Jersey, 08701, the following:
  - A. First Amendment to Conservation Easement on Lot 1.01.
  - B. First Amendment to Detention Basin, Drainage and Access Easement on Lot 1.01 and Lot 1.02.
  - C. First Amendment to Emergency Access Easement on Lot 1.01 and Lot 1.02.
  - D. Pedestrian Access Easement on Lot 1.01 and Lot 1.02.
- 2. The easements are on file with the office of the Township Clerk.
- 3. This Ordinance shall take effect upon its final passage and publication according to law.

#### EXPLANATORY STATEMENT

These easements are provided in conjunction with site plan/subdivision approvals granted by the Planning Board on March 3, 2020 (Application #PB19-003). The approvals allow construction of an inclusionary residential housing development on Mountain View Boulevard. The purpose of these easements is to regulate the use of the property in accordance with the Planning Board approvals. An escrow account is maintained with the Planning Board to reimburse the Township for costs incurred in the processing of these easements.