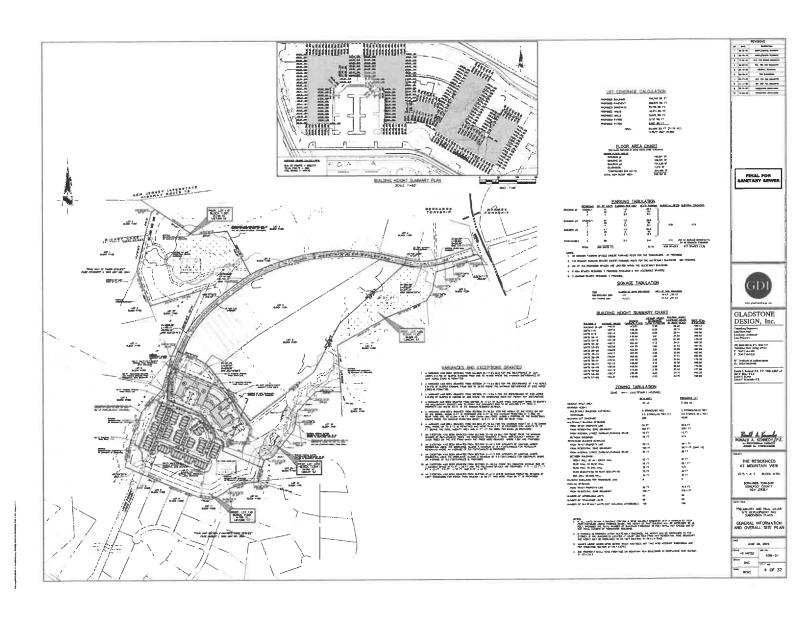

#### 12. UNFINISHED BUSINESS

A. Ordinance #2475 - Accepting Various Easements on Property Presently Known as 180-181 Mountain View Boulevard, Block 11301, Lot 1, to be Known After Subdivision as Block 11301, Lots 1.01 and 1.02, from May Basking Ridge, LLC to the Township of Bernards, Relating to Site Plan and Subdivision Approvals Granted to Mountainview Corporate Center, LLC, Allowing Construction of an Inclusionary Residential (Affordable Housing) Development – Map – Public Hearing

#### **ORDINANCE #2475**

Accepting Various Easements on Property Presently Known as 180-181 Mountain View Boulevard, Block 11301, Lot 1, to be Known After Subdivision as Block 11301, Lots 1.01 and 1.02, from May Basking Ridge, LLC to the Township of Bernards, Relating to Site Plan and Subdivision Approvals Granted to Mountainview Corporate Center, LLC, Allowing Construction of an Inclusionary Residential (Affordable Housing) Development

**BE IT ORDAINED**, by the Township Committee of the Township of Bernards, in the County of Somerset and State of New Jersey as follows:

- 1. Pursuant to the Local Land and Buildings Law, N.J.S.A. 40A:12-1 et seq., Bernards Township hereby accepts from May Basking Ridge, LLC, having an address c/o Accurate Builders, LLC, 32 Cross Street, Suite 301, Lakewood, New Jersey, 08701, the following:
  - A. First Amendment to Conservation Easement on Lot 1.01.
  - B. First Amendment to Detention Basin, Drainage and Access Easement on Lot 1.01 and Lot 1.02.
  - C. First Amendment to Emergency Access Easement on Lot 1.01 and Lot 1.02.
  - D. Pedestrian Access Easement on Lot 1.01 and Lot 1.02.
- 2. The easements are on file with the office of the Township Clerk.
- 3. This Ordinance shall take effect upon its final passage and publication according to law.

#### EXPLANATORY STATEMENT

These easements are provided in conjunction with site plan/subdivision approvals granted by the Planning Board on March 3, 2020 (Application #PB19-003). The approvals allow construction of an inclusionary residential housing development on Mountain View Boulevard. The purpose of these easements is to regulate the use of the property in accordance with the Planning Board approvals. An escrow account is maintained with the Planning Board to reimburse the Township for costs incurred in the processing of these easements.