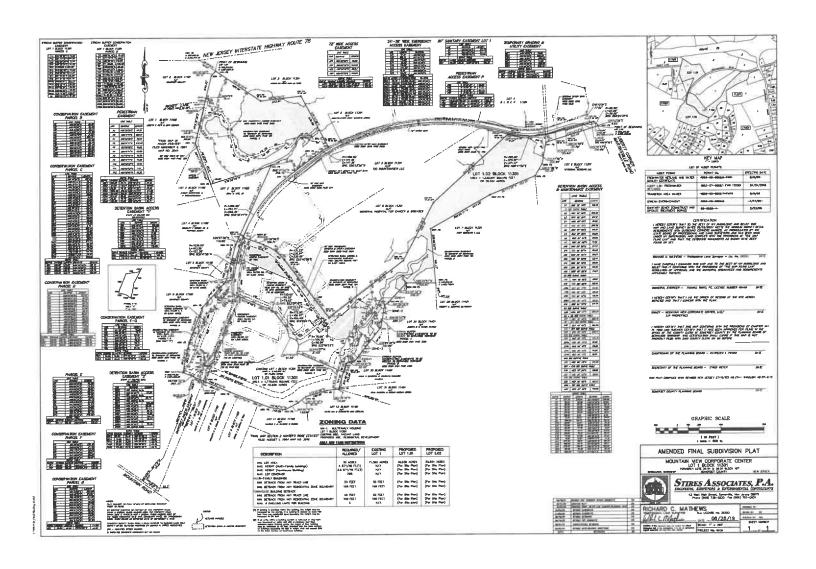

- Resolution #2021-0288 Bernards Township Housing Rehabilitation Program Authorizing and Approving Deferred Loan Agreement to Sarah Bentzinger 3506 Balsam Way Block 9001 Lot 35.10
- B. Resolution #2021-0287 Extension of Resolution #2020-0430 Permitting Relief of Certain Ordinances to Assist Local Businesses as they Re-Open Following the Lifting of COVID-19 Executive Orders
- C. <u>Ordinance #2475</u> Accepting Various Easements on Property Presently Known as 180-181 Mountain View Boulevard, Block 11301, Lot 1, to be Known After Subdivision as Block 11301, Lots 1.01 and 1.02, from May Basking Ridge, LLC to the Township of Bernards, Relating to Site Plan and Subdivision Approvals Granted to Mountainview Corporate Center, LLC, Allowing Construction of an Inclusionary Residential (Affordable Housing) Development <u>Map</u> Introduction
- D. Approval of Minutes: 07/13/2021 Closed and Open Session Minutes
- 14. PUBLIC COMMENT
- 15. EXECUTIVE SESSION (if required)
- 16. ADJOURNMENT