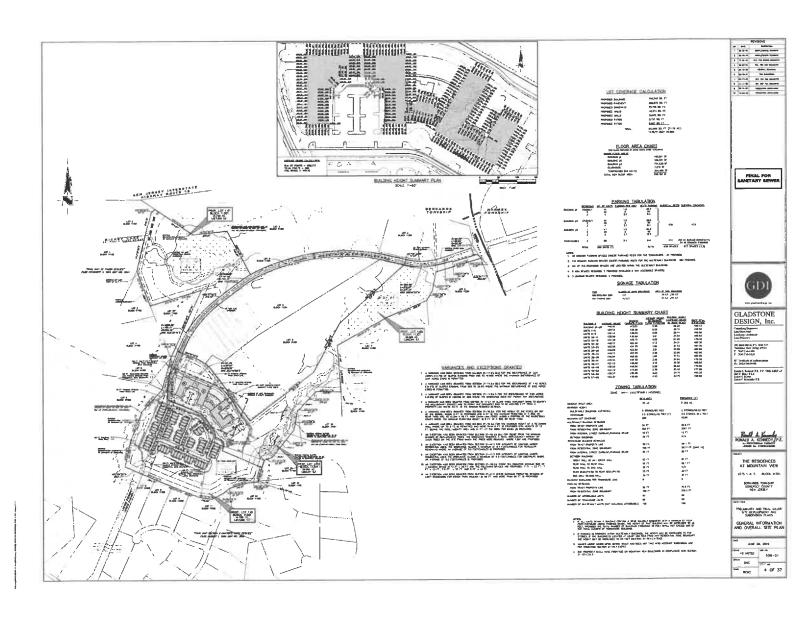

- Resolution #2021-0288 Bernards Township Housing Rehabilitation Program Authorizing and Approving Deferred Loan Agreement to Sarah Bentzinger 3506 Balsam Way Block 9001 Lot 35.10
- B. Resolution #2021-0287 Extension of Resolution #2020-0430 Permitting Relief of Certain Ordinances to Assist Local Businesses as they Re-Open Following the Lifting of COVID-19 Executive Orders
- C. <u>Ordinance #2475</u> Accepting Various Easements on Property Presently Known as 180-181 Mountain View Boulevard, Block 11301, Lot 1, to be Known After Subdivision as Block 11301, Lots 1.01 and 1.02, from May Basking Ridge, LLC to the Township of Bernards, Relating to Site Plan and Subdivision Approvals Granted to Mountainview Corporate Center, LLC, Allowing Construction of an Inclusionary Residential (Affordable Housing) Development <u>Map</u> Introduction
- D. Approval of Minutes: 07/13/2021 Closed and Open Session Minutes
- 14. PUBLIC COMMENT
- 15. EXECUTIVE SESSION (if required)
- 16. ADJOURNMENT