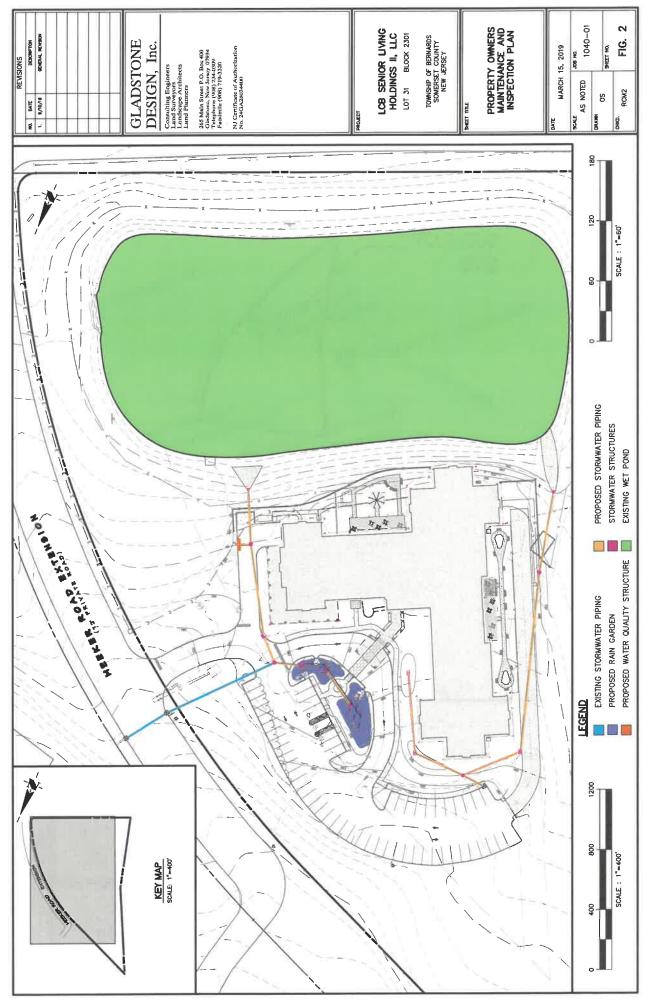

E

8:20 PM

- Classes, Programs, Events and Meetings Consistent with the Purpose of a Lease Agreement with Angela Hartmann to Use Space Solely as an artist's studio
- 5) Resolution #2021-0237 Authorization of Renewal of 2021-2022 Liquor Licenses: Tropokos, LLC; Dello Russo Enterprises, Inc.; DH of Basking Ridge, LLC; F&H Gjakova LLC; Finley Enterprise LLC; NJ National Golf Club, LLC; Olde Mill Inn at Basking Ridge, Inc.; Chester Moores, LLC. Harvest Restaurant Group; AEK Enterprises, LLC; BR Wine Rack, LLC; Ridge Fine Wines LLC; Courtyard Management Corporation; Valor Hospitality Partners, LLC; Verizon BR Operating, LLC; The Fellowship Club, Inc.
- 6) Resolution #2021-0238- Awarding Professional Services Contract for Town Hall Elevator Design Construction to Kevin Settembrino, AIA, Lic #21AI01516300 of the firm Settembrino Architects, 25 Bridge Avenue, Red Bank, NJ 07701 In the Not to Exceed Amount of \$169,500.00
- 7) Resolution #2021-0240 Award of Purchase Orders for Identified Vendors Fire Ground Technologies, LLC and Specialized Vehicle Installations, LLC
- 8) Resolution #2021-0242 Acceptance of Grant and Insertion of Revenue Item Into the 2021 Budget \$59,489.88 from the New Jersey Department of Environmental Protection for the Purpose of Funding the 2021 Clean Communities Program
- 9) Resolution #2021-0243 Acceptance of Grant and Insertion of Revenue Item Into the 2021 Budget \$6,131.87 from the New Jersey Association of County and City Health Officials (NJACCHO) for the Purpose of Reimbursing Costs directly related to COVID-19
- 10) Resolution #2021-0245 Acceptance of Grant and Insertion of Revenue Item Into the 2021 Budget \$291,042 from the New Jersey Dept of Health for the Purpose of Strengthening Local Public Health Capacity
- 11) Resolution #2021-0246 Acceptance of Grant and Insertion of Revenue Item Into the 2021 Budget \$79,971.98 from the County of Somerset Dept of Human Services for the Purpose of funding: Senior Food Security and Wellness Program
- 12) Resolution #2021-0247 Acceptance of Grant and Insertion of Revenue Item Into the 2021 Budget \$19,064.59 from the New Jersey Department of Environmental Protection for the Purpose of Funding the 2021 Recycling Tonnage Program
- B. Resolution #2021-0244 Authorizing Acceptance and Insertion of Revenue Item Into the 2021 Budget Funds Awarded to the Bernards Township Police Department for a Grant Entitled "NJ Drunk Driving Enforcement Fund Grant" from the NJ Department of Highway Safety \$6,154.48
- C. <u>Resolution #2021-0236</u> Compliance with N.J.S.A. 40A:5-4, 2020 Annual Report of Audit Recommendations
- D. <u>Ordinance #2474</u> Accepting a Stormwater Management Easement Agreement and an Amendment to Conservation Easement on Property Located at 219 Mount Airy Road, Block 2301, Lot 31, from 219 MT AIRY BR, LLC to the Township of Bernards Map Introduction
- E. Approval of Minutes: 05/25/2021 Open Session Minutes
- F. Mayoral Appointments:
  Planning Board- John Crane resignation as Class II member, 1 yr. term expiring 12/31/2021
  appointed to the unexpired term of Andrew McNally, Class IV, 4 yr. term expiring 12/31/2024
- 15. PUBLIC COMMENT
- 16. EXECUTIVE SESSION (if required)
- 17. ADJOURNMENT