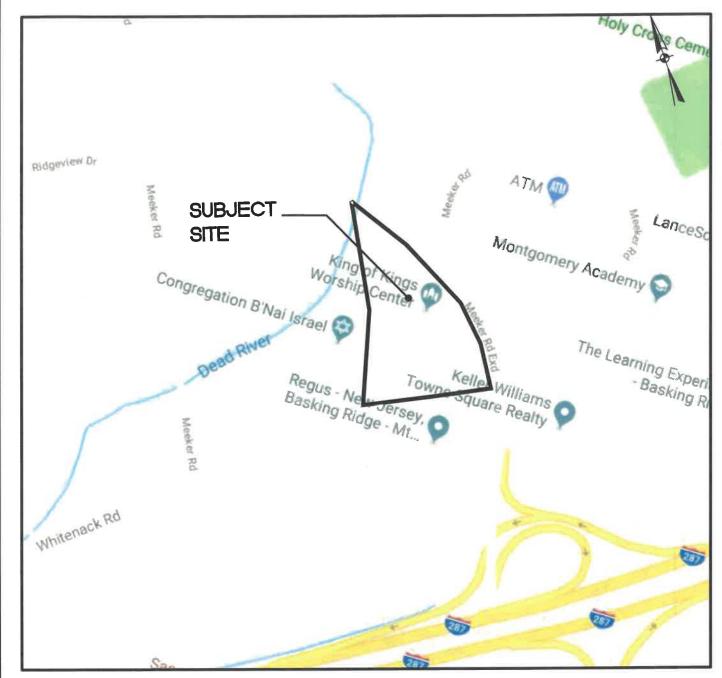

E

8:20 PM

- Classes, Programs, Events and Meetings Consistent with the Purpose of a Lease Agreement with Angela Hartmann to Use Space Solely as an artist's studio
- 5) Resolution #2021-0237 Authorization of Renewal of 2021-2022 Liquor Licenses: Tropokos, LLC; Dello Russo Enterprises, Inc.; DH of Basking Ridge, LLC; F&H Gjakova LLC; Finley Enterprise LLC; NJ National Golf Club, LLC; Olde Mill Inn at Basking Ridge, Inc.; Chester Moores, LLC. Harvest Restaurant Group; AEK Enterprises, LLC; BR Wine Rack, LLC; Ridge Fine Wines LLC; Courtyard Management Corporation; Valor Hospitality Partners, LLC; Verizon BR Operating, LLC; The Fellowship Club, Inc.
- 6) Resolution #2021-0238- Awarding Professional Services Contract for Town Hall Elevator Design Construction to Kevin Settembrino, AIA, Lic #21AI01516300 of the firm Settembrino Architects, 25 Bridge Avenue, Red Bank, NJ 07701 In the Not to Exceed Amount of \$169,500.00
- 7) Resolution #2021-0240 Award of Purchase Orders for Identified Vendors Fire Ground Technologies, LLC and Specialized Vehicle Installations, LLC
- 8) Resolution #2021-0242 Acceptance of Grant and Insertion of Revenue Item Into the 2021 Budget \$59,489.88 from the New Jersey Department of Environmental Protection for the Purpose of Funding the 2021 Clean Communities Program
- 9) Resolution #2021-0243 Acceptance of Grant and Insertion of Revenue Item Into the 2021 Budget \$6,131.87 from the New Jersey Association of County and City Health Officials (NJACCHO) for the Purpose of Reimbursing Costs directly related to COVID-19
- 10) Resolution #2021-0245 Acceptance of Grant and Insertion of Revenue Item Into the 2021 Budget \$291,042 from the New Jersey Dept of Health for the Purpose of Strengthening Local Public Health Capacity
- 11) Resolution #2021-0246 Acceptance of Grant and Insertion of Revenue Item Into the 2021 Budget \$79,971.98 from the County of Somerset Dept of Human Services for the Purpose of funding: Senior Food Security and Wellness Program
- 12) Resolution #2021-0247 Acceptance of Grant and Insertion of Revenue Item Into the 2021 Budget \$19,064.59 from the New Jersey Department of Environmental Protection for the Purpose of Funding the 2021 Recycling Tonnage Program
- B. Resolution #2021-0244 Authorizing Acceptance and Insertion of Revenue Item Into the 2021 Budget Funds Awarded to the Bernards Township Police Department for a Grant Entitled "NJ Drunk Driving Enforcement Fund Grant" from the NJ Department of Highway Safety \$6,154.48
- C. <u>Resolution #2021-0236</u> Compliance with N.J.S.A. 40A:5-4, 2020 Annual Report of Audit Recommendations
- D. <u>Ordinance #2474</u> Accepting a Stormwater Management Easement Agreement and an Amendment to Conservation Easement on Property Located at 219 Mount Airy Road, Block 2301, Lot 31, from 219 MT AIRY BR, LLC to the Township of Bernards Map Introduction
- E. Approval of Minutes: 05/25/2021 Open Session Minutes
- F. Mayoral Appointments:
  Planning Board- John Crane resignation as Class II member, 1 yr. term expiring 12/31/2021
  appointed to the unexpired term of Andrew McNally, Class IV, 4 yr. term expiring 12/31/2024
- 15. PUBLIC COMMENT
- 16. EXECUTIVE SESSION (if required)
- 17. ADJOURNMENT