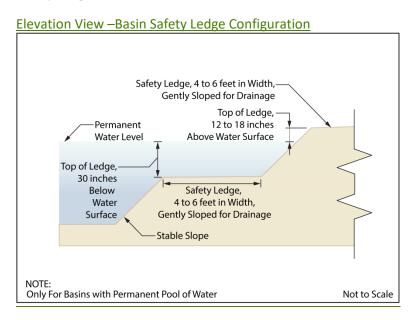

eet in width. One step shall be located approximately two and one-half feet below the permanent water surface, and the second step shall be located one to one and one-half feet above the permanent water surface. See Section 21-42.8.E for an illustration of safety ledges in a stormwater management BMP; and

<u>iii.</u> In new stormwater management BMPs, the maximum interior slope for an <u>earthen dam, embankment, or berm shall not be steeper than three horizontal to one vertical.</u>

#### D. Variance or Exemption from Safety Standard

A variance or exemption from the safety standards for stormwater management BMPs may be granted only upon a written finding by the municipality that the variance or exemption will not constitute a threat to public safety.

#### E. Safety Ledge Illustration



#### § 21-42.9 Requirements for a Site Development Stormwater Plan:

#### A. Submission of Site Development Stormwater Plan

- 1. Whenever an applicant seeks municipal approval of a development subject to this ordinance, the applicant shall submit all of the required components of the Checklist for the Site Development Stormwater Plan at Section 21-42.9.C below as part of the submission of the application for approval.
- 2. The applicant shall demonstrate that the project meets the standards set forth in this ordinance.
- 3. The applicant shall submit the number of copies required by the land use board of the materials listed in the checklist for site development stormwater plans in accordance with Section 21-42.9.C of this ordinance.

#### B. Site Development Stormwater Plan Approval

T