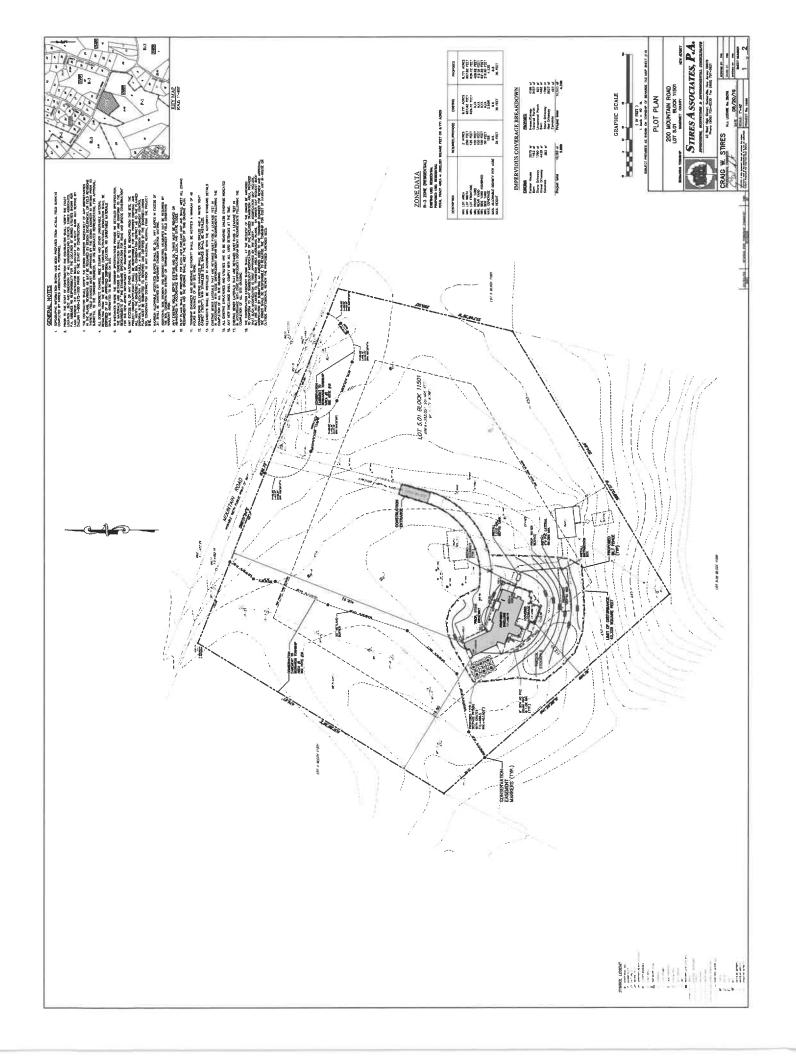

#### **ORDINANCE #2461**

Accepting a Wetlands Conservation Easement on Property Located at 200 Mountain Road; Block 11501, Lot 5.01, from Giancarlo Gramaglia and Kelly Gramaglia to the Township of Bernards

**BE IT ORDAINED**, by the Township Committee of the Township of Bernards, in the County of Somerset and State of New Jersey as follows:

- 1. Pursuant to the Local Land and Buildings Law, N.J.S.A. 40A:12-1 et seq., Bernards Township hereby accepts from Giancarlo Gramaglia and Kelly Gramaglia, with a mailing address at 200 Mountain Road, Basking Ridge, NJ, 07920, a Wetlands Conservation Easement on Block 11501, Lot 5.01, in Bernards Township.
- 2. The easement is on file with the office of the Township Clerk.
- 3. This Ordinance shall take effect upon its final passage and publication according to law.

#### EXPLANATORY STATEMENT

This easement is provided in conjunction with the property owners' request for a permit to construct a new dwelling. The purpose of the easement is to protect the wetlands and wetlands transition areas located on the property. The property owners have submitted fees to reimburse the Township for costs incurred in the processing of the easement.

|                | PLOT PLAN                              |           |
|----------------|----------------------------------------|-----------|
| SEPARATE TORSE | 200 MOUNTAIN ROAD LOT 5.01 BLOCK 11501 | NDV ADREY |
| (              | STIRES ASSOCIATES, P.A.                | S, P.A.   |