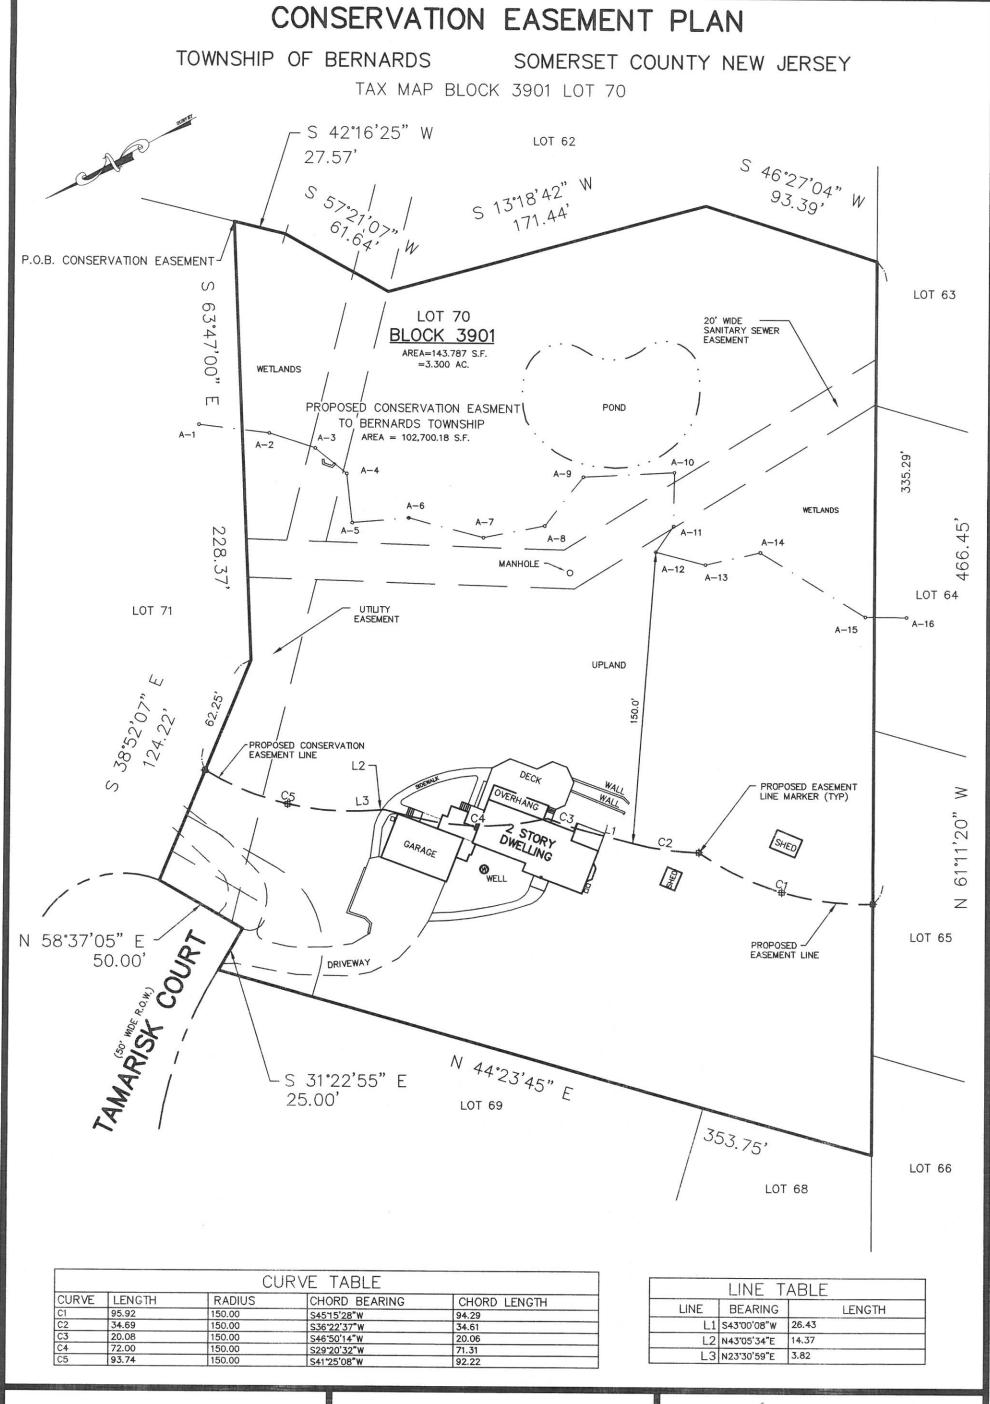

#### **ORDINANCE #2462**

Accepting a Wetlands Conservation Easement on Property Located at 15 Tamarisk Court; Block 3901, Lot 70, from John B. Malcolm, III and Brynanne Malcolm to the Township of Bernards

**BE IT ORDAINED**, by the Township Committee of the Township of Bernards, in the County of Somerset and State of New Jersey as follows:

- 1. Pursuant to the Local Land and Buildings Law, N.J.S.A. 40A:12-1 et seq., Bernards Township hereby accepts from John B. Malcolm, III and Brynanne Malcolm, with a mailing address at 15 Tamarisk Court, Basking Ridge, NJ, 07920, a Wetlands Conservation Easement on Block 3901, Lot 70, in Bernards Township.
- 2. The easement is on file with the office of the Township Clerk.
- 3. This Ordinance shall take effect upon its final passage and publication according to law.

#### EXPLANATORY STATEMENT

This easement is provided in conjunction with the property owners' request for a permit to construct an addition to their existing dwelling. The purpose of the easement is to protect the wetlands and wetlands transition areas located on the property. The property owners have submitted fees to reimburse the Township for costs incurred in the processing of the easement.