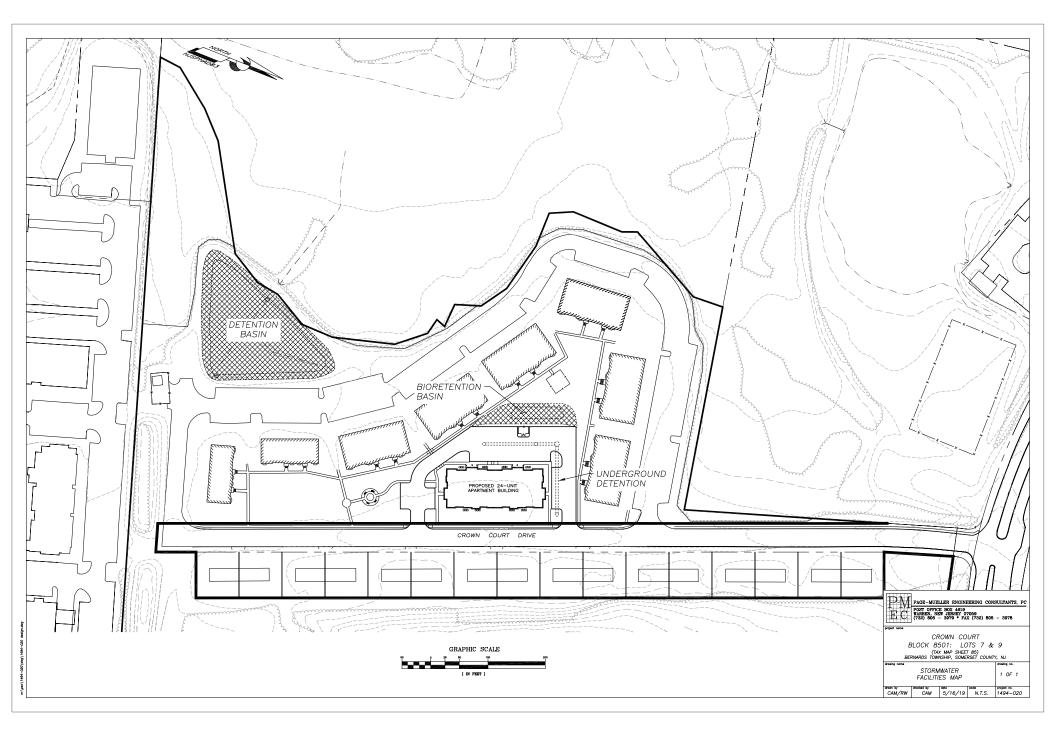

8:00 PM

Estimated Times

- 5) <u>Resolution #2021-0096</u> Resolution Authorizing the Donation of Gasoline and/or Diesel Fuel to the Basking Ridge Fire Company No. 1 and First Aid Squad, Liberty Corner Fire Company and Liberty Corner First Aid Squad
- 6) <u>Resolution #2021-0098</u> Authorizing Submission of a Grant Application to the Somerset County Board of Chosen Freeholders for a Grant Entitled Somerset County Municipal Youth Services Commission – "2020 Competitive Grant Application" for \$3,500.00
- B. <u>ORDINANCE #2458</u> Accepting a Wetlands Conservation Easement and a Detention Basin, Drainage & Access Easement on Property Located at Crown Court Drive; Block 8501, Lots 7 and 9, from Crown Court Associates LLC to the Township of Bernards – <u>Map</u> – Introduction
- C. <u>ORDINANCE #2459</u> An Ordinance of the Township of Bernards to Set Calendar Year 2021 Appropriation Limits and to Establish a Cap Bank per N.J.S.A. 40A: 4-45.14 - Introduction
- D. <u>Resolution #2021-0093</u> Authorizing Program Year 2019 CDBG-CV3 Project, "Food Security and Wellness Program"
- E. Approval of Minutes: 12/29/2020 Open Session
- F. Appointment: Municipal Alliance – Rebecca Tritt, Student Assistance Counselor, 1 yr. term expiring 12/31/2021