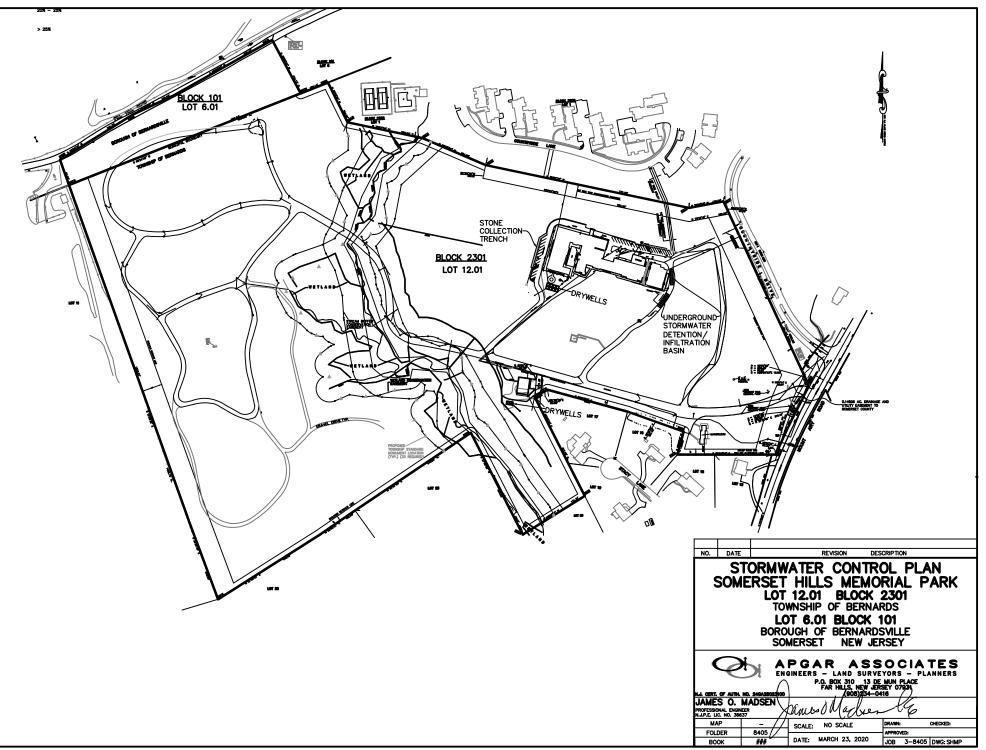

#### 8:20 PM **12. UNFINISHED BUSINESS**

- ORDINANCE #2449 Accepting a Wetlands Conservation Easement on Property Located at 29 Dogwood Way; Block 2602, Lot 11, from David and Jennifer DaSilva to the Township of Bernards – <u>Map</u> – Public Hearing
- B. <u>ORDINANCE #2450</u> Accepting a Stormwater Management Easement on Property Located at 95 Mount Airy Road; Block 2301, Lot 12.01 (formerly known as Block 2301, Lots 12 and 18), from Fairmount Cemetery Association of Newark and Somerset Hills, d/b/a Somerset Hills Memorial Park, to the Township of Bernards – <u>Map</u> – Public Hearing
- C. <u>ORDINANCE #2451</u> Rescinding Ordinance #2393, Which Provided for the Acceptance of Various Easements from Fenwick Basking Ridge, LLC; and Accepting Various Easements on Property Presently Known as 3526 & 3536 Valley Road, Block 7702, Lots 10 & 11, to be Known After Subdivision as Block 7702, Lots 10.01 thru 10.05 (Fenwick Place), from Fenwick Valley Road, LLC, to the Township of Bernards, Relating to a Subdivision Approval Granted to Christopher Bell and CC Edwards Developers, LLC – <u>Map</u> – Public Hearing