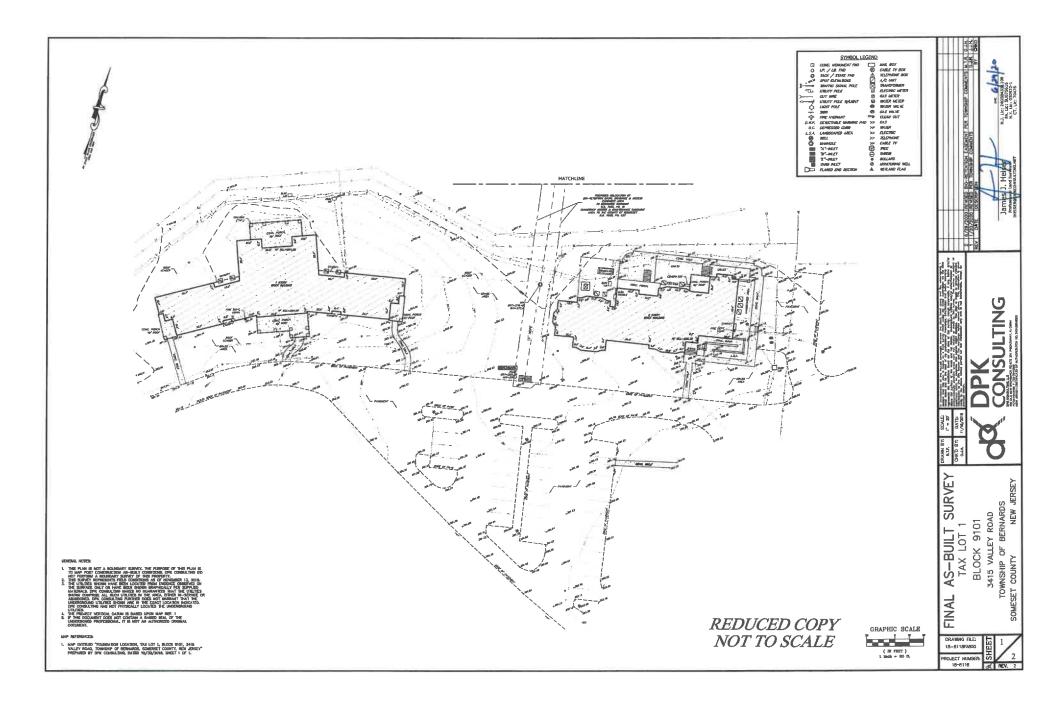

- 1) <u>Resolution #2020-0276</u> Approval of the Bill List Dated 08/25/2020
- <u>Resolution #2020-0277</u> Authorizing and Approving Purchase of ST1085 Model 4, EARTHLIFTTM CONTROLS WITH SYNTHETIC FIXED FRONT WHEELS (Set of 4) from ESCNJ Cooperative Pricing System #65MCESCCPS Bid # ESCNJ 18/19-36 to Sterli-Koni, 200 Log Canoe Circle, Stevensville, MD 21666 In the Amount Not to Exceed \$46,275.43
- 3) <u>Resolution #2020-0279</u> Authorization for Tax Refund
- 4) <u>Resolution #2020-0280</u> Approval of the 2020-2021 Bernards Township Community Based Deer Management Program (CBDMP) and Acceptance of <u>Annual Report</u> on Results of the 2018-2019 CBDMP to be Submitted to the New Jersey Division of Fish and Wildlife
- 5) <u>Resolution #2020-0281</u> Award of Purchase Orders for Identified Vendors Global Solutions Group, Inc
- 6) <u>Resolution #2020-0282</u>- Consenting Assignment of the contract with Peter Rubinetti Private Disposal LLC., for Municipal Trash Services to Interstate Waste Services
- 7) <u>Resolution #2020-0283</u> Authorization of Renewal of 2020-2021 Liquor Licenses: 3B, LLC; Chester Moores, LLC, Dello Russo Enterprises, Inc.; DH of Basking Ridge, LLC; F&H Gjakova LLC; Finley Enterprise LLC; NJ National Golf Club, LLC; Olde Mill Inn at Basking Ridge, Inc.; AEK Enterprises, LLC; BR Wine Rack, LLC; Ridge Fine Wines LLC; Courtyard Management Corporation; Valor Hospitality Partners, LLC; Verizon BR Operating, LLC; The Fellowship Club, Inc.
- 8) <u>Resolution #2020-0284</u> Award of Bid for 2020 Road Improvements to South State, Inc., 202 Reeves Road, Bridgeton, NJ 08302 In the Amount of \$1,889,767.65
- 9) <u>Resolution #2020-0285</u> Award of Bid for Municipal HVAC Services to Unitemp, Inc., 26 World's Fair Drive, Unit D, Somerset, NJ 08873
- 10) <u>Resolution #2020-0286</u> Award of Bid Renewal for the 2019 Sidewalk Improvements to AA Berms LLC, PO Box 180, Belleville, NJ 07109
- 11) <u>Resolution #2020-0287</u> Approval of Street Closing Permit for a Block Party on East Allen Dr., 09/19/2020 (Rain date 09/20/2020)
- 12) <u>Resolution #2020-0288</u> Acceptance of Grant and Insertion of Revenue Item Into the 2020 Budget \$5,615.38 from the New Jersey Association of County and City Health Officials (NJACCHO) for the Purpose of Strengthening Local Public Health Capacity
- C. <u>ORDINANCE #2452</u> Accepting Amendment No. 1 to Bio-Retention Basin, Drainage & Access Easement on Property Located at 3415 Valley Road, Block 9002, Lot 1, from Bonnie Brae to the Township of Bernards – <u>Map</u> - Introduction
- D. Approval of Minutes 08/11/2020 Open Session Minutes