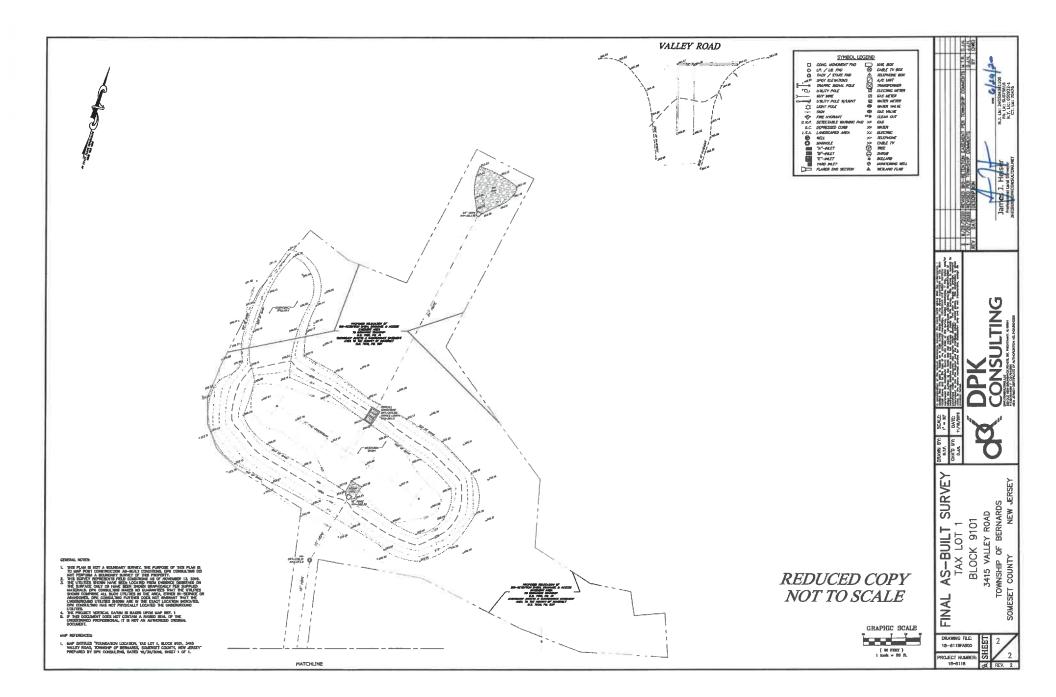

- 1) <u>Resolution #2020-0276</u> Approval of the Bill List Dated 08/25/2020
- <u>Resolution #2020-0277</u> Authorizing and Approving Purchase of ST1085 Model 4, EARTHLIFTTM CONTROLS WITH SYNTHETIC FIXED FRONT WHEELS (Set of 4) from ESCNJ Cooperative Pricing System #65MCESCCPS Bid # ESCNJ 18/19-36 to Sterli-Koni, 200 Log Canoe Circle, Stevensville, MD 21666 In the Amount Not to Exceed \$46,275.43
- 3) <u>Resolution #2020-0279</u> Authorization for Tax Refund
- 4) <u>Resolution #2020-0280</u> Approval of the 2020-2021 Bernards Township Community Based Deer Management Program (CBDMP) and Acceptance of <u>Annual Report</u> on Results of the 2018-2019 CBDMP to be Submitted to the New Jersey Division of Fish and Wildlife
- 5) <u>Resolution #2020-0281</u> Award of Purchase Orders for Identified Vendors Global Solutions Group, Inc
- 6) <u>Resolution #2020-0282</u>- Consenting Assignment of the contract with Peter Rubinetti Private Disposal LLC., for Municipal Trash Services to Interstate Waste Services
- 7) <u>Resolution #2020-0283</u> Authorization of Renewal of 2020-2021 Liquor Licenses: 3B, LLC; Chester Moores, LLC, Dello Russo Enterprises, Inc.; DH of Basking Ridge, LLC; F&H Gjakova LLC; Finley Enterprise LLC; NJ National Golf Club, LLC; Olde Mill Inn at Basking Ridge, Inc.; AEK Enterprises, LLC; BR Wine Rack, LLC; Ridge Fine Wines LLC; Courtyard Management Corporation; Valor Hospitality Partners, LLC; Verizon BR Operating, LLC; The Fellowship Club, Inc.
- 8) <u>Resolution #2020-0284</u> Award of Bid for 2020 Road Improvements to South State, Inc., 202 Reeves Road, Bridgeton, NJ 08302 In the Amount of \$1,889,767.65
- 9) <u>Resolution #2020-0285</u> Award of Bid for Municipal HVAC Services to Unitemp, Inc., 26 World's Fair Drive, Unit D, Somerset, NJ 08873
- 10) <u>Resolution #2020-0286</u> Award of Bid Renewal for the 2019 Sidewalk Improvements to AA Berms LLC, PO Box 180, Belleville, NJ 07109
- 11) <u>Resolution #2020-0287</u> Approval of Street Closing Permit for a Block Party on East Allen Dr., 09/19/2020 (Rain date 09/20/2020)
- 12) <u>Resolution #2020-0288</u> Acceptance of Grant and Insertion of Revenue Item Into the 2020 Budget \$5,615.38 from the New Jersey Association of County and City Health Officials (NJACCHO) for the Purpose of Strengthening Local Public Health Capacity
- C. <u>ORDINANCE #2452</u> Accepting Amendment No. 1 to Bio-Retention Basin, Drainage & Access Easement on Property Located at 3415 Valley Road, Block 9002, Lot 1, from Bonnie Brae to the Township of Bernards – <u>Map</u> - Introduction
- D. Approval of Minutes 08/11/2020 Open Session Minutes