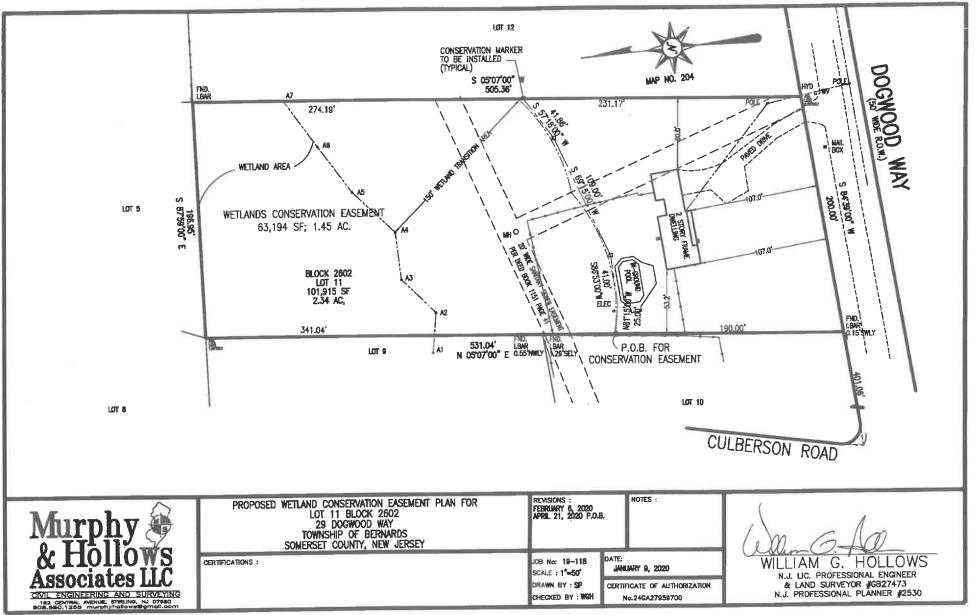

#### 8:20 PM **12. UNFINISHED BUSINESS**

- ORDINANCE #2449 Accepting a Wetlands Conservation Easement on Property Located at 29 Dogwood Way; Block 2602, Lot 11, from David and Jennifer DaSilva to the Township of Bernards – <u>Map</u> – Public Hearing
- B. <u>ORDINANCE #2450</u> Accepting a Stormwater Management Easement on Property Located at 95 Mount Airy Road; Block 2301, Lot 12.01 (formerly known as Block 2301, Lots 12 and 18), from Fairmount Cemetery Association of Newark and Somerset Hills, d/b/a Somerset Hills Memorial Park, to the Township of Bernards – <u>Map</u> – Public Hearing
- C. <u>ORDINANCE #2451</u> Rescinding Ordinance #2393, Which Provided for the Acceptance of Various Easements from Fenwick Basking Ridge, LLC; and Accepting Various Easements on Property Presently Known as 3526 & 3536 Valley Road, Block 7702, Lots 10 & 11, to be Known After Subdivision as Block 7702, Lots 10.01 thru 10.05 (Fenwick Place), from Fenwick Valley Road, LLC, to the Township of Bernards, Relating to a Subdivision Approval Granted to Christopher Bell and CC Edwards Developers, LLC – <u>Map</u> – Public Hearing